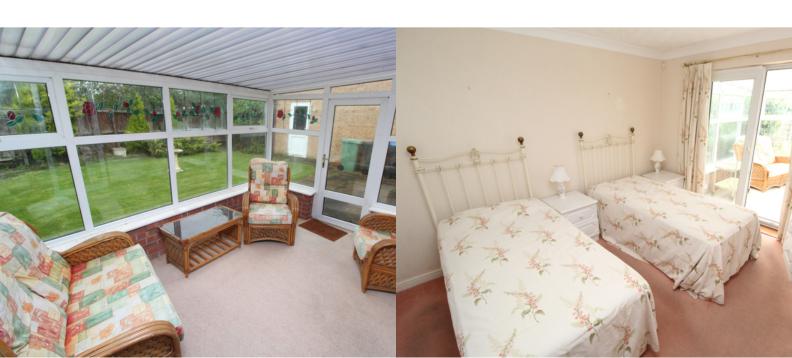

## PROPERTY DESCRIPTION

Spacious detached bungalow in this sought after cul de sac location. The bungalow is a good size and comprises of side entrance porch with door leading to the entrance hall with store and airing cupboard. To the front of the property the 20ft living room spans the full front width and benefits from two front elevation windows. There is a breakfast kitchen fitted with a range of base and wall units along with a side access door. There are three double bedrooms and a family bathroom with the master bedroom also benefitting from an en suite shower room/wc. There is also a rear conservatory which is located off the master bedroom. Externally the property sits on the right of the cul de sac and has a front lawn area, generous side driveway providing car standing for several vehicles and leading to the single garage. There is a side gate leading to the well maintained private rear garden which is mainly laid to lawn with borders and patio. Offered with no onward chain an early viewing is highly recommended to appreciate the size, style and location of this fantastic home.

11' 5" x 9' 1" (3.48m x 2.77m)

Master Bedroom

14' 1" to back of robes x 9' 10" plus ent area (4.29m x 3.00m)

**En Suite Shower Room** 

Bedroom

10' 3" x 9' 1" plus ent rec (3.12m x 2.77m)

Bedroom

9' 9" plus ent rec x 9' 5" (2.97m x 2.87m)