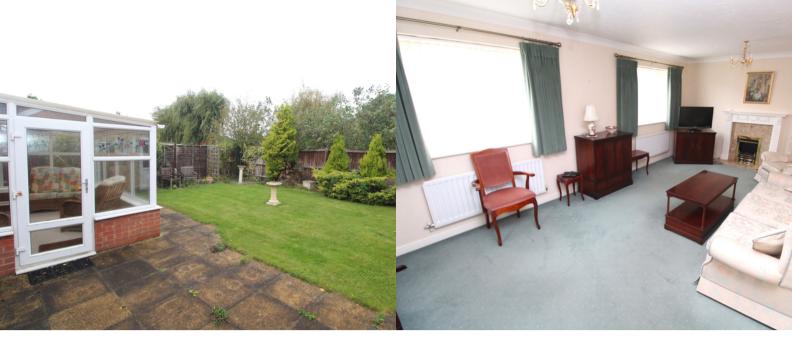

## PROPERTY DESCRIPTION

Spacious detached bungalow in this sought after cul de sac location. The bungalow is a good size and comprises of side entrance porch with door leading to the entrance hall with store and airing cupboard. To the front of the property the 20ft living room spans the full front width and benefits from two front elevation windows. There is a breakfast kitchen fitted with a range of base and wall units along with a side access door. There are three double bedrooms and a family bathroom with the master bedroom also benefitting from an en suite shower room/wc. There is also a rear conservatory which is located off the master bedroom. Externally the property sits on the right of the cul de sac and has a front lawn area, generous side driveway providing car standing for several vehicles and leading to the single garage. There is a side gate leading to the well maintained private rear garden which is mainly laid to lawn with borders and patio. Offered with no onward chain an early viewing is highly recommended to appreciate the size, style and location of this fantastic home.

## **ROOM DESCRIPTIONS**

**Entrance Area** 

**Entrance Hall** 

Living Room

20' 3" x 11' 5" (6.17m x 3.48m)

Breakfast Kitchen

12' 4" x 9' 11" (3.76m x 3.02m)

Conservatory