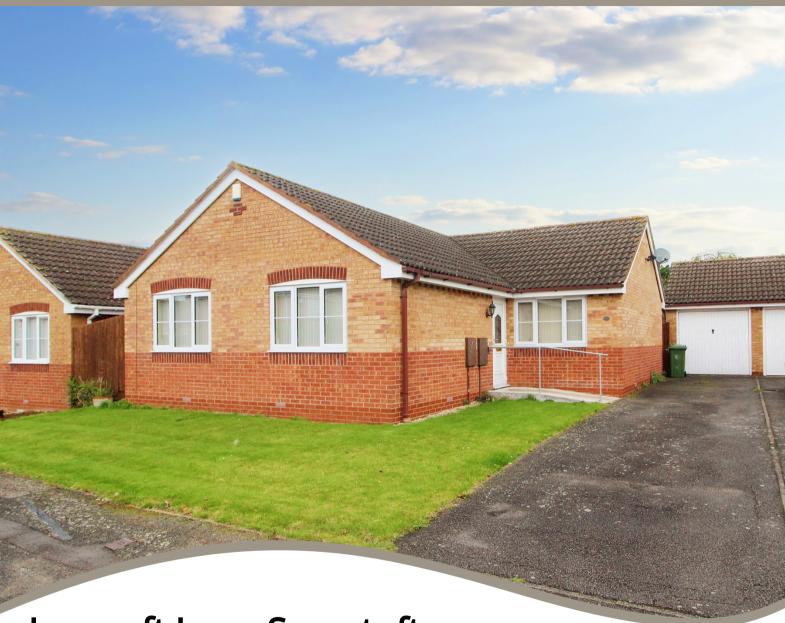

Lyncroft Leys, Scraptoft, Leicester. LE7 9UW

- Three Bedroom Detached Bungalow
- Good Size Bungalow In Sought After Cul De Sac Location
- Ent Porch, Ent Hall, Front Living Room
- Breakfast Kitchen, Conservatory
- Three Bedrooms, Family Bathroom, En Suite To Master Bedroom
- Gas fired Central Heating System, Double Glazing
- Driveway Providing Car Standing, Single Garage, Rear Garden
- No Onward Chain, Viewing Recommended
- EPC Rating D & Council Tax Band D

## PROPERTY DESCRIPTION

Spacious detached bungalow in this sought after cul de sac location. The bungalow is a good size and comprises of side entrance porch with door leading to the entrance hall with store and airing cupboard. To the front of the property the 20ft living room spans the full front width and benefits from two front elevation windows. There is a breakfast kitchen fitted with a range of base and wall units along with a side access door. There are three double bedrooms and a family bathroom with the master bedroom also benefitting from an en suite shower room/wc. There is also a rear conservatory which is located off the master bedroom. Externally the property sits on the right of the cul de sac and has a front lawn area, generous side driveway providing car standing for several vehicles and leading to the single garage. There is a side gate leading to the well maintained private rear garden which is mainly laid to lawn with borders and patio. Offered with no onward chain an early viewing is highly recommended to appreciate the size, style and location of this fantastic home.