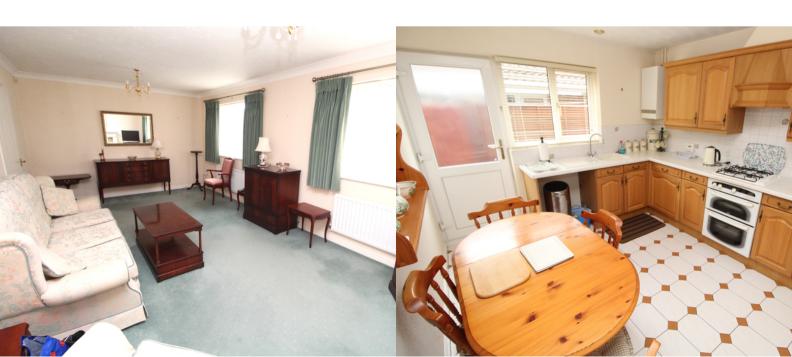

## PROPERTY DESCRIPTION

Spacious detached bungalow in this sought after cul de sac location. The bungalow is a good size and comprises of side entrance porch with door leading to the entrance hall with store and airing cupboard. To the front of the property the 20ft living room spans the full front width and benefits from two front elevation windows. There is a breakfast kitchen fitted with a range of base and wall units along with a side access door. There are three double bedrooms and a family bathroom with the master bedroom also benefitting from an en suite shower room/wc. There is also a rear conservatory which is located off the master bedroom. Externally the property sits on the right of the cul de sac and has a front lawn area, generous side driveway providing car standing for several vehicles and leading to the single garage. There is a side gate leading to the well maintained private rear garden which is mainly laid to lawn with borders and patio. Offered with no onward chain an early viewing is highly recommended to appreciate the size, style and location of this fantastic home.

## **ROOM DESCRIPTIONS**

**Entrance Area** 

**Entrance Hall** 

Living Room

20' 3" x 11' 5" (6.17m x 3.48m)

Breakfast Kitchen

12' 4" x 9' 11" (3.76m x 3.02m)

Conservatory