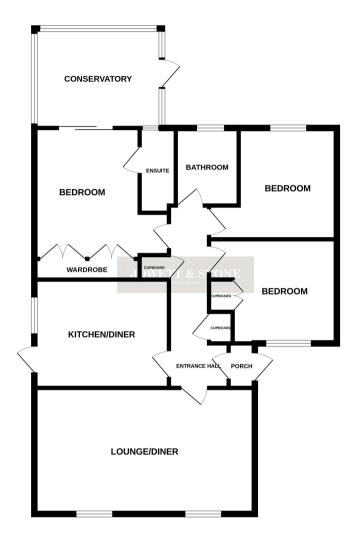

## **ROOM DESCRIPTIONS**

**Entrance Area** 

**Entrance Hall** 

Living Room

20' 3" x 11' 5" (6.17m x 3.48m)

Breakfast Kitchen

12' 4" x 9' 11" (3.76m x 3.02m)

Conservatory

11' 5" x 9' 1" (3.48m x 2.77m)

Master Bedroom

14' 1" to back of robes x 9' 10" plus ent area (4.29m x 3.00m)

**En Suite Shower Room** 

Bedroom

10' 3" x 9' 1" plus ent rec (3.12m x 2.77m)

Bedroom

9' 9" plus ent rec x 9' 5" (2.97m x 2.87m)

**Family Bathroom** 

7' 0" x 5' 10" (2.13m x 1.78m)

**External** 

Garage

16' 8" x 8' 2" (5.08m x 2.49m)

Rear Garden

## GROUND FLOOR

Whits every attempt has been made to ensure the accuracy of the floorplan contained here, measurements of doors, windows, rooms and any other items are approximate and no responsibility is taken for any error, omission or mis-statement. This plan is for illustrative purposes only and should be used as such by any prospective purchaser. The services, systems and appliances shown have not been tested and no guarantee as to their operability or efficiency can be given.