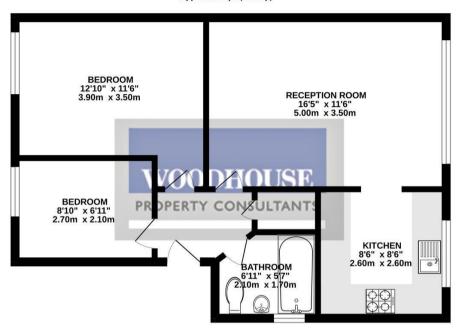

### FLOORPLAN & EPC

### Approx 50 sqm (535 sqf)

Whilst every attempt has been made to ensure the accuracy of the floorplan contained here, measurements of doors, windows, rooms and any other tems are approximate and no responsibility is taken for any error, emission or mis-estatement. This plan is for illustrative purposes only and should be used as such by any prospective purchaser. The services, systems and appliances shown have not been tested and no guarantee as to their operability or efficiency can be given.

# Reception

5m x 3.5m (16' 5" x 11' 6")

# Kitchen

2.6m x 2.6m (8' 6" x 8' 6")

# Bedroom 1

3.9m x 3.5m (12' 10" x 11' 6")

## Bedroom 2

2.7m x 2.1m (8' 10" x 6' 11")

## Bathroom

2.1m x 1.7m (6' 11" x 5' 7")

Approx 50 sqm (535 sqf)