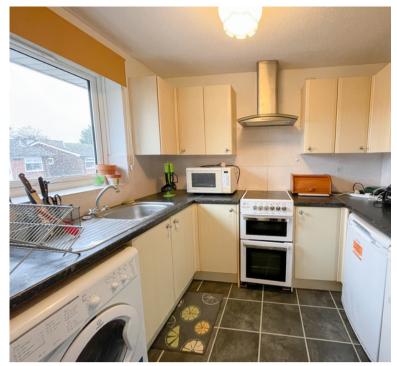

untary extension to 148 Year lease with peppercorn ground rent. The seller will extend the lease on completion prior to sale, offered at £220K. Please do get in touch for further discussion / explanation should you wish.

Contact Woodhouse today to come and see for yourself what this property has to offer you!

### **FEATURES**

- No chain
- 2 Bedroom Apartment
- Allocated parking
- Ideal for First-Time Buyer or Investor
- Option to purchase with extended lease should you prefer
- Close to amenities and station of Broxbourne
- Contact Woodhouse today



# **ROOM DESCRIPTIONS**

# Reception

5m x 3.5m (16' 5" x 11' 6")

# Kitchen

2.6m x 2.6m (8' 6" x 8' 6")

# Bedroom 1

3.9m x 3.5m (12' 10" x 11' 6")

## Bedroom 2

2.7m x 2.1m (8' 10" x 6' 11")

## Bathroom

2.1m x 1.7m (6' 11" x 5' 7")









Approx 50 sqm (535 sqf)



### FLOORPLAN & EPC

### Approx 50 sqm (535 sqf)



Whilst every attempt has been made to ensure the accuracy of the floorplan contained here, measurements of doors, windows, rooms and any other tems are approximate and no responsibility is taken for any error, emission or mis-estatement. This plan is for illustrative purposes only and should be used as such by any prospective purchaser. The services, systems and appliances shown have not been tested and no guarantee as to their operability or efficiency can be given.