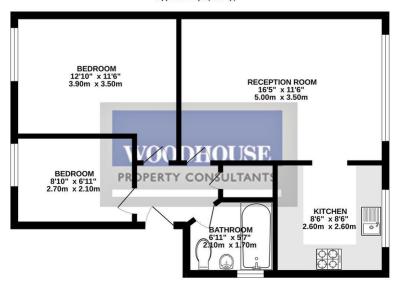

### FLOORPLAN & EPC

### Approx 50 sqm (535 sqf)

Whilst every attempt has been made to ensure the accuracy of the floorplan contained here, measurements of doors, windows, rooms and any other tems are approximate and no responsibility is taken for any error, emission or mis-estatement. This plan is for illustrative purposes only and should be used as such by any prospective purchaser. The services, systems and appliances shown have not been tested and no guarantee as to their operability or efficiency can be given.

# Reception

5m x 3.5m (16' 5" x 11' 6")

# Kitchen

2.6m x 2.6m (8' 6" x 8' 6")

# Bedroom 1

3.9m x 3.5m (12' 10" x 11' 6")

## Bedroom 2

2.7m x 2.1m (8' 10" x 6' 11")

## Bathroom

2.1m x 1.7m (6' 11" x 5' 7")

Approx 50 sqm (535 sqf)