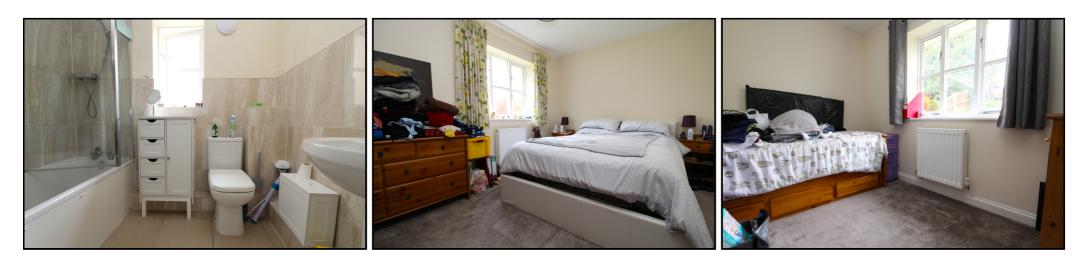

# **Bedroom One:**

Carpet. Radiator. Window to rear aspect.

# Bedroom Two:

Carpet. Radiator. Window to rear aspect.

#### Bathroom:

Tiled floor. Part tiled walls. Extractor fan. Heated towel rail. Low level WC. Wash basin. Bath with overhead electric shower and glass shower screen. Window to side aspect. Shaving sockets.