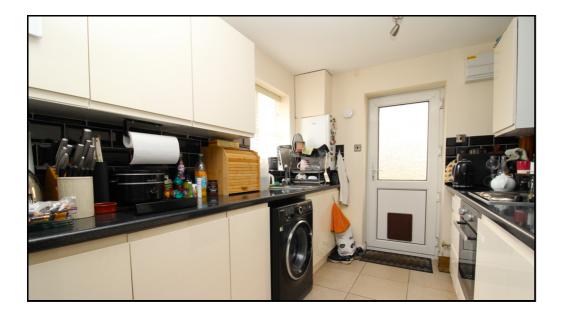

## Kitchen:

Tiled floor. Door to side access. Window to front aspect. Boiler. Full length worktops each side with under and over cupboards. Integrated oven with electric hob. Plumbed appliances. Sink and drainer. Tiled splashback.