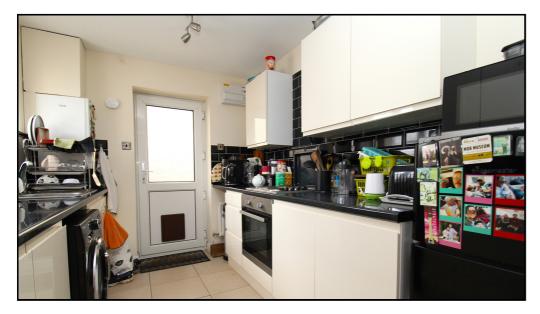

## Kitchen:

Tiled floor. Door to side access. Window to front aspect. Boiler. Full length worktops each side with under and over cupboards. Integrated oven with electric hob. Plumbed appliances. Sink and drainer. Tiled splashback.