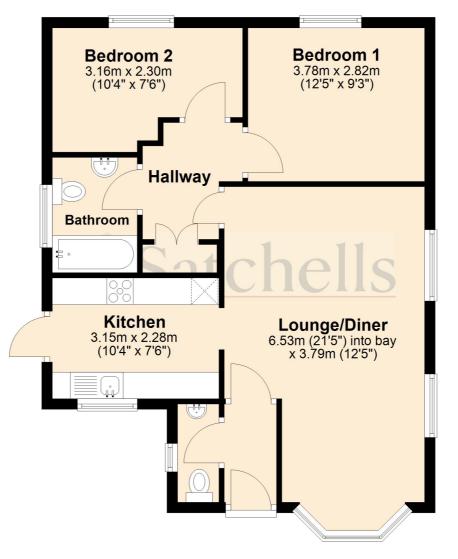

# **Floor Plan**

For illustrative purposes only - NOT TO SCALE - Measurements shown are approximate. The size and position of doors, windows, appliances and other features are approximate. Plan produced using PlanUp.