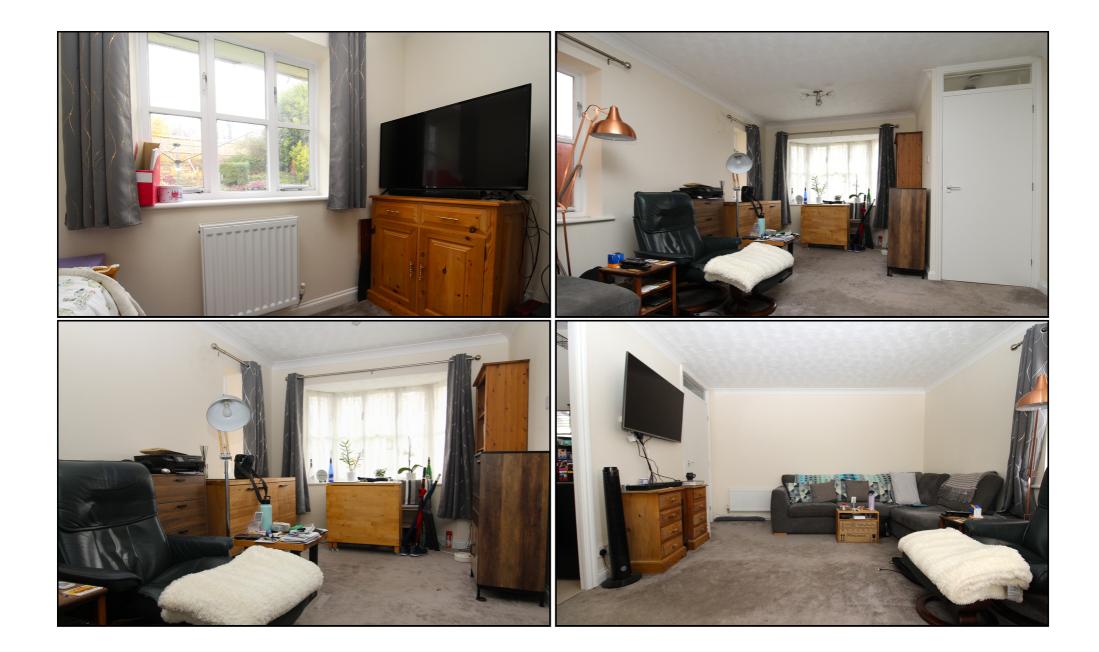

# 2 Bedroom Detached Bungalow £360,000 Leasehold

\*\*PRICED TO SELL & CHAIN FREE\*\* This DETACHED, TWO BEDROOM bungalow will be AVAILABLE TO VIEW FROM 11th APRIL. Located within a quiet cul-de-sac, this property is complete with a GARAGE, DRIVEWAY, private rear garden and is within short distance of local shops and bus routes.

#### Living/Dining Room:

Carpet. Bay window to front aspect. Two radiators. TV points. Two windows to side aspect. Door leading to kitchen. Door leading to internal hallway.

## Kitchen:

Tiled floor. Door to side access. Window to front aspect. Boiler. Full length worktops each side with under and over cupboards. Integrated oven with electric hob. Plumbed appliances. Sink and drainer. Tiled splashback.

# **Bedroom One:**

Carpet. Radiator. Window to rear aspect.

# Bedroom Two:

Carpet. Radiator. Window to rear aspect.