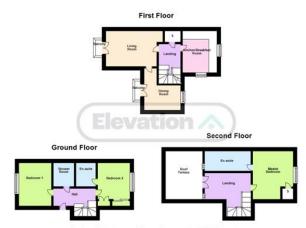

Floor plans are for layout purposes only. Measurements are approximate and subject to inaccuracies Plan produced using PlanUp.