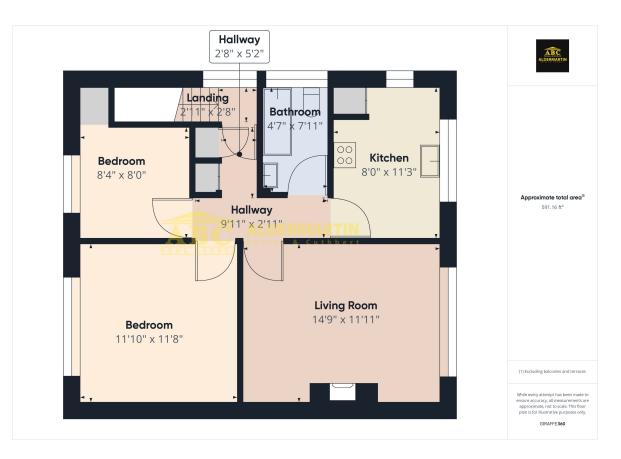

This first floor two double bedroom maisonette is in immaculate condition, and is situated in a quiet residential close, within easy reach of transport links and local amenities. It has a large separate kitchen, ample storage, and a private rear garden. It is perfect for first time buyers or investors, and we recommend viewing it at the earliest opportunity. SOLE AGENTS

- SPACIOUS FIRST FLOOR MAISONETTE
- IMMACULATE CONDITION
- IDEAL FOR FIRST TIME BUYERS OR INVESTORS

- PRIVATE GARDEN
- CLOSE TO LOCAL AMENITIES AND TRANSPORT LINKS
- COUNCIL TAX BAND C EPC TBC

- QUIET RESIDENTIAL CLOSE
- TWO DOUBLE BEDROOMS
- 86 YEARS LEASE