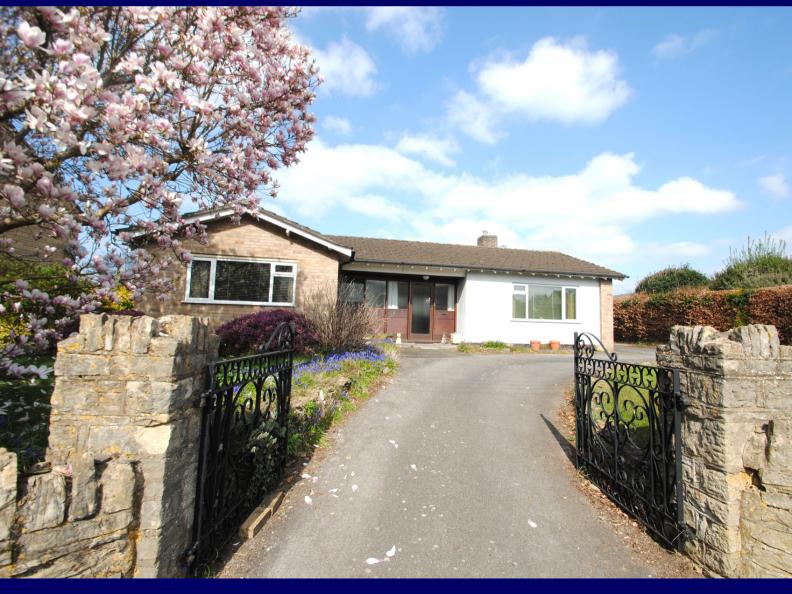

## £510,000

Set in a prime non-estate village location occupying a large plot with excellent potential for extension is this substantial three bedroom detached bungalow. The spacious well planned living accommodation features generous lounge, kitchen/dining room, modern shower room and three good sized bedrooms. To the exterior, wrought iron gates lead to a driveway offering ample hardstanding for a number of vehicles and room for a motor home/caravan to a carport, detached garage. There are substantial enclosed mature front and rear gardens and out house \* NO ONWARD CHAIN \*

Exterior: The property is enclosed with Cotswold stone walling and wrought iron gates giving access to driveway offering ample hardstanding for a number of vehicles, including room for motor home/caravan leading to car port and garage. Front garden is laid to lawn with a magnificent magnolia tree and flower and shrub borders.