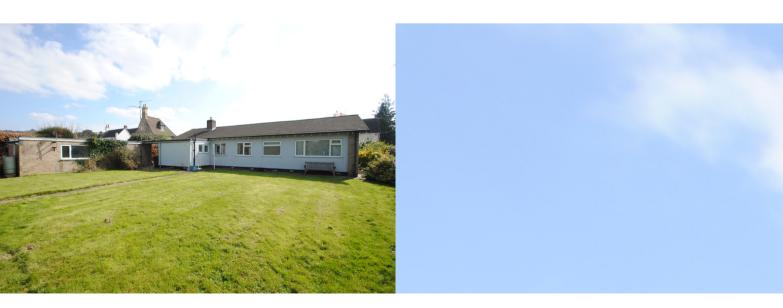

Rear garden: Substantial mature enclosed garden being mainly laid to lawn and well stocked with various trees and flower and shrubs, Brick built out house, storage shed and side access either side of property.