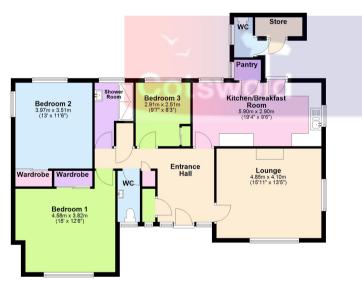

Reception hall with doors to cloaks cupboard, sitting room, kitchen/dining room, airing cupboard, separate toilet, shower room, bedrooms one, two and three and trap to loft space. Sitting room: double aspect windows with attractive views over gardens, tiled fireplace fitted with gas fire (not tested). Kitchen/dining room: double aspect windows with views over gardens, fitted with a range of storage units, gas cooker point, appliance space, gas boiler, walk-in pantry and door to cupboard. Door rear covered area and garden. Shower room: window to rear aspect, modern white suite with built-in shower, vanity unit and ceramic tiled flooring. Bedroom one: window with views over gardens, built-in double wardrobe and wall mounted sink unit. Bedroom two: double aspect windows over garden built-in wardrobe. Bedroom three: window to rear garden and built-in double wardrobe.

www.cotswoldestateagents.co.uk

Ground Floor Approx. 135.4 sq. metres (1457.2 sq. feet)

Total area: approx. 135.4 sq. metres (1457.2 sq. feet)