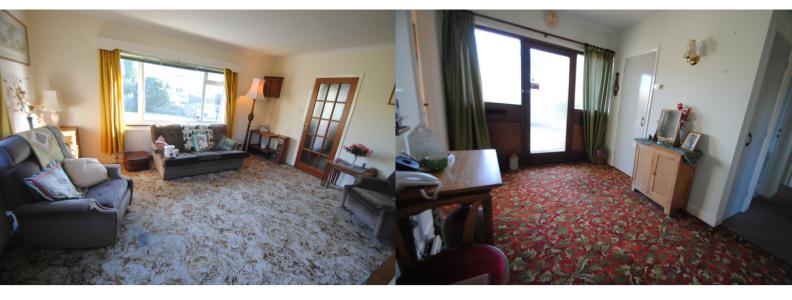

Reception hall with doors to cloaks cupboard, sitting room, kitchen/dining room, airing cupboard, separate toilet, shower room, bedrooms one, two and three and trap to loft space. Sitting room: double aspect windows with attractive views over gardens, tiled fireplace fitted with gas fire (not tested). Kitchen/dining room: double aspect windows with views over gardens, fitted with a range of storage units, gas cooker point, appliance space, gas boiler, walk-in pantry and door to cupboard. Door rear covered area and garden. Shower room: window to rear aspect, modern white suite with built-in shower, vanity unit and ceramic tiled flooring. Bedroom one: window with views over gardens, built-in double wardrobe and wall mounted sink unit. Bedroom two: double aspect windows over garden built-in wardrobe. Bedroom three: window to rear garden and built-in double wardrobe.