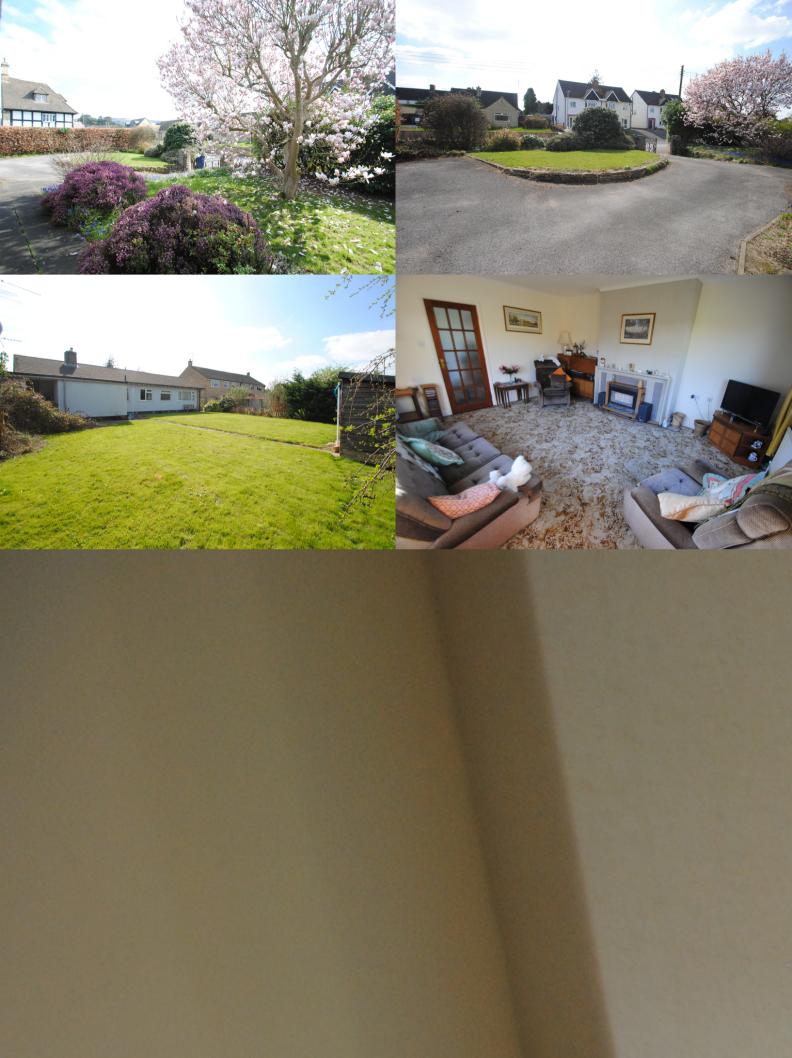

Exterior: The property is enclosed with Cotswold stone walling and wrought iron gates giving access to driveway offering ample hardstanding for a number of vehicles, including room for motor home/caravan leading to car port and garage. Front garden is laid to lawn with a magnificent magnolia tree and flower and shrub borders.

Rear garden: Substantial mature enclosed garden being mainly laid to lawn and well stocked with various trees and flower and shrubs, Brick built out house, storage shed and side access either side of property.

Reception hall with doors to cloaks cupboard, sitting room, kitchen/dining room, airing cupboard, separate toilet, shower room, bedrooms one, two and three and trap to loft space. Sitting room: double aspect windows with attractive views over gardens, tiled fireplace fitted with gas fire (not tested). Kitchen/dining room: double aspect windows with views over gardens, fitted with a range of storage units, gas cooker point, appliance space, gas boiler, walk-in pantry and door to cupboard. Door rear covered area and garden. Shower room: window to rear aspect, modern white suite with built-in shower, vanity unit and ceramic tiled flooring. Bedroom one: window with views over gardens, built-in double wardrobe and wall mounted sink unit. Bedroom two: double aspect windows over garden built-in wardrobe. Bedroom three: window to rear garden and built-in double wardrobe.