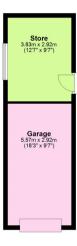

Exterior: The property is enclosed with Cotswold stone walling and wrought iron gates giving access to driveway offering ample hardstanding for a number of vehicles, including room for motor home/caravan leading to car port and garage. Front garden is laid to lawn with a magnificent magnolia tree and flower and shrub borders.

Rear garden: Substantial mature enclosed garden being mainly laid to lawn and well stocked with various trees and flower and shrubs, Brick built out house, storage shed and side access either side of property.

www.cotswoldestateagents.co.uk

Ground Floor Approx. 135.4 sq. metres (1457.2 sq. feet)

Total area: approx. 135.4 sq. metres (1457.2 sq. feet)