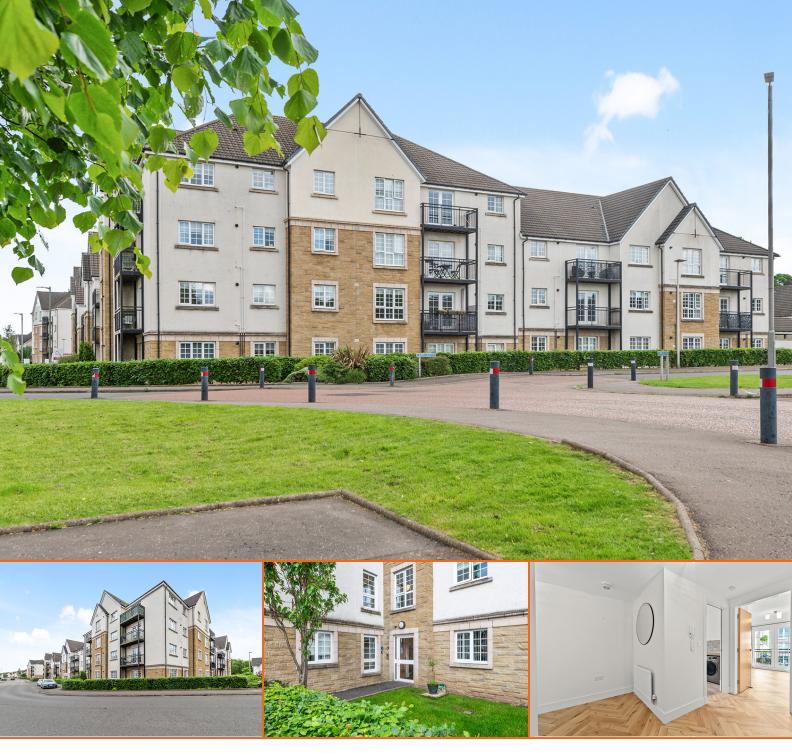

## Flat 7, 3 Crown Crescent, Larbert, Falkirk. FK5 4XP

£174,995

- Cala first floor corner flat with balcony
- Exceptional condition
- Larger style flat with preferred layout offering access to all rooms from main hallway
- Impressive kitchen upgraded by the current owner and includes selection of integrated appliances
- Secure entry system with communal garden grounds and resident car park

- Modern bathroom and en suite shower room
- 2 double bedrooms with the master offering fitted wardrobes and en-suite
- Short walk to Kinnaird Primary School and local shops including Sainbury's
- Larbert train station and Forth Valley Royal Hospital only a 5 minute drive
- Edinburgh and Glasgow accessible within 30 mutes by road and rail