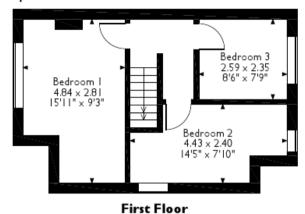

## Sussex Road, Cadishead, Manchester, Greater Manchester Approximate Gross Internal Area Main House = 72 Sq M/775 Sq Ft Outbuilding = 4 Sq M/43 Sq Ft Total = 76 Sq M/818 Sq Ft

Outbuilding

**Ground Floor** Please note that the location of doors, windows and other items are approximate and this floorplan is to be used for illustrative purposes only. Unauthorized reproduction is prohibited.