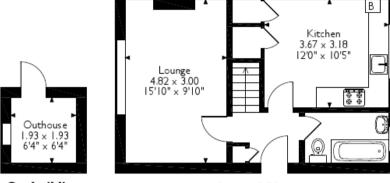

## Sussex Road, Cadishead, Manchester, Greater Manchester Approximate Gross Internal Area Main House = 72 Sq M/775 Sq Ft Outbuilding = 4 Sq M/43 Sq Ft Total = 76 Sq M/818 Sq Ft

Outbuilding

**Ground Floor** Please note that the location of doors, windows and other items are approximate and this floorplan is to be used for illustrative purposes only. Unauthorized reproduction is prohibited.