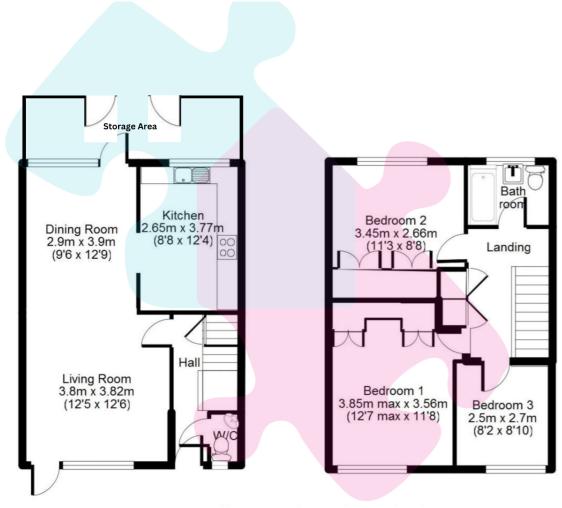

Accommodation comprises; a well presented entrance hall, a spacious living/dining room, which open up to a useful outside storage area, a contemporary designed refitted kitchen and a downstairs cloakroom. Upstairs there are three generous bedrooms and a refitted family bathroom.

- THREE GENEROUS BEDROOMS
- REFITTED BATHROOM
- DRIVEWAY TO REAR OF PROPERTY
- COUNCIL TAX BAND = B

- REFITTED KITCHEN
- DOWNSTAIRS CLOAKROOM
- OPEN PLAN LIVING & DINING AREA

Floorplan is for Illustration purposes only. All measurements are approximate and should be verified.

Plan produced using PlanUp.