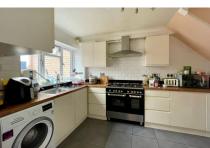

Accommodation comprises; a well presented entrance hall, a spacious living/dining room, which open up to a useful outside storage area, a contemporary designed refitted kitchen and a downstairs cloakroom. Upstairs there are three generous bedrooms and a refitted family bathroom.

- THREE GENEROUS BEDROOMS
- REFITTED BATHROOM
- DRIVEWAY TO REAR OF PROPERTY
- COUNCIL TAX BAND = B

- REFITTED KITCHEN
- DOWNSTAIRS CLOAKROOM
- OPEN PLAN LIVING & DINING AREA

Floorplan is for Illustration purposes only. All measurements are approximate and should be verified.