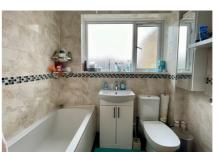

Accommodation comprises; a well presented entrance hall, a spacious living/dining room, which open up to a useful outside storage area, a contemporary designed refitted kitchen and a downstairs cloakroom. Upstairs there are three generous bedrooms and a refitted family bathroom.

- THREE GENEROUS BEDROOMS
- REFITTED BATHROOM
- DRIVEWAY TO REAR OF PROPERTY
- COUNCIL TAX BAND = B

- REFITTED KITCHEN
- DOWNSTAIRS CLOAKROOM
- OPEN PLAN LIVING & DINING AREA

Floorplan is for Illustration purposes only. All measurements are approximate and should be verified.