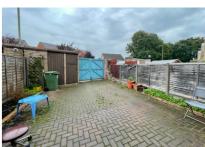

Outside to the rear is a secluded garden, block paved for a driveway which can be accessed by car to the rear. To the front there are open views over a green space.

Mis-descriptions Act: We wish to inform prospective purchasers that we have not carried out a detailed