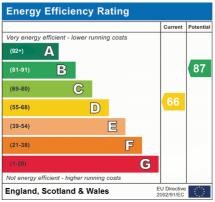

s living/dining room, which open up to a useful outside storage area, a contemporary designed refitted kitchen and a downstairs cloakroom. Upstairs there are three generous bedrooms and a refitted family bathroom.

Outside to the rear is a secluded garden, block paved for a driveway which can be accessed by car to the rear. To the front there are open views over a green space.

Mis-descriptions Act: We wish to inform prospective purchasers that we have not carried out a detailed





- THREE GENEROUS BEDROOMS
- REFITTED BATHROOM
- DRIVEWAY TO REAR OF PROPERTY
- COUNCIL TAX BAND = B

- REFITTED KITCHEN
- DOWNSTAIRS CLOAKROOM
- OPEN PLAN LIVING & DINING AREA



Floorplan is for Illustration purposes only. All measurements are approximate and should be verified.

Plan produced using PlanUp.