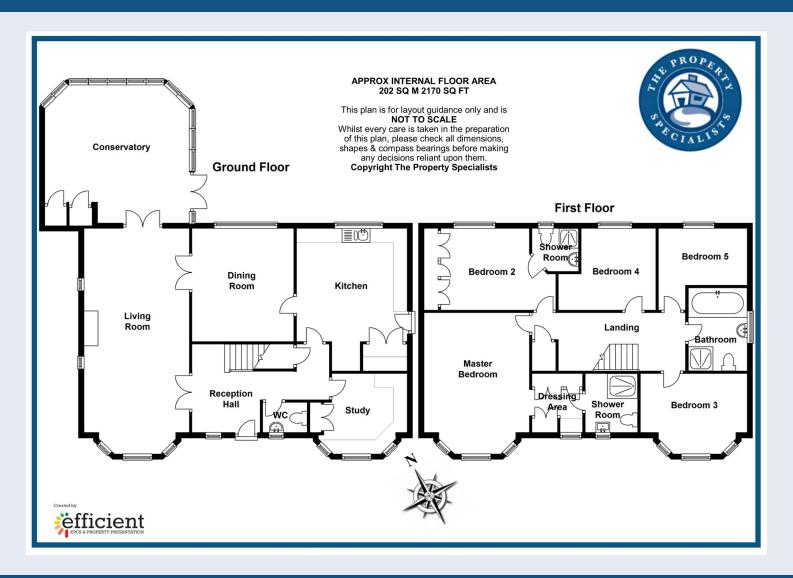

An internal viewing is strongly advised to fully appreciate the size of accommodation on offer. Call The Property Specialists on 01277 654446

- Available Early To Mid February
- Unfurnished
- Reception Hall
- Cloakroom
- Study 3.25m > 2.96m x 2.94m (10' 8" > 9' 9" x 9' 8")
- Dining Room 3.99m x 3.68m (13' 1" x 12' 1")
- Living Room 8.02m > 7.23m x 3.78m (26' 4" > 23' 9" x 12' 5")
- Kitchen 4.04m x 3.98m (13' 3" x 13' 1")
- Conservatory 5.16m x 5.05m (16' 11" x 16' 7")
- Master Bedroom 4.98m x 3.84m (16' 4" x 12' 7")
- En-Suite Dressing Area
- En-Suite Shower Room
- Bedroom Two 4.34m max x 2.95m (14' 3" x 9' 8")
- Bedroom Three 3.84m x 2.95m > 2.12m (12' 7" x 9' 8" > 6' 11")
- Bedroom Four 3.49m > 2.70m x 2.93m (11' 5" > 8' 10" x 9' 7")
- Bedroom Five 3.15m x 2.05m > 2.94m (10' 4" x 6' 9" > 9' 8")
- Family 4 Piece Bathroom
- Gas Radiator Heating
- Brick Paved Drive
- Patio and Lawn Garden
- Double Careas