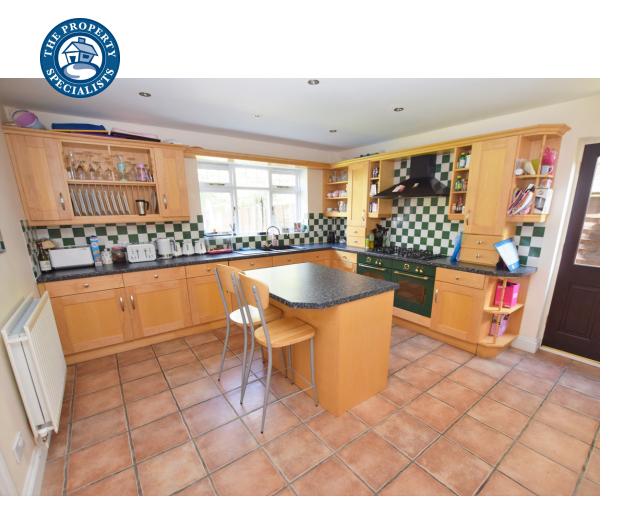

The kitchen boasts a range of fitted units incorporating a large range oven and integrated appliances and overlooks the secluded rear garden. outside there is a double garage and access to rear garden and parking for four cars.