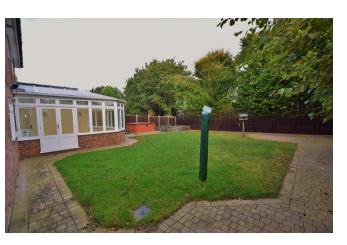

The kitchen boasts a range of fitted units incorporating a large range oven and integrated appliances and overlooks the secluded rear garden. outside there is a double garage and access to rear garden and parking for four cars.

An internal viewing is strongly advised to fully appreciate the size of accommodation on offer. Call The Property Specialists on 01277 654446

- Available Early To Mid February
- Unfurnished
- Reception Hall
- Cloakroom
- Study 3.25m > 2.96m x 2.94m (10' 8" > 9' 9" x 9' 8")
- Dining Room 3.99m x 3.68m (13' 1" x 12' 1")
- Living Room 8.02m > 7.23m x 3.78m (26' 4" > 23' 9" x 12' 5")
- Kitchen 4.04m x 3.98m (13' 3" x 13' 1")
- Conservatory 5.16m x 5.05m (16' 11" x 16' 7")
- Master Bedroom 4.98m x 3.84m (16' 4" x 12' 7")
- En-Suite Dressing Area
- En-Suite Shower Room
- Bedroom Two 4.34m max x 2.95m (14' 3" x 9' 8")
- Bedroom Three 3.84m x 2.95m > 2.12m (12' 7" x 9' 8" > 6' 11")
- Bedroom Four 3.49m > 2.70m x 2.93m (11' 5" > 8' 10" x 9' 7")
- Bedroom Five 3.15m x 2.05m > 2.94m (10' 4" x 6' 9" > 9' 8")
- Family 4 Piece Bathroom
- Gas Radiator Heating
- Brick Paved Drive
- Patio and Lawn Garden
- Double Careas