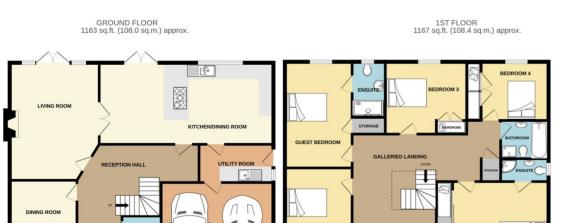

## £590,000

\*\*\*EXECUTIVE DETACHED FAMILY HOME\*\*\* Rosedale are delighted to offer for sale this impressive five double bedroom detached family home located in one of Bourne's most sought after non estate locations, within walking distance of the town centre and Bourne grammar. The property has been tastefully decorated in Farrow and Ball and offers excellent family accommodation with over 2400 sq feet of accommodation. There is a light and airy lounge overlooking the South facing garden with multi fuel burning stove, dining room/study, fantastic spacious modern fitted kitchen incorporating a sitting area, with utility room off and internal door to garage there is also a downstairs cloakroom. The beautiful bespoke oak staircase takes you up the the galleried landing with access to a large master bedroom with en-suite, and fitted wardrobes, the guest bedroom also boasts an en-suite, three further bedrooms and family bathroom. Outside there is a block paved in and out driveway providing ample off road parking leading to a double garage. The rear garden is South facing and benefits from a block paved patio which leads to a well maintained garden being well stocked with shrub and tree borders, there is also a quality oak built summer house and gated side access. To fully appreciate this extinctive family home viewings are highly recommended. EPC Energy Rating C/Council Tax Band F.