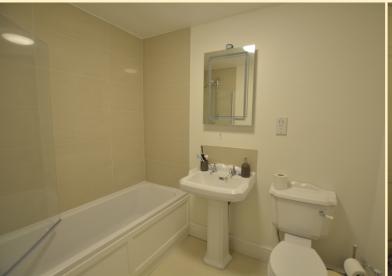

#### **Bathroom**

with white suite comprising bath with shower over, wash hand basin, w.c. and airing cupboard