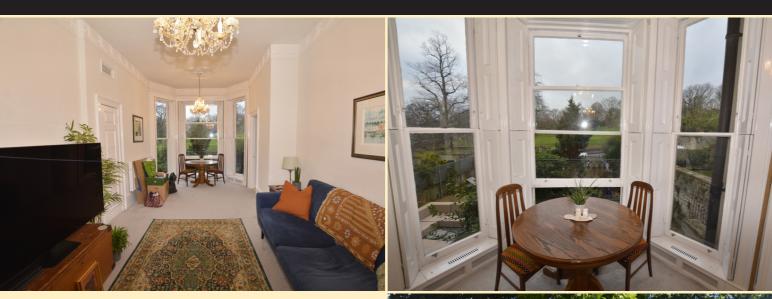

#### Drawing room

with beautiful Georgian sash window with balcony overlooking the approach golf course, working shutters and electric log burner set within period style fireplace

#### Kitchen

with contemporary fitted units with appliances to include fridge/freezer, dishwasher, washer/drier, oven and hob

#### **Bedroom**

with range of fitted cupboards and wardrobes, two large Georgian sash windows with working shutters and views over the square