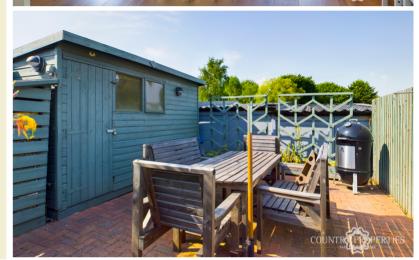

## Rear Garden

Bloc paved patio area with bloc paved pathway leading to the rear of the garden and larger bloc paved patio area which is ideal for outside dining and entertaining. Mainly laid to lawn with well stocked flower and shrub borders. One small timber shed with larger timber shed behind. Timber wood store. Outside tap and power point Gated side access to the front of the property.