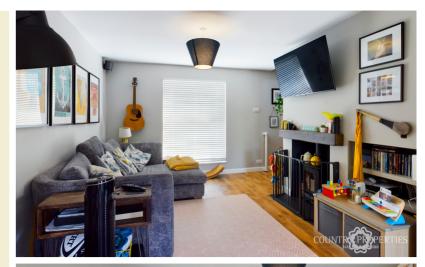

#### **Living Room**

Double glazed Georgian style window to the front. Wood effect flooring. Feature fire place with woodburner. Radiator. TV point. Opening through open plan kitchen/dining area.