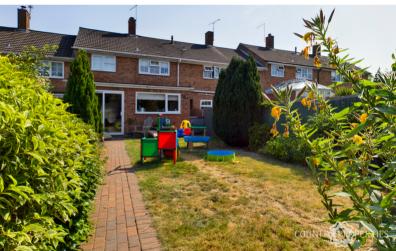

## Rear Garden

Bloc paved patio area with bloc paved pathway leading to the rear of the garden and larger bloc paved patio area which is ideal for outside dining and entertaining. Mainly laid to lawn with well stocked flower and shrub borders. One small timber shed with larger timber shed behind. Timber wood store. Outside tap and power point Gated side access to the front of the property.