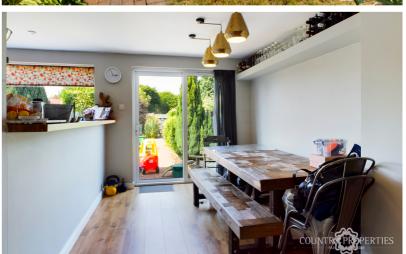

#### **Dining Area**

Double glazed patio doors opening out to the Rear Garden. Wood effect flooring. Radiator.

#### Kitchen Area

Double glazed window overlooking the rear garden and obscure glass double glazed door to the side. Fitted kitchen with a range of floor and wall cupboards with complimentary solid wood work surfaces over. Double butler sink unit with and mixer tap over. Space for Rangemaster cooking unit with Rangemaster extractor hood over. Integrated dishwasher and microwave. Space for American style fridge-freezer. Radiator. Spotlights. Wood effect flooring. Door into Utility Room.