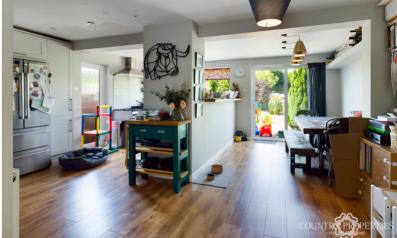

#### **Living Room**

Double glazed Georgian style window to the front. Wood effect flooring. Feature fire place with woodburner. Radiator. TV point. Opening through open plan kitchen/dining area.

#### **Dining Area**

Double glazed patio doors opening out to the Rear Garden. Wood effect flooring. Radiator.

#### Kitchen Area

Double glazed window overlooking the rear garden and obscure glass double glazed door to the side. Fitted kitchen with a range of floor and wall cupboards with complimentary solid wood work surfaces over. Double butler sink unit with and mixer tap over. Space for Rangemaster cooking unit with Rangemaster extractor hood over. Integrated dishwasher and microwave. Space for American style fridge-freezer. Radiator. Spotlights. Wood effect flooring. Door into Utility Room.

#### **Utility Room**

Stainless steel circular sink and mixer tap over. Hardwood worktop with cupboard under. Plumbing for washing machine. Space for tumble dryer. Wood effect flooring. Access to under stairs storage cupboard. Spotlights. Extractor fan.