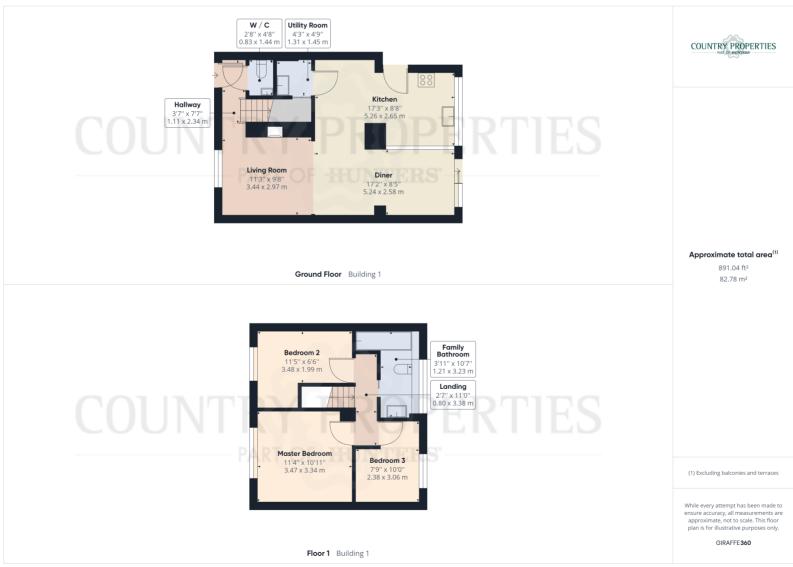

## **Ground Floor**

#### **Entrance Hall**

Double glazed front door opening into the Entrance Hall. Stairs to the first floor. Radiator. Wood effect flooring. Door into cloakroom. Opening into Living Room.

#### Cloakroom

Low level WC. Corner wash hand basin. Wood effect flooring. Spotlights.

#### **Living Room**

Double glazed Georgian style window to the front. Wood effect flooring. Feature fire place with woodburner. Radiator. TV point. Opening through open plan kitchen/dining area.

#### **Dining Area**

Double glazed patio doors opening out to the Rear Garden. Wood effect flooring. Radiator.

#### Kitchen Area

Double glazed window overlooking the rear garden and obscure glass double glazed door to the side. Fitted kitchen with a range of floor and wall cupboards with complimentary solid wood work surfaces over. Double butler sink unit with and mixer tap over. Space for Rangemaster cooking unit with Rangemaster extractor hood over. Integrated dishwasher and microwave. Space for American style fridge-freezer. Radiator. Spotlights. Wood effect flooring. Door into Utility Room.

#### **Utility Room**

Stainless steel circular sink and mixer tap over. Hardwood worktop with cupboard under. Plumbing for washing machine. Space for tumble dryer. Wood effect flooring. Access to under stairs storage cupboard. Spotlights. Extractor fan.

## First Floor

## Landing

Access to part boarded loft loft via an integral ladder which also has light and houses the combi boiler. Doors to bedroom and bathroom.

# Master Bedroom

Double glazed window over looking the front. Radiator. Range of full length fitted wardrobes

## **Bedroom Two**

Double glazed window overlooking the front. Radiator. Range of fitted wardrobes.

## **Bedroom Three**

Double glazed window overlooking the rear garden. Radiator.

## Bathroom

A refitted suite comprising of a tiled paneled bath with shower unit over and separate shower attachment. Vanity wash hand unit, with cupboard under and mirrored cupboards above. Low level WC. Obscured double glazed window to rear aspect. Part tiled walls. Extractor fan. Spotlights. Tiled flooring. Large full length heated towel rail.