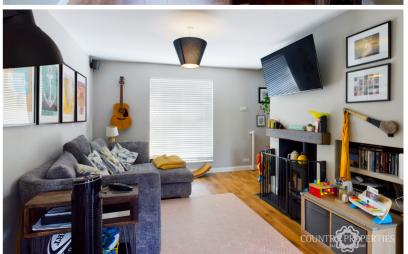

#### **Living Room**

Double glazed Georgian style window to the front. Wood effect flooring. Feature fire place with woodburner. Radiator. TV point. Opening through open plan kitchen/dining area.