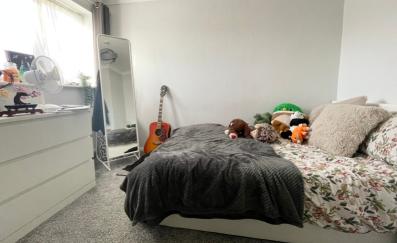

#### Bedroom One

12' 6" x 8' 5" (3.81m x 2.57m) uPVC double glazed window to front, radiator, range of fitted wardrobes with hanging rail and shelves and cupboards including bedside cabinets, coved ceiling.

#### **Bedroom Two**

10' 8" x 8' 6" (3.25m x 2.59m) uPVC double glazed window to rear, radiator, coved ceiling.

#### **Bedroom Three**

9' 7" x 5' 11" + door recess (2.92m x 1.80m)

uPVC double glazed window to front,

radiator, coved ceiling. Over stairs storage cupboard with hanging rail.