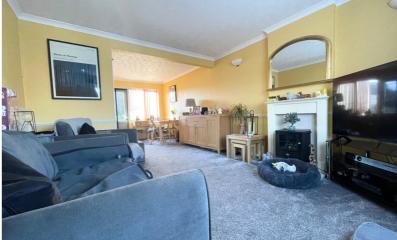

## Lounge

12' 4" x 11' 5" (3.76m x 3.48m) uPVC double glazed window to front, radiator, coved ceiling. Feature fireplace with marble effect hearth and wooden mantle over. Dado rail, wall lights, TV aerial and telephone point, opening to:

## **Dining Area**

10' 8" x 7' 9" (3.25m x 2.36m) uPVC double glazed door and window to rear, coved ceiling, dado rail, inset ceiling lights. Sliding doors to: