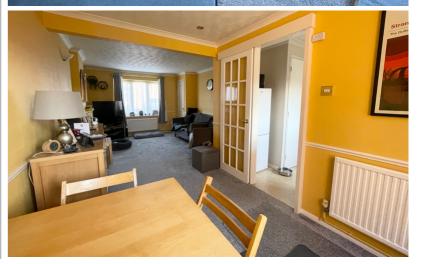

## **Dining Area**

10' 8" x 7' 9" (3.25m x 2.36m) uPVC double glazed door and window to rear, coved ceiling, dado rail, inset ceiling lights. Sliding doors to: