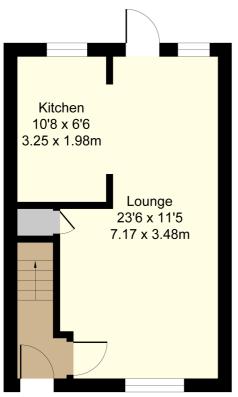

### **Ground Floor**

Area: 32.0 m<sup>2</sup> ... 345 ft<sup>2</sup>

## **First Floor**

Area: 31.5 m<sup>2</sup> ... 339 ft<sup>2</sup>

Total Area: 63.5 m<sup>2</sup> ... 684 ft<sup>2</sup> All Measurements are approximate and for display purposes only

All measurements are approximate and quoted in metric with imperial equivalents and for general guidance only and whilst every attempt has been made to ensure accuracy, they must not be relied on. The fixtures, fittings and appliances referred to have not been tested and therefore no guarantee can be given and that they are in working order. Internal photographs are reproduced for general information and it must not be inferred that any item shown is included with the property. For a free