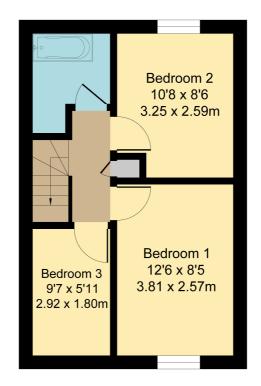

#### First Floor

#### Bedroom One

12' 6" x 8' 5" (3.81m x 2.57m) uPVC double glazed window to front, radiator, range of fitted wardrobes with hanging rail and shelves and cupboards including bedside cabinets, coved ceiling.

#### **Bedroom Two**

10' 8" x 8' 6" (3.25m x 2.59m) uPVC double glazed window to rear, radiator, coved ceiling.

#### **Bedroom Three**

9' 7" x 5' 11" + door recess (2.92m x 1.80m)

uPVC double glazed window to front,

radiator, coved ceiling. Over stairs storage cupboard with hanging rail.

## **First Floor**

Area: 31.5 m<sup>2</sup> ... 339 ft<sup>2</sup>

Total Area: 63.5 m<sup>2</sup> ... 684 ft<sup>2</sup> All Measurements are approximate and for display purposes only

All measurements are approximate and quoted in metric with imperial equivalents and for general guidance only and whilst every attempt has been made to ensure accuracy, they must not be relied on. The fixtures, fittings and appliances referred to have not been tested and therefore no guarantee can be given and that they are in working order. Internal photographs are reproduced for general information and it must not be inferred that any item shown is included with the property. For a free