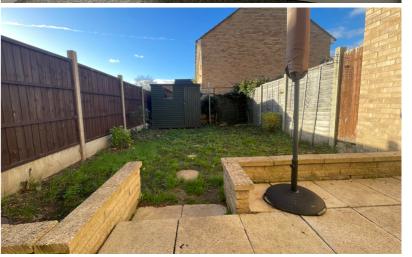

#### Rear Garden

Patio area with step down to lawned area with flower/shrub borders. Access from the front via gate.

## Front Of Property

Gravelled front garden with pathway to front door with storm porch over.