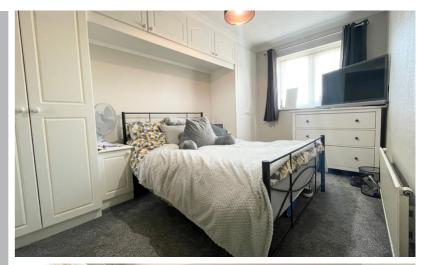

#### Bedroom One

12' 6" x 8' 5" (3.81m x 2.57m) uPVC double glazed window to front, radiator, range of fitted wardrobes with hanging rail and shelves and cupboards including bedside cabinets, coved ceiling.

#### **Bedroom Two**

10' 8" x 8' 6" (3.25m x 2.59m) uPVC double glazed window to rear, radiator, coved ceiling.

#### **Bedroom Three**

9' 7" x 5' 11" + door recess (2.92m x 1.80m)

uPVC double glazed window to front,

radiator, coved ceiling. Over stairs storage cupboard with hanging rail.