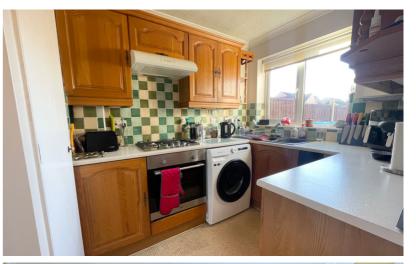

#### Kitchen

10' 8" max x 6' 6" (3.25m x 1.98m) uPVC double glazed window to rear, fitted in a range of wall and base units with cream stone effect roll top worktops over and contrasting tiling behind. End display corner unit. Space for fridge/freezer, wall mounted boiler, space and plumbing for washing machine, built-in single gas oven with 4 ring gas hob and circulator over. Mosaic tile effect flooring, door to under stairs storage cupboard, coved ceiling, acrylic 1½ bowl single drainer sink unit with mixer tap, tiled splash backs and window sill.