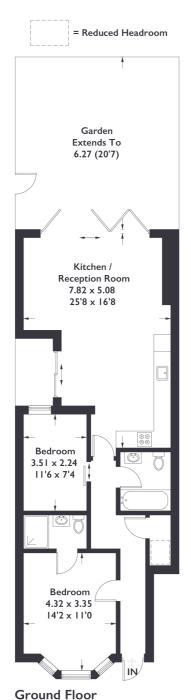

### Loveday Road, W13

Approximate Gross Internal Area = 74.7 sq m / 805 sq ft

Measured in accordance with RICS Code of Measuring Practice. To be used for identification and guidance purposes only.

Whilst every care is taken in the preparation of this plan, please check all dimensions, shapes and compass bearings before making any decisions reliant upon them.

#### 2 BEDROOM FLAT

### 2 BEDROOM FLAT