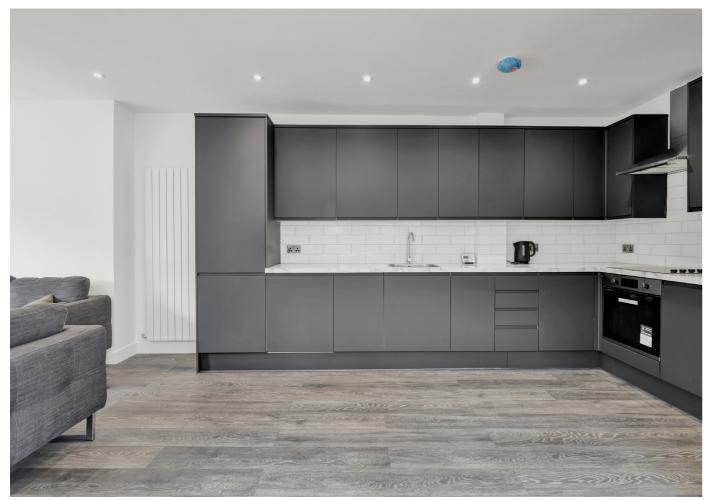

Inside, the large bedroom stands out with its charming bay window, creating a cosy and picturesque retreat. The ensuite bathroom adds a touch of luxury and convenience to the bedroom. The heart of the home, the kitchen, is a sight to behold with its spacious and open plan layout.

Abundant natural light fills the space, thanks to the sliding windows, which seamlessly blend the indoors with the outdoors, creating a modern and refreshing ambiance. Whether you're entertaining guests or simply enjoying daily living, this property offers an ideal blend of comfort, style, and connection to nature. EPC Rating C.