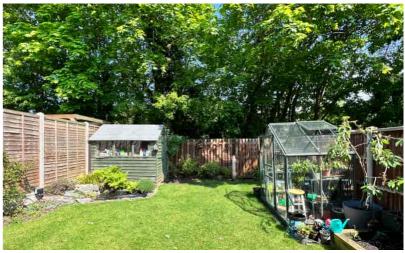

#### Rear Garden

Small paved area leading to mainly laid to lawn garden with small pond, shed behind and small greenhouse. Rear gated access leading to pathway with outdoor tap and outdoor power.

Agents Notes & Material Information