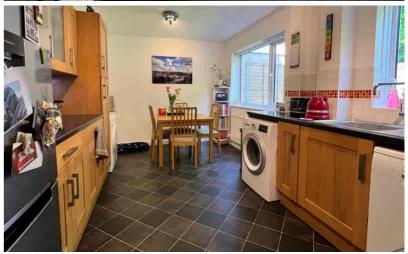

#### Kitchen

Selection of wall and floor storage cupboards. Space for under the counter washing machine. Space for tumble dryer. Space for under the counter dishwasher. Space for freestanding fridge/freezer. Integrated Hotpoint double oven with Hotpoint four gas hob burner and Hotpoint extractor hood over. Granite affect laminate worktop. Thermostatically controlled radiator. Dual aspect double glazed UPVC windows overlooking garden. Tile effect vinyl flooring.