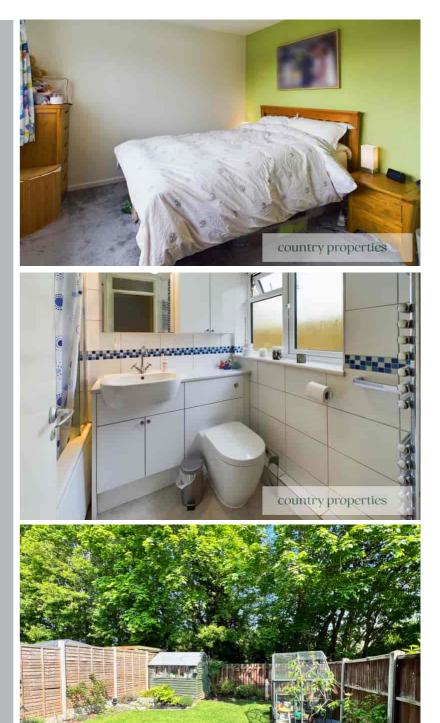

#### Master Bedroom

Carpeted. Thermostatically controlled radiator. Large double glazed UPVC window overlooking the front.

#### Bathroom

Three piece bathroom suite comprising of low level panel bath with thermostatically controlled shower. Sink basin with chrome mixer tap. Low level WC with dual flush. Fully tiled. Obscured glass double glazed UPVC windows overlooking the garden. Wall mounted heated towel rail. Vinyl flooring.

#### Rear Garden

Small paved area leading to mainly laid to lawn garden with small pond, shed behind and small greenhouse. Rear gated access leading to pathway with outdoor tap and outdoor power.

Agents Notes & Material Information