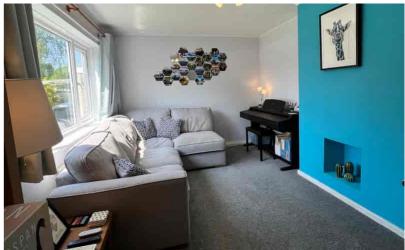

#### Living Room

Carpeted. Television aerial port. Phone line. Thermostatically controlled radiator. Large double glazed UPVC window overlooking the front.