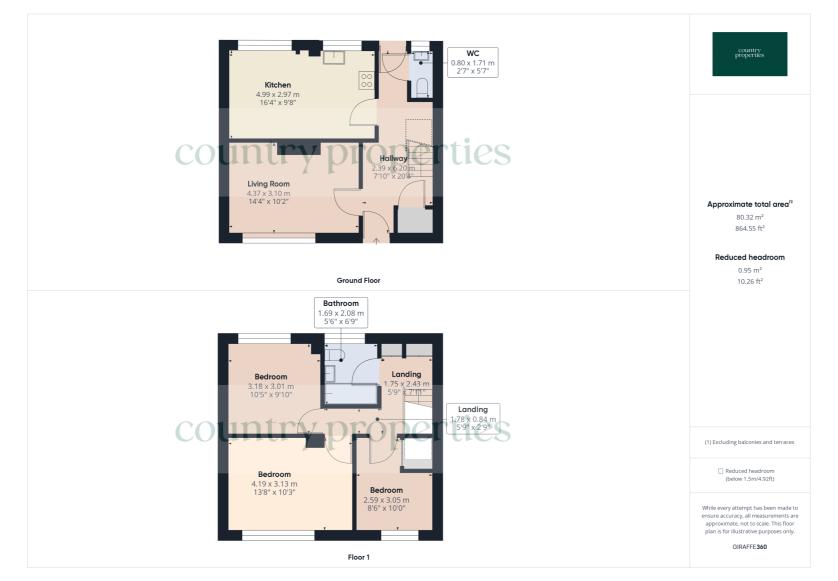

#### **Ground Floor**

#### Entrance Hall

Laminated flooring. Thermostatically controlled radiator. Wall mounted nest thermostat control. Door leading to storage area. Door leading to living room, kitchen and downstairs WC. Phone line.

#### Living Room

Carpeted. Television aerial port. Phone line. Thermostatically controlled radiator. Large double glazed UPVC window overlooking the front.

#### Kitchen

Selection of wall and floor storage cupboards. Space for under the counter washing machine. Space for tumble dryer. Space for under the counter dishwasher. Space for freestanding fridge/freezer. Integrated Hotpoint double oven with Hotpoint four gas hob burner and Hotpoint extractor hood over. Granite affect laminate worktop. Thermostatically controlled radiator. Dual aspect double glazed UPVC windows overlooking garden. Tile effect vinyl flooring.

#### Downstairs WC

Two piece bathroom suite comprising of vanity sink basin with chrome mixer taps and low level WC with dual flush. Obscure glass double glazed UPVC window overlooking the garden. Thermostatically controlled radiator.

#### First Floor

#### Landing

Carpeted. Doors leading to bathroom, master bedroom, second bedroom, third bedroom and double doors leading to airing cupboard.

#### Master Bedroom

Carpeted. Thermostatically controlled radiator. Large double glazed UPVC window overlooking the front.

#### Bedroom Two

Carpeted. Thermostatically controlled radiator. Large double glazed UPVC window overlooking the garden.

#### **Bedroom Three**

Carpeted. Double glazed UPVC window overlooking the front. Thermostatically controlled radiator. Built-in over the stairs storage. Loft access.

#### Bathroom

Three piece bathroom suite comprising of low level panel bath with thermostatically controlled shower. Sink basin with chrome mixer tap. Low level WC with dual flush. Fully tiled. Obscured glass double glazed UPVC windows overlooking the garden. Wall mounted heated towel rail. Vinyl flooring.