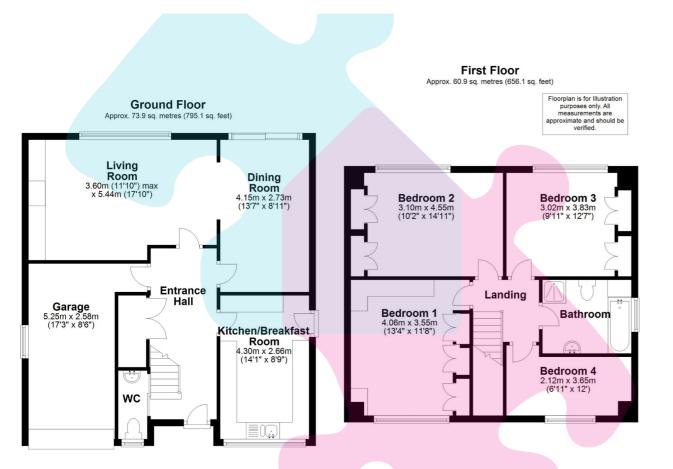

## 11 College Ride, BAGSHOT, Surrey GU19 5EW

Jigsaw Estates are proud to offer this detached home with No Onward Chain situated in the enviable College Ride area of Bagshot. Within a short walk there is a great dog walking/mountain biking area through the bluebell woods leading to Rapley Lake and in the other direction leading up to the pavillion, tennis courts and playing fields. Accommodation comprises four bedrooms, three of which are doubles and the fourth a reasonable single. the bathroom has been refitted to provide a modern touch and has a separate shower cubicle and a bath. Downstairs there is a cloakroom to the front, refitted kitchen/breakfast room with some fitted appliances, living room and separate dining room both overlooking the rear garden.

Total area: approx. 134.8 sq. metres (1451.2 sq. feet)

- NO ONWARD CHAIN
- FOUR BEDROOMS
- REFITTED BATH & SHOWER **ROOM**
- TWO RECEPTION ROOMS
- DRIVEWAY & GARAGE

- EXCELLENT AREA NEAR THE **CHURCH, PAVILLION & TENNIS** COURTS
- REFITTED KITCHEN **BREAKFAST ROOM**
- LARGE AND PRIVATE GARDEN (SELLERS PREVIOUSLY **PURCHASED AN EXTRA PIECE** OF LAND TO DOUBLE THEIR **GARDEN SIZE)**
- CLOAKROOM
- COUNCIL TAX BAND F