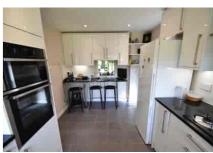

## 11 College Ride, BAGSHOT, Surrey GU19 5EW

Jigsaw Estates are proud to offer this detached home with No Onward Chain situated in the enviable College Ride area of Bagshot. Within a short walk there is a great dog walking/mountain biking area through the bluebell woods leading to Rapley Lake and in the other direction leading up to the pavillion, tennis courts and playing fields. Accommodation comprises four bedrooms, three of which are doubles and the fourth a reasonable single. the bathroom has been refitted to provide a modern touch and has a separate shower cubicle and a bath. Downstairs there is a cloakroom to the front, refitted kitchen/breakfast room with some fitted appliances, living room and separate dining room both overlooking the rear garden.

Total area: approx. 134.8 sq. metres (1451.2 sq. feet)

- NO ONWARD CHAIN
- FOUR BEDROOMS
- REFITTED BATH & SHOWER **ROOM**
- TWO RECEPTION ROOMS
- DRIVEWAY & GARAGE

- EXCELLENT AREA NEAR THE **CHURCH, PAVILLION & TENNIS** COURTS
- REFITTED KITCHEN **BREAKFAST ROOM**
- LARGE AND PRIVATE GARDEN (SELLERS PREVIOUSLY **PURCHASED AN EXTRA PIECE** OF LAND TO DOUBLE THEIR **GARDEN SIZE)**
- CLOAKROOM
- COUNCIL TAX BAND F