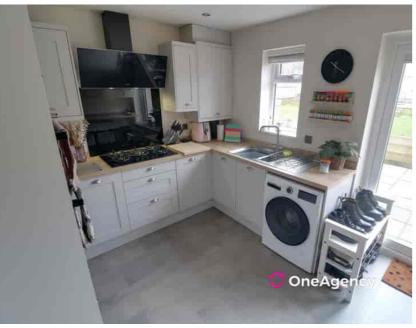

**Ground Floor** 

**Entrance** 

1.2m x 1.3m (3' 11" x 4' 3") Door to front, radiator

Living Room

3.86m x 4.24m (12' 8" x 13' 11") Double glazed window to front, radiator, stairs to first floor

Kitchen

3.85m x 2.82m (12' 8" x 9' 3") A mixture of wall, base and drawer integrated units. oven and dishwasher, five ring gas hob with extractor fan above, stainless steel sink and drainer unit, radiator, French doors to rear, double glazed window to rear, space for washer/dryer