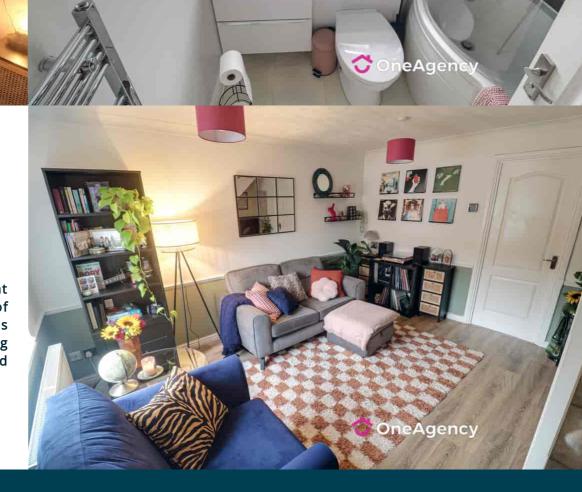

**Ground Floor** 

**Entrance** 

1.2m x 1.3m (3' 11" x 4' 3") Door to front, radiator

Living Room

3.86m x 4.24m (12' 8" x 13' 11") Double glazed window to front, radiator, stairs to first floor

Kitchen

3.85m x 2.82m (12' 8" x 9' 3") A mixture of wall, base and drawer integrated units. oven and dishwasher, five ring gas hob with extractor fan above, stainless steel sink and drainer unit, radiator, French doors to rear, double glazed window to rear, space for washer/dryer

Bathroom

1.94m x 2.02m (6' 4" x 6' 8") Double glazed frosted window to side, heated towel rail, panel bath with shower over, integral wash hand basin and WC

External

Off road parking, front and rear gardens, patio section to rear