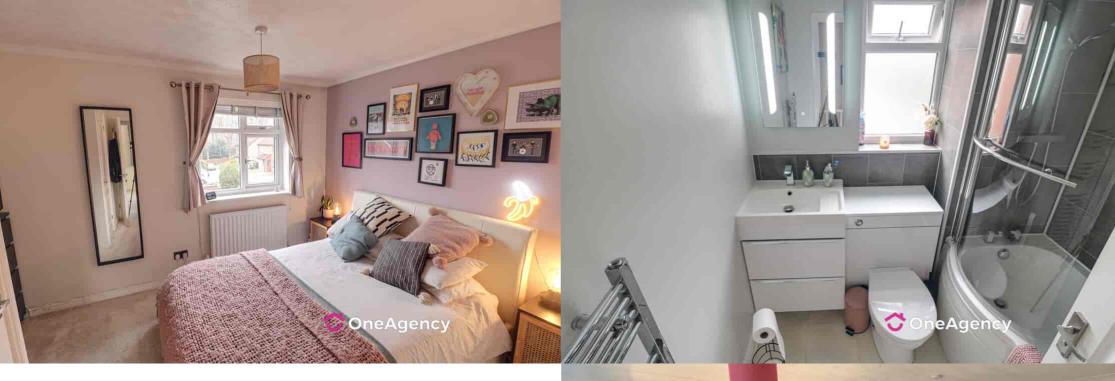

First Floor

Landing

Access to loft, stairs to ground floor

Bedroom One

3.86m x 2.95m (12' 8" x 9' 8") Double glazed window to front, radiator, storage cupboard

Bedroom Two

3.86m x 2.02m (12' 8" x 6' 8") Double glazed window to rear, radiator

Bathroom

1.94m x 2.02m (6' 4" x 6' 8") Double glazed frosted window to side, heated towel rail, panel bath with shower over, integral wash hand basin and WC

External

Off road parking, front and rear gardens, patio section to rear