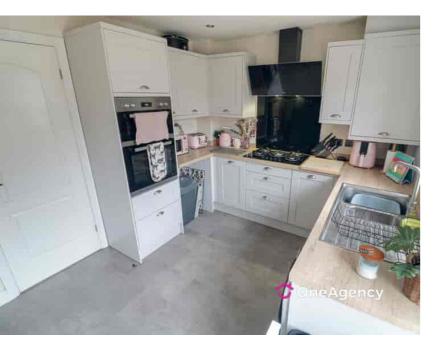

**Ground Floor** 

**Entrance** 

1.2m x 1.3m (3' 11" x 4' 3") Door to front, radiator

Living Room

3.86m x 4.24m (12' 8" x 13' 11") Double glazed window to front, radiator, stairs to first floor

Kitchen

3.85m x 2.82m (12' 8" x 9' 3") A mixture of wall, base and drawer integrated units. oven and dishwasher, five ring gas hob with extractor fan above, stainless steel sink and drainer unit, radiator, French doors to rear, double glazed window to rear, space for washer/dryer