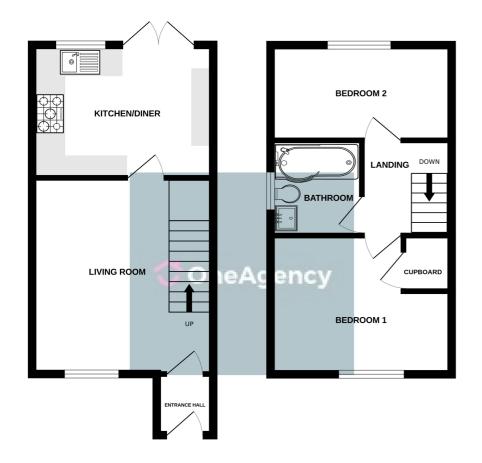

**Ground Floor** 

**Entrance** 

1.2m x 1.3m (3' 11" x 4' 3") Door to front, radiator

Living Room

3.86m x 4.24m (12' 8" x 13' 11") Double glazed window to front, radiator, stairs to first floor

Kitchen

3.85m x 2.82m (12' 8" x 9' 3") A mixture of wall, base and drawer integrated units. oven and dishwasher, five ring gas hob with extractor fan above, stainless steel sink and drainer unit, radiator, French doors to rear, double glazed window to rear, space for washer/dryer

First Floor

Landing

Access to loft, stairs to ground floor

Bedroom One

3.86m x 2.95m (12' 8" x 9' 8") Double glazed window to front, radiator, storage cupboard

Bedroom Two

3.86m x 2.02m (12' 8" x 6' 8") Double glazed window to rear, radiator

Bathroom

1.94m x 2.02m (6' 4" x 6' 8") Double glazed frosted window to side, heated towel rail, panel bath with shower over, integral wash hand basin and WC

External

Off road parking, front and rear gardens, patio section to rear

**Agents Notes** 

Stoke-on-Trent City Council - Council Tax Band B

GROUND FLOOR 1ST FLOOR

Whits very attempt has been made to ensure the accuracy of the floorplan contained here, measurements of doors, windows, comes and any other terms are approximate and no responsibility is taken for any error, omission or min-statement, of the contract of