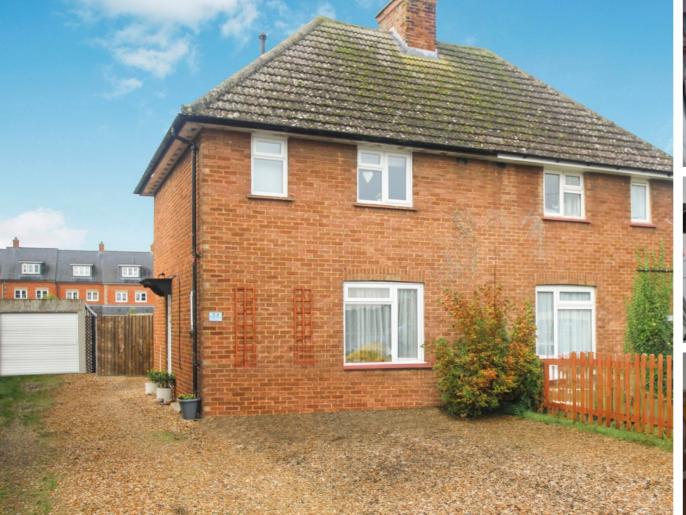

## 34 Station Road, Langford, Bedfordshire, SG18 9PE

Well presented semi-detached property situated on a good sized plot with ample off road parking. Offered with a lounge with log burner, kitchen with casement doors to rear and a downstairs bathroom, while upstairs are two double bedrooms, one with an en-suite shower room. Outside is a large driveway to the front and a good sized rear garden which incorporates a brick built store, garage/workshop and a log cabin.

£315,000

- SEMI-DETACHED HOUSE
- LOUNGE WITH LOG BURNER
- KITCHEN WITH CASEMENT DOORS TO REAR
- TWO DOUBLE BEDROOMS
- EN-SUITE + FAMILY BATHROOM
- AMPLE OFF ROAD PARKING FOR 4/5 CARS
- GARAGE/WORKSHOP WITH LIGHT + POWER
- BRICK BUILT STORE
- LOG CABIN
- GOOD SIZED GARDEN