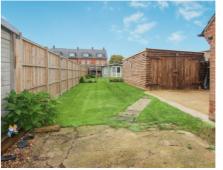

## 34 Station Road, Langford, Bedfordshire, SG18 9PE

Well presented semi-detached property situated on a good sized plot with ample off road parking. Offered with a lounge with log burner, kitchen with casement doors to rear and a downstairs bathroom, while upstairs are two double bedrooms, one with an en-suite shower room. Outside is a large driveway to the front and a good sized rear garden which incorporates a brick built store, garage/workshop and a log cabin.

£315,000

- SEMI-DETACHED HOUSE
- LOUNGE WITH LOG BURNER
- KITCHEN WITH CASEMENT DOORS TO REAR
- TWO DOUBLE BEDROOMS
- EN-SUITE + FAMILY BATHROOM
- AMPLE OFF ROAD PARKING FOR 4/5 CARS
- GARAGE/WORKSHOP WITH LIGHT + POWER
- BRICK BUILT STORE
- LOG CABIN
- GOOD SIZED GARDEN