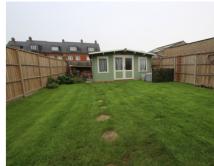

## 34 Station Road, Langford, Bedfordshire, SG18 9PE

Well presented semi-detached property situated on a good sized plot with ample off road parking. Offered with a lounge with log burner, kitchen with casement doors to rear and a downstairs bathroom, while upstairs are two double bedrooms, one with an en-suite shower room. Outside is a large driveway to the front and a good sized rear garden which incorporates a brick built store, garage/workshop and a log cabin.

£315,000

- SEMI-DETACHED HOUSE
- LOUNGE WITH LOG BURNER
- KITCHEN WITH CASEMENT DOORS TO REAR
- TWO DOUBLE BEDROOMS
- EN-SUITE + FAMILY BATHROOM
- AMPLE OFF ROAD PARKING FOR 4/5 CARS
- GARAGE/WORKSHOP WITH LIGHT + POWER
- BRICK BUILT STORE
- LOG CABIN
- GOOD SIZED GARDEN