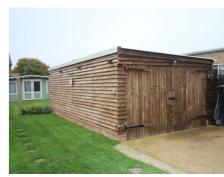

## 34 Station Road, Langford, Bedfordshire, SG18 9PE

Well presented semi-detached property situated on a good sized plot with ample off road parking. Offered with a lounge with log burner, kitchen with casement doors to rear and a downstairs bathroom, while upstairs are two double bedrooms, one with an en-suite shower room. Outside is a large driveway to the front and a good sized rear garden which incorporates a brick built store, garage/workshop and a log cabin.

£315,000

- SEMI-DETACHED HOUSE
- LOUNGE WITH LOG BURNER
- KITCHEN WITH CASEMENT DOORS TO REAR
- TWO DOUBLE BEDROOMS
- EN-SUITE + FAMILY BATHROOM
- AMPLE OFF ROAD PARKING FOR 4/5 CARS
- GARAGE/WORKSHOP WITH LIGHT + POWER
- BRICK BUILT STORE
- LOG CABIN
- GOOD SIZED GARDEN