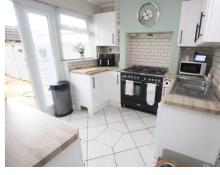

## 34 Station Road, Langford, Bedfordshire, SG18 9PE

Well presented semi-detached property situated on a good sized plot with ample off road parking. Offered with a lounge with log burner, kitchen with casement doors to rear and a downstairs bathroom, while upstairs are two double bedrooms, one with an en-suite shower room. Outside is a large driveway to the front and a good sized rear garden which incorporates a brick built store, garage/workshop and a log cabin.