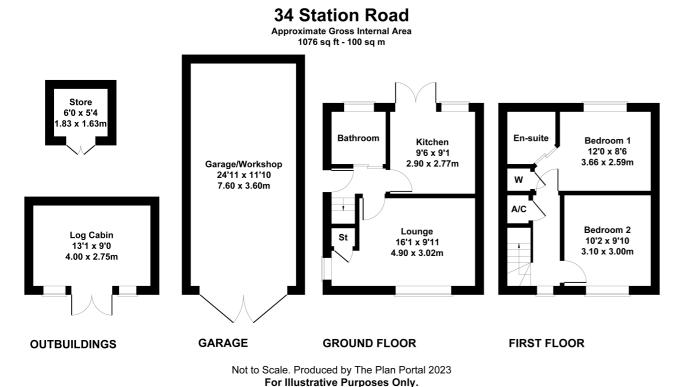

## 34 Station Road, Langford, Bedfordshire, SG18 9PE

Well presented semi-detached property situated on a good sized plot with ample off road parking. Offered with a lounge with log burner, kitchen with casement doors to rear and a downstairs bathroom, while upstairs are two double bedrooms, one with an en-suite shower room. Outside is a large driveway to the front and a good sized rear garden which incorporates a brick built store, garage/workshop and a log cabin.