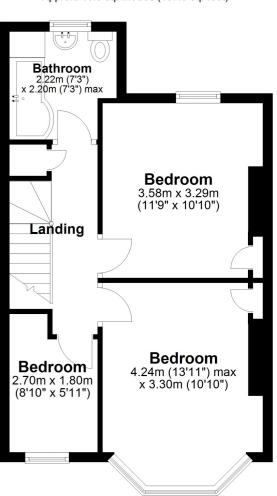

## First Floor Landing

## **Bedroom One**

13' 11" x 10' 10" (4.24m x 3.30m)

### **Bedroom Two**

11' 9" x 10' 10" (3.58m x 3.30m)

## **Bedroom Three**

8' 10" x 5' 11" (2.69m x 1.80m)

## Bathroom

7' 3" x 7' 3" (2.21m x 2.21m)