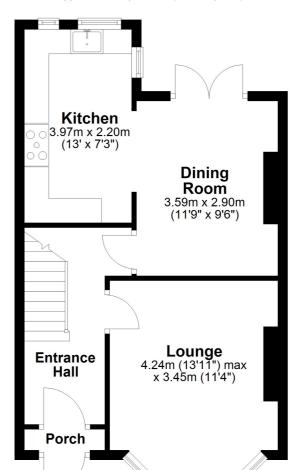

## **Entrance Hall**

### Lounge

13' 11" x 11' 4" (4.24m x 3.45m)

## **Dining Room**

11' 9" x 9' 6" (3.58m x 2.90m)

## Kitchen

13' 0" x 7' 3" (3.96m x 2.21m)