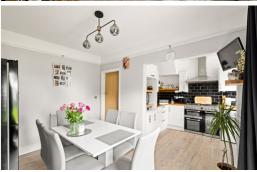

erings and dinner parties will create unforgettable memories. The well-appointed kitchen offers functionality alongside style, equipped with modern appliances while preserving its traditional charm. This delightful residence boasts three generously sized bedrooms, each offering ample natural light and versatile living options — whether you're looking for cozy retreats or vibrant work-from-home spaces. The well-appointed bathroom features modern fixtures while maintaining a hint of vintage charm. Step outside into your own private rear garden — a tranquil haven perfect for enjoying morning coffee or summer barbecues amidst lush greenery. This outdoor oasis provides freedom to relax, play, or cultivate your own beautiful garden sanctuary. Convenience is not just a luxury; it has become a





www.burnapandabel.co.uk

## **Entrance Hall**

### Lounge

13' 11" x 11' 4" (4.24m x 3.45m)

## **Dining Room**

11' 9" x 9' 6" (3.58m x 2.90m)

## Kitchen

13' 0" x 7' 3" (3.96m x 2.21m)

## First Floor Landing

## **Bedroom One**

13' 11" x 10' 10" (4.24m x 3.30m)

### **Bedroom Two**

11' 9" x 10' 10" (3.58m x 3.30m)

## **Bedroom Three**

8' 10" x 5' 11" (2.69m x 1.80m)

## Bathroom

7' 3" x 7' 3" (2.21m x 2.21m)

### Rear Garden

**Ground Floor** 

Approx. 41.0 sq. metres (441.2 sq. feet)



**First Floor** 

Approx. 40.6 sq. metres (437.5 sq. feet)