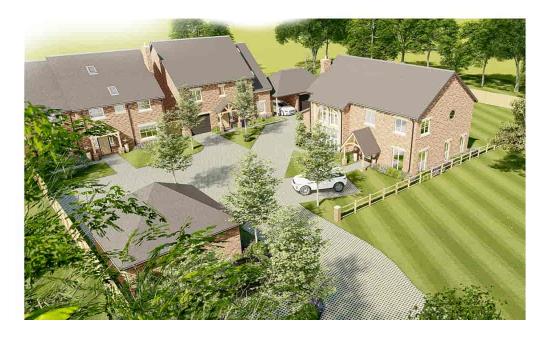

## The Martingales, Farriers Fold, Gill Lane, Walmer Bridge, Preston, Lancashire PR4 5DR £850,000 - Freehold

Exciting opportunity to acquire this most attractive new build detached property (nearing completion) set within a gated courtyard accessed via a private lane. Positioned within this new development of only three distinctive properties that affords a secluded semi-rural location within easy reach to the village amenities of Walmer Bridge. The Martingales is a stunning detached residence with accommodation arranged over three inviting levels, approximately 2500 sq ft, comprising: open porch, hallway, integral single garage, lounge, fabulous open plan living kitchen with media wall, utility room, cloakroom, plant room, main bedroom with a dressing room and en-suite bathroom, four/five bedrooms and a four piece family bathroom. Outside garden areas, integral single garage and the courtyard will also have visitor parking spaces. Built with some of the latest energy saving technology including, solar panels, underfloor heating (to the ground floor), air source heat pump and a MVHR system. A simply outstanding family home offered for sale with NO CHAIN DELAY.

Second Floor: To the second floor there are a two further bathrooms with Velux roof lights and both access to a three piece shower room.

Outside: Approach to the property is via a courtyard to a dedicated driveway. The rear comprises a lawn, patio composite fencing to the boundaries and a view over fields at the rear.