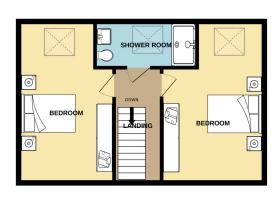

Second Floor: To the second floor there are a two further bathrooms with Velux roof lights and both access to a three piece shower room.

Outside: Approach to the property is via a courtyard to a dedicated driveway. The rear comprises a lawn, patio composite fencing to the boundaries and a view over fields at the rear.

GROUND FLOOR

1ST FLOOR

2ND FLOOR

Whilst every attempt has been made to ensure the accuracy of the floorplan contained here, measurements of doors, windows, rooms and any other items are approximate and no responsibility is taken for any error, omission or mis-statement. This plan is for illustrative purposes only and should be used as such by any prospective purchaser. The services, systems and appliances shown have not been tested and no guarantee as to their operability or efficiency can be given. Made with Metropix ©2023