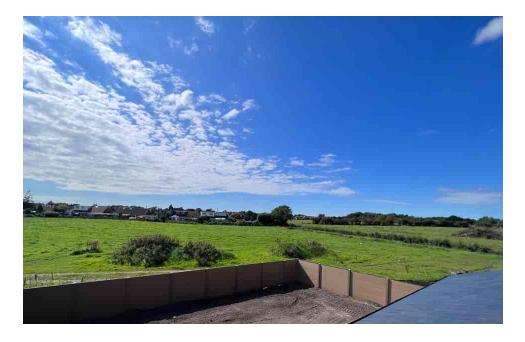

Second Floor: To the second floor there are a two further bathrooms with Velux roof lights and both access to a three piece shower room.

Outside: Approach to the property is via a courtyard to a dedicated driveway. The rear comprises a lawn, patio composite fencing to the boundaries and a view over fields at the rear.

- Open View To The Rear
- Hardwired Cat 6 Network Ports
- Fibre Internet Connection
- Oak Staircase With Black Metal Spindles
- Solar Panels, Air Source Heat Pump & MVHR
- Underfloor Heating To The Ground Floor