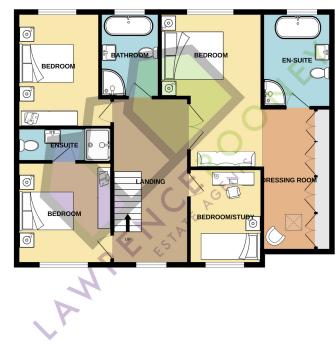

First Floor: At the first floor double doors from the first floor landing open into an impressive main bedroom with an opening through to a dressing room and four piece ensuite featuring a free standing bath. Across the landing the second bedroom is serviced by a three piece ensuite shower room, bedroom three offers a pleasant view out over the fields to the rear of the property, bedroom four would make a useful study and the four piece family bathroom also features a freestanding bath.

GROUND FLOOR

1ST FLOOR

2ND FLOOR

Whilst every attempt has been made to ensure the accuracy of the floorplan contained here, measurements of doors, windows, rooms and any other items are approximate and no responsibility is taken for any error, omission or mis-statement. This plan is for illustrative purposes only and should be used as such by any prospective purchaser. The services, systems and appliances shown have not been tested and no guarantee as to their operability or efficiency can be given. Made with Metropix ©2023