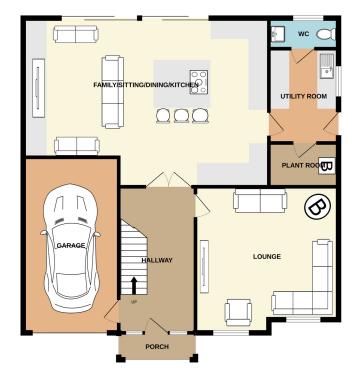

Ground Floor: Access to the Martingales is via the open porch, stepping into the entrance hall having a tiled floor and a Oak staircase with black metal spindles leads to the first floor landing. To the right the principal reception room is a spacious lounge having two front facing windows, underfloor heating, network points and space for a log burning stove. Across the rear of the property is the perfect family space with a stylish fitted kitchen, dining and sitting areas. A tiled floor with underfloor heating spans across this space, two sets of patio doors open out onto the rear garden, the sitting area has a media wall with network points, fitted kitchen with integrated appliances and island/breakfast bar counter. Access into a large utility room with a plant room and W.C. From the hallway is access into the integral garage with remote control sectional door.

GROUND FLOOR

1ST FLOOR

2ND FLOOR

Whilst every attempt has been made to ensure the accuracy of the floorplan contained here, measurements of doors, windows, rooms and any other items are approximate and no responsibility is taken for any error, omission or mis-statement. This plan is for illustrative purposes only and should be used as such by any prospective purchaser. The services, systems and appliances shown have not been tested and no guarantee as to their operability or efficiency can be given. Made with Metropix ©2023