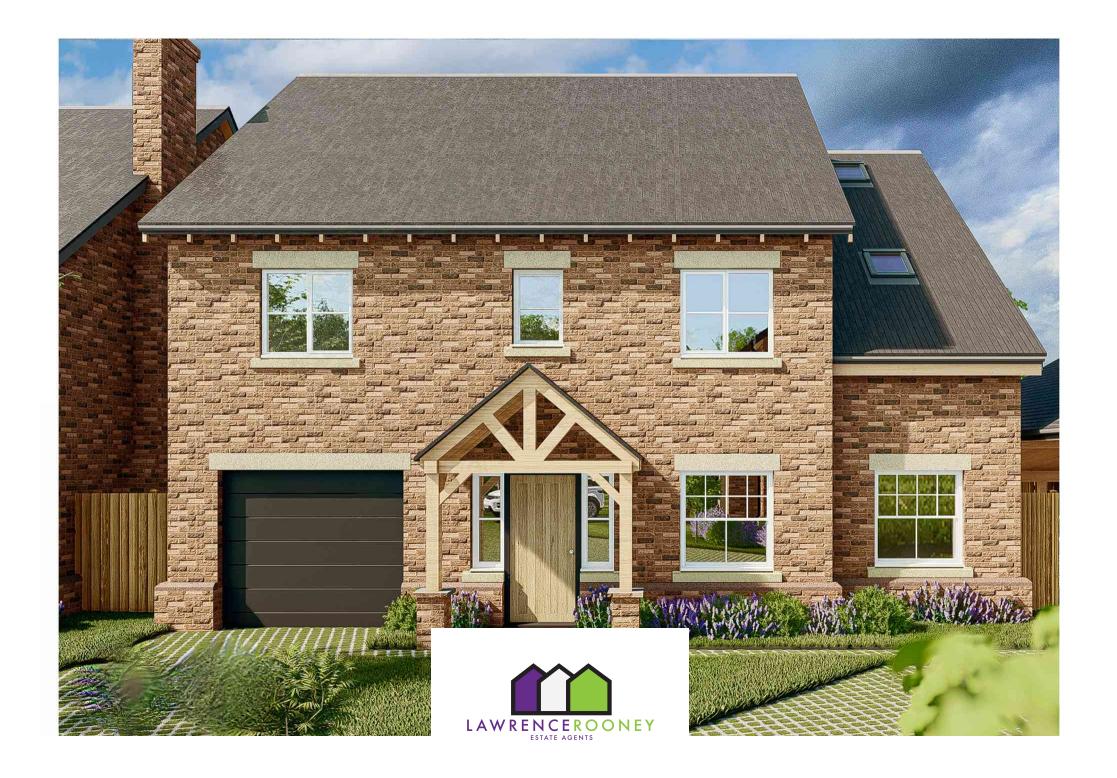

## The Martingales, Farriers Fold, Gill Lane, Walmer Bridge, Preston, Lancashire PR4 5DR £850,000 - Freehold

Exciting opportunity to acquire this most attractive new build detached property (nearing completion) set within a gated courtyard accessed via a private lane. Positioned within this new development of only three distinctive properties that affords a secluded semi-rural location within easy reach to the village amenities of Walmer Bridge. The Martingales is a stunning detached residence with accommodation arranged over three inviting levels, approximately 2500 sq ft, comprising: open porch, hallway, integral single garage, lounge, fabulous open plan living kitchen with media wall, utility room, cloakroom, plant room, main bedroom with a dressing room and en-suite bathroom, four/five bedrooms and a four piece family bathroom. Outside garden areas, integral single garage and the courtyard will also have visitor parking spaces. Built with some of the latest energy saving technology including, solar panels, underfloor heating (to the ground floor), air source heat pump and a MVHR system. A simply outstanding family home offered for sale with NO CHAIN DELAY.

Ground Floor: Access to the Martingales is via the open porch, stepping into the entrance hall having a tiled floor and a Oak staircase with black metal spindles leads to the first floor landing. To the right the principal reception room is a spacious lounge having two front facing windows, underfloor heating, network points and space for a log burning stove. Across the rear of the property is the perfect family space with a stylish fitted kitchen, dining and sitting areas. A tiled floor with underfloor heating spans across this space, two sets of patio doors open out onto the rear garden, the sitting area has a media wall with network points, fitted kitchen with integrated appliances and island/breakfast bar counter. Access into a large utility room with a plant room and W.C. From the hallway is access into the integral garage with remote control sectional door.

First Floor: At the first floor double doors from the first floor landing open into an impressive main bedroom with an opening through to a dressing room and four piece ensuite featuring a free standing bath. Across the landing the second bedroom is serviced by a three piece ensuite shower room, bedroom three offers a pleasant view out over the fields to the rear of the property, bedroom four would make a useful study and the four piece family bathroom also features a freestanding bath.