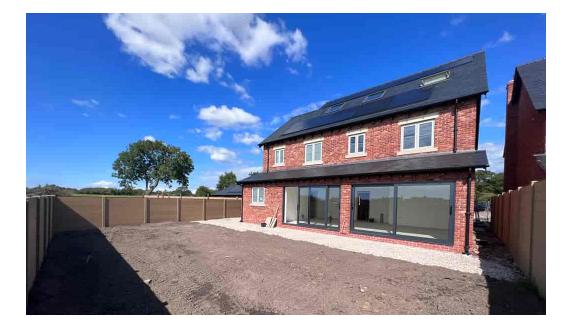

Ground Floor: Access to the Martingales is via the open porch, stepping into the entrance hall having a tiled floor and a Oak staircase with black metal spindles leads to the first floor landing. To the right the principal reception room is a spacious lounge having two front facing windows, underfloor heating, network points and space for a log burning stove. Across the rear of the property is the perfect family space with a stylish fitted kitchen, dining and sitting areas. A tiled floor with underfloor heating spans across this space, two sets of patio doors open out onto the rear garden, the sitting area has a media wall with network points, fitted kitchen with integrated appliances and island/breakfast bar counter. Access into a large utility room with a plant room and W.C. From the hallway is access into the integral garage with remote control sectional door.

Second Floor: To the second floor there are a two further bathrooms with Velux roof lights and both access to a three piece shower room.

Outside: Approach to the property is via a courtyard to a dedicated driveway. The rear comprises a lawn, patio composite fencing to the boundaries and a view over fields at the rear.

- Open View To The Rear
- Hardwired Cat 6 Network Ports
- Fibre Internet Connection
- Oak Staircase With Black Metal Spindles
- Solar Panels, Air Source Heat Pump & MVHR
- Underfloor Heating To The Ground Floor