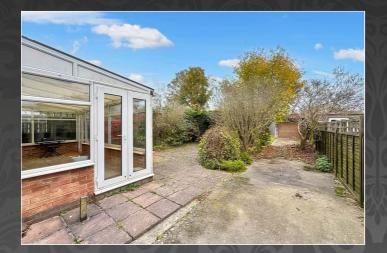

#### Conservatory

5.77m x 2.92m (18' 11" x 9' 7") Generous size room with double doors to side and rear, overlooking and leading into the garden.

#### Outside

The front of the property has been laid to low maintenance stones providing off road parking for multiple vehicles, enclosed by low level fencing with a side gate providing access to the rear garden.

There is a patio area to the immediate rear of the property, ideal for outdoor entertaining, with the remainder mainly laid to lawn with plant, shrub and trees, enclosed by hedging and wooden fencing. A hardstanding to the side leads to the garage 5.54m x 2.67m (18' 2" x 8' 9")