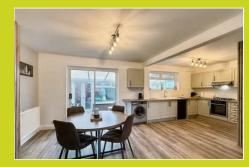

#### Kitchen/dining room

6.66m x 3.66m (21' 10" x 12' 0") Window and patio doors to rear leading into the conservatory, under stairs storage cupboard, door to the downstairs cloakroom, internal door to garage (5.37m x 2.26m (17' 7" x 7' 5") and opening through to the sitting room. To one side there is space for a family dining table and at the other, a range of matching base and eye level units with worktops over, sink, built under over, hob, extractor fan and space and plumbing for a washing machine and dishwasher.

#### Sitting room

3.65m x 3.54m (12' 0" x 11' 7") Large window to front providing an abundance of natural light.