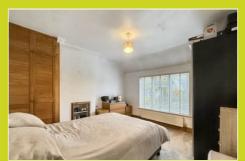

#### Bedroom one

3.74m x 3.56m (12' 3" x 11' 8") Large window to front, fitted wardrobes.

#### Bedroom two

3.74m x 3.56m (12' 3" x 11' 8") Window to rear, overlooking the garden, doors to airing cupboard.