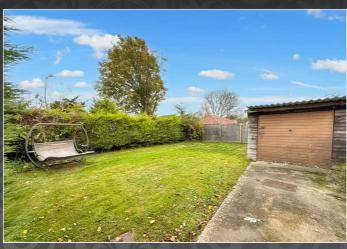

There is a patio area to the immediate rear of the property, ideal for outdoor entertaining, with the remainder mainly laid to lawn with plant, shrub and trees, enclosed by hedging and wooden fencing. A hardstanding to the side leads to the garage 5.54m x 2.67m (18' 2" x 8' 9")

which has an up and over door, power & light, window to side and personnel door.