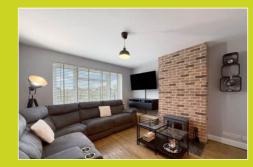

#### Kitchen/dining room

6.66m x 3.66m (21' 10" x 12' 0") Window and patio doors to rear leading into the conservatory, under stairs storage cupboard, door to the downstairs cloakroom, internal door to garage (5.37m x 2.26m (17' 7" x 7' 5") and opening through to the sitting room. To one side there is space for a family dining table and at the other, a range of matching base and eye level units with worktops over, sink, built under over, hob, extractor fan and space and plumbing for a washing machine and dishwasher.

#### Sitting room

3.65m x 3.54m (12' 0" x 11' 7") Large window to front providing an abundance of natural light.