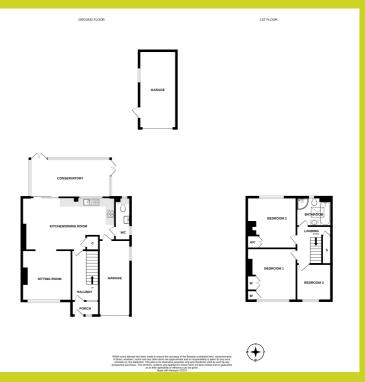

### **Grove Road, Woodbridge**

Located in the popular MARKET TOWN of WOODBRIDGE, close to the SUFFOLK HERITAGE COASTLINE, is this semi-detached THREE BEDROOM FAMILY HOME with a GENEROUS rear GARDEN and off road PARKING for multiple vehicles. Accommodation comprises entrance porch and hall, open-plan kitchen/dining/sitting room, conservatory and downstairs cloakroom, with three bedrooms and the family bathroom upstairs. The property is close to LOCAL SCHOOLS, shops and amenities and an early viewing is strongly advised to avoid disappointment.

#### Kitchen/dining room

6.66m x 3.66m (21' 10" x 12' 0") Window and patio doors to rear leading into the conservatory, under stairs storage cupboard, door to the downstairs cloakroom, internal door to garage (5.37m x 2.26m (17' 7" x 7' 5") and opening through to the sitting room. To one side there is space for a family dining table and at the other, a range of matching base and eye level units with worktops over, sink, built under over, hob, extractor fan and space and plumbing for a washing machine and dishwasher.

#### Sitting room

3.65m x 3.54m (12' 0" x 11' 7") Large window to front providing an abundance of natural light.

#### Downstairs cloakroom

Window to rear and side, hand wash basin, WC and heated towel radiator.

#### Conservatory

5.77m x 2.92m (18' 11" x 9' 7") Generous size room with double doors to side and rear, overlooking and leading into the garden.

#### First floor landing

Storage cupboard and doors to all three bedrooms and the family bathroom.

#### Bedroom one

3.74m x 3.56m (12' 3" x 11' 8") Large window to front, fitted wardrobes.

#### Bedroom two

3.74m x 3.56m (12' 3" x 11' 8") Window to rear, overlooking the garden, doors to airing cupboard.

#### Bedroom three

2.62m x 2.50m (8' 7" x 8' 2") Window to front.

#### Family bathroom

Window to rear & velux window, bath, shower cubicle, wash hand basin and WC.

#### Outside

The front of the property has been laid to low maintenance stones providing off road parking for multiple vehicles, enclosed by low level fencing with a side gate providing access to the rear garden.

There is a patio area to the immediate rear of the property, ideal for outdoor entertaining, with the remainder mainly laid to lawn with plant, shrub and trees, enclosed by hedging and wooden fencing. A hardstanding to the side leads to the garage 5.54m x 2.67m (18' 2" x 8' 9")

which has an up and over door, power & light, window to side and personnel door.

The above floor plans are not to scale and are shown for indication purposes only.