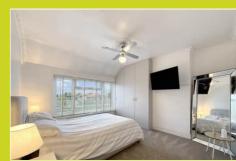

#### Bedroom one

3.74m x 3.56m (12' 3" x 11' 8") Large window to front, fitted wardrobes.

#### Bedroom two

3.74m x 3.56m (12' 3" x 11' 8") Window to rear, overlooking the garden, doors to airing cupboard.

#### Bedroom three

2.62m x 2.50m (8' 7" x 8' 2") Window to front.