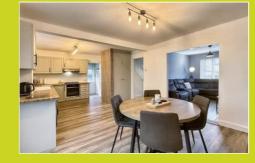

#### Kitchen/dining room

6.66m x 3.66m (21' 10" x 12' 0") Window and patio doors to rear leading into the conservatory, under stairs storage cupboard, door to the downstairs cloakroom, internal door to garage (5.37m x 2.26m (17' 7" x 7' 5") and opening through to the sitting room. To one side there is space for a family dining table and at the other, a range of matching base and eye level units with worktops over, sink, built under over, hob, extractor fan and space and plumbing for a washing machine and dishwasher.

#### Sitting room

3.65m x 3.54m (12' 0" x 11' 7") Large window to front providing an abundance of natural light.