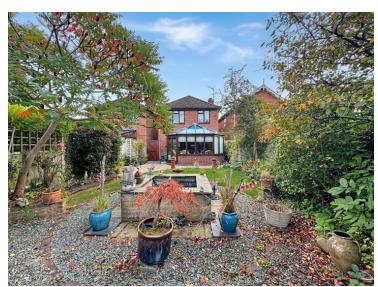

### **Rear Garden**

A well maintained rear garden laid to lawn and patio, pond, retained by fencing,