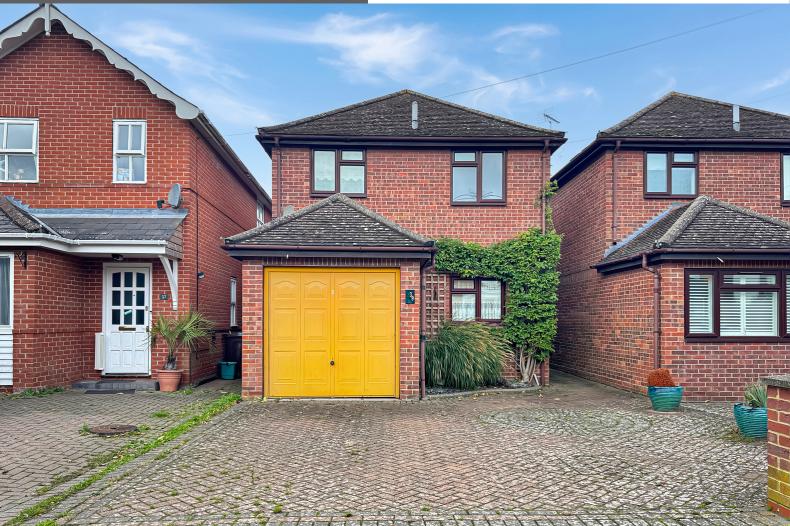

### 39 Ernest Road, Wivenhoe, Colchester, Essex. CO7 9LQ.

Offered with no onward chain in this tree lined sought after road in middle Wivenhoe is this established detached home. With a blank canvas ready for the new owner to put their stamp on and currently offering kitchen, cloakroom, lounge/diner, conservatory, three first floor bedrooms, en-suite and family bathroom, integral garage, off road parking and wonderful private rear garden.

### Garage and Parking

Off road parking, garage with power.