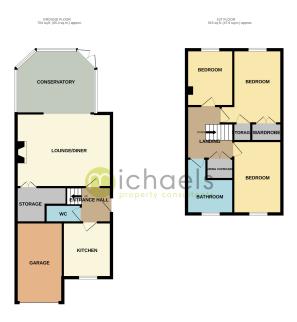

### **Floorplans**

### **Ground Floor**

### **Entrance Hall**

Stairs to first floor and doors to.

### Lounge/Diner

17' 2" x 13' 3" (5.23m x 4.04m) Fireplace, radiator, open plan onto:

#### Conservatory

14' 4" x 11' 6" (4.37m x 3.51m) Tiled floor, windows to rear, side French doors.

### Ground Floor Cloakroom

Low level WC, wall hung sink.

### **First Floor**

Landing

### Bedroom

13' 6" x 9' 1" (4.11m x 2.77m) Double glazed window to front, radiator, fitted wardrobes.

### Bedroom

13' 5" x 9' 1" (4.09m x 2.77m) Double glazed window to rear, wardrobes and radiator.

### Bedroom

10' 1" x 8' 0" (3.07m x 2.44m) Double glazed window to rear radiator.

### Bathroom

Double glazed obscure window to front, part tiled walls, towel rail, vanity unit low level WC, hand basin, over head shower.

### Garage and Parking

Off road parking, garage with power.