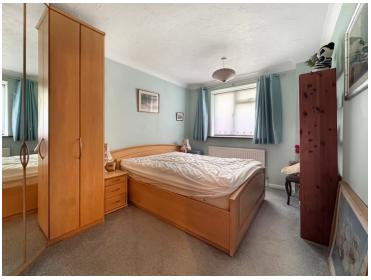

### Bedroom

13' 6" x 9' 1" (4.11m x 2.77m) Double glazed window to front, radiator, fitted wardrobes.

### Bedroom

13' 5" x 9' 1" (4.09m x 2.77m) Double glazed window to rear, wardrobes and radiator.

### Bedroom

10' 1" x 8' 0" (3.07m x 2.44m) Double glazed window to rear radiator.