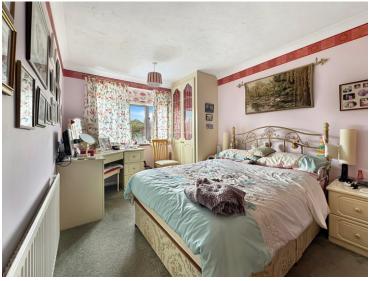

### Bedroom

13' 6" x 9' 1" (4.11m x 2.77m) Double glazed window to front, radiator, fitted wardrobes.

### Bedroom

13' 5" x 9' 1" (4.09m x 2.77m) Double glazed window to rear, wardrobes and radiator.

### Bedroom

10' 1" x 8' 0" (3.07m x 2.44m) Double glazed window to rear radiator.