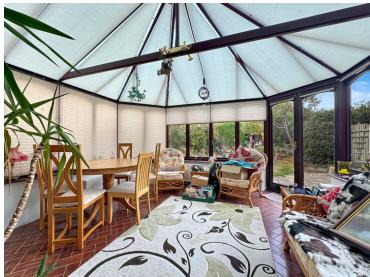

#### Conservatory

14' 4" x 11' 6" (4.37m x 3.51m) Tiled floor, windows to rear, side French doors.