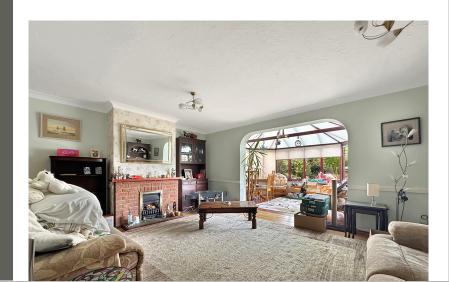

### Lounge/Diner

17' 2" x 13' 3" (5.23m x 4.04m) Fireplace, radiator, open plan onto: