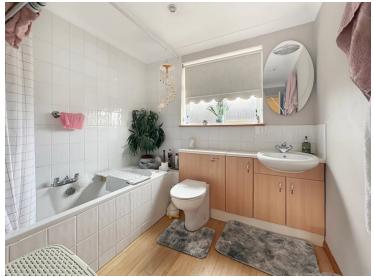

### Bathroom

Double glazed obscure window to front, part tiled walls, towel rail, vanity unit low level WC, hand basin, over head shower.