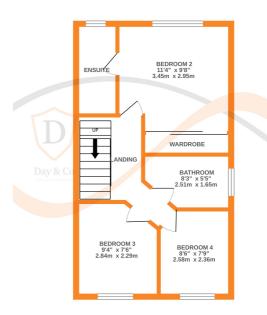

## **FULL DESCRIPTION**

An ideal purchase for the growing family is this well presented four bedroom (2 with en-suite) semi-detached property situated in this popular cul-de-sac location in the sought after historic village of Haworth. The three storey accommodation comprises of an entrance hall giving access to a useful cloaks WC. The dining kitchen has a range of modern base and wall mounted units, integrated appliances to include double oven, hob, extractor fan, fridge, freezer, washer dryer, double glazed window to the front. The spacious lounge has double glazed patio doors leading to the rear garden, two radiators and a built in storage cupboard. To the first floor there are three bedrooms, the larger of the three having fitted wardrobes and an en-suite shower room. The house bathroom is also on this level having a bath with shower over, WC, wash hand basin, double glazed window to the side. To the second floor is a superb master bedroom having two double glazed Velux windows, double glazed window to the side, built in wardrobes and an en-suite shower room. There is a spacious walk in store also on this level. Externally there is a drive, single garage, gardens to the front and rear. There is access to a communal meadow. Viewing essential to fully appreciate, awaiting EPC.

GROUND FLOOR 1ST FLOOR 2ND FLOOR

of doors, windows, norms and any other items are approximate and no responsibility is taken for any error, omission or mis-statement. This plan is for illustrative purposes only and should be used as such by any prospective purchaser. The services, systems and appliances shown have not been tested and no guarantee as to their operability or efficiency can be given. Made with Metropix (2020)