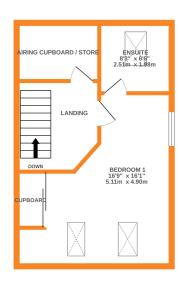

## **FULL DESCRIPTION**

An ideal purchase for the growing family is this well presented four bedroom (2 with en-suite) semi-detached property situated in this popular cul-de-sac location in the sought after historic village of Haworth. The three storey accommodation comprises of an entrance hall giving access to a useful cloaks WC. The dining kitchen has a range of modern base and wall mounted units, integrated appliances to include double oven, hob, extractor fan, fridge, freezer, washer dryer, double glazed window to the front. The spacious lounge has double glazed patio doors leading to the rear garden, two radiators and a built in storage cupboard. To the first floor there are three bedrooms, the larger of the three having fitted wardrobes and an en-suite shower room. The house bathroom is also on this level having a bath with shower over, WC, wash hand basin, double glazed window to the side. To the second floor is a superb master bedroom having two double glazed Velux windows, double glazed window to the side, built in wardrobes and an en-suite shower room. There is a spacious walk in store also on this level. Externally there is a drive, single garage, gardens to the front and rear. There is access to a communal meadow. Viewing essential to fully appreciate, awaiting EPC.

GROUND FLOOR 1ST FLOOR 2ND FLOOR

of doors, windows, norms and any other items are approximate and no responsibility is taken for any error, omission or mis-statement. This plan is for illustrative purposes only and should be used as such by any prospective purchaser. The services, systems and appliances shown have not been tested and no guarantee as to their operability or efficiency can be given. Made with Metropix (2020)