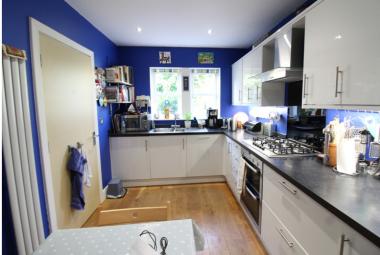

## **FULL DESCRIPTION**

An ideal purchase for the growing family is this well presented four bedroom (2 with en-suite) semi-detached property situated in this popular cul-de-sac location in the sought after historic village of Haworth. The three storey accommodation comprises of an entrance hall giving access to a useful cloaks WC. The dining kitchen has a range of modern base and wall mounted units, integrated appliances to include double oven, hob, extractor fan, fridge, freezer, washer dryer, double glazed window to the front. The spacious lounge has double glazed patio doors leading to the rear garden, two radiators and a built in storage cupboard. To the first floor there are three bedrooms, the larger of the three having fitted wardrobes and an en-suite shower room. The house bathroom is also on this level having a bath with shower over, WC, wash hand basin, double glazed window to the side. To the second floor is a superb master bedroom having two double glazed Velux windows, double glazed window to the side, built in wardrobes and an en-suite shower room. There is a spacious walk in store also on this level. Externally there is a drive, single garage, gardens to the front and rear. There is access to a communal meadow. Viewing essential to fully appreciate, awaiting EPC.