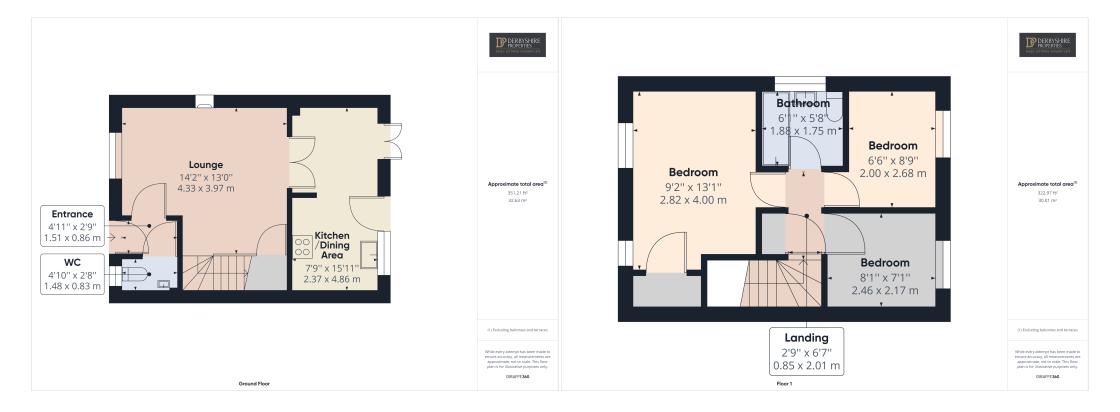

The accommodation comprises an Entrance Hall, Cloakroom/WC, a Lounge with feature fireplace and a well fitted Dining Kitchen with French doors leading to the rear garden. On the first floor there are Three bedrooms (Master with a built in wardrobe) and a recently refitted Bathroom with modern three piece suite. The house has the added benefit of Gas central heating, UPVc double glazing and Solar Panels.