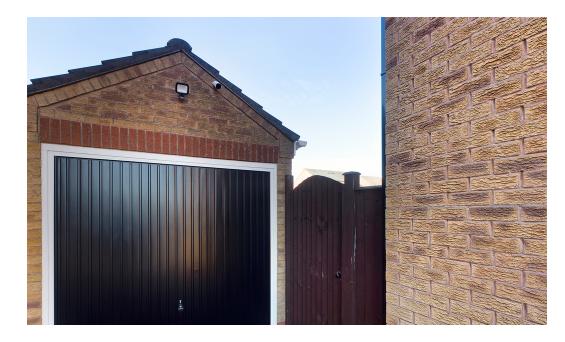

Outside, a driveway provides off road parking for several vehicles and leads to a Detached Garage. There is a delightful, landscaped rear garden which has an enclosed surround and is laid out in a low maintenance theme. Ideal for Alfresco entertaining.

- Recently Refitted Bathroom
- UPVc Double Glazing, GCH And Solar Panels
- Driveway & Detached Garage
- Delightful, Low Maintenance Rear Garden/Patio Areas
- Viewing Essential To Appreciate Quality And Finish