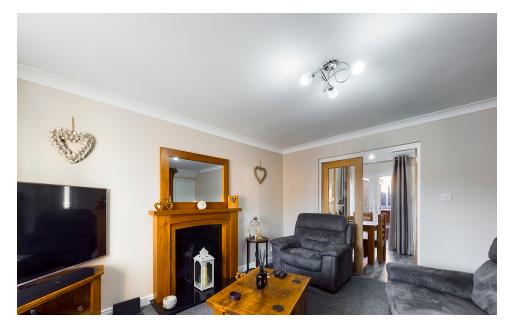

The accommodation comprises an Entrance Hall, Cloakroom/WC, a Lounge with feature fireplace and a well fitted Dining Kitchen with French doors leading to the rear garden. On the first floor there are Three bedrooms (Master with a built in wardrobe) and a recently refitted Bathroom with modern three piece suite. The house has the added benefit of Gas central heating, UPVc double glazing and Solar Panels.

## POINTS OF INTEREST

- \*\*\*Guide Price £250,000 £260,000\*\*\*
- A Beautifully Appointed Semi Detached House
- Entrance Hall And Cloakroom/WC
- Modern Dining Kitchen
- Lounge With Feature Fireplace
- Three Bedrooms