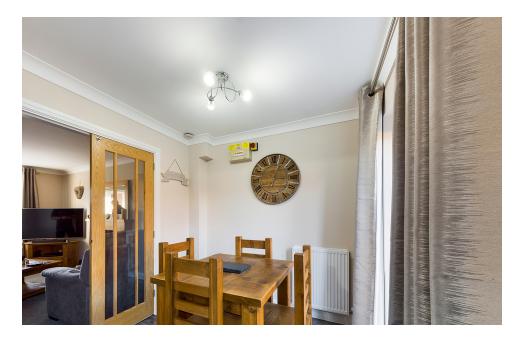

The accommodation comprises an Entrance Hall, Cloakroom/WC, a Lounge with feature fireplace and a well fitted Dining Kitchen with French doors leading to the rear garden. On the first floor there are Three bedrooms (Master with a built in wardrobe) and a recently refitted Bathroom with modern three piece suite. The house has the added benefit of Gas central heating, UPVc double glazing and Solar Panels.