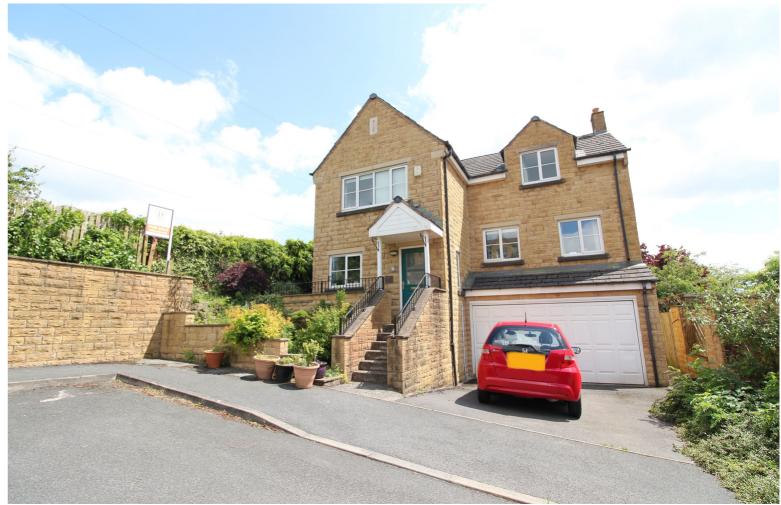

1 Elderberry Close, East Morton, Keighley, West Yorkshire, BD20 5WA

Offers Over £369,995

- EPC Rating Is D
- Four Bedrooms & Master En-Suite
- Drive & Double Garage/Views Over Fields

- Spacious Modern Detached Family Home
- Two Reception Rooms
- Cul-De-Sac Position/Popular Modern Development In East Morton

## **SUMMARY**

\*\*A SPACIOUS 4 BEDROOM (MASTER EN-SUITE) MODERN DETACHED FAMILY HOME, CUL-DE-SAC POSITION ON POPULAR DEVELOPMENT WITH VIEWS OVER FIELDS IN EAST MORTON!!\*\* Having 2 reception rooms, drive, double garage, pleasant rear patio and garden - VIEWING ESSENTIAL TO FULLY APPRECIATE!! EPC rating is D.

## **FULL DESCRIPTION**

An ideal purchase for the growing family is this spacious four bedroom (master en-suite) modern detached family home situated in a pleasant cul-de-sac on this popular modern development close to the village of East Morton with fabulous views over the fields to the rear. The well proportioned accommodation comprises of an entrance hall giving access to a cloaks WC, the kitchen has an attractive range of modern base and wall mounted units, integrated appliances to include oven, microwave, dishwasher, breakfast bar and access to a separate utility room. The dining room has double glazed patio doors leading to the rear garden, and the spacious lounge measures approximately 17ft6 in length and has double glazed patio doors with Juliet balcony, a living flame gas coal effect fire, radiator, double glazed windows to front and rear aspect. To the first floor there are two double bedrooms and the house bathroom which has a bath with shower over, WC, wash hand basin, double glazed window to the side, Split level stairs lead to the master bedroom which has an en-suite shower room with shower cubicle, WC, wash hand basin. There is a further bedroom on this level. Externally there is a drive leading to an under house double garage, a pleasant rear garden with raised patio, fabulous views over fields. Viewing essential to fully appreciate, EPC rating is D.