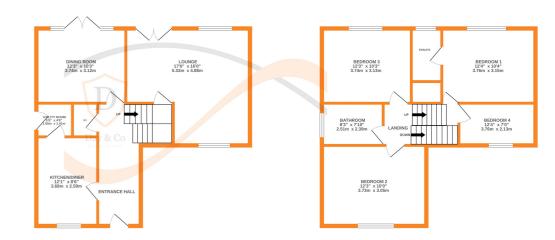

## **FULL DESCRIPTION**

An ideal purchase for the growing family is this spacious four bedroom (master en-suite) modern detached family home situated in a pleasant cul-de-sac on this popular modern development close to the village of East Morton with fabulous views over the fields to the rear. The well proportioned accommodation comprises of an entrance hall giving access to a cloaks WC, the kitchen has an attractive range of modern base and wall mounted units, integrated appliances to include oven, microwave, dishwasher, breakfast bar and access to a separate utility room. The dining room has double glazed patio doors leading to the rear garden, and the spacious lounge measures approximately 17ft6 in length and has double glazed patio doors with Juliet balcony, a living flame gas coal effect fire, radiator, double glazed windows to front and rear aspect. To the first floor there are two double bedrooms and the house bathroom which has a bath with shower over, WC, wash hand basin, double glazed window to the side, Split level stairs lead to the master bedroom which has an en-suite shower room with shower cubicle, WC, wash hand basin. There is a further bedroom on this level. Externally there is a drive leading to an under house double garage, a pleasant rear garden with raised patio, fabulous views over fields. Viewing essential to fully appreciate, EPC rating is D.

LOWER GROUND FLOOR GROUND FLOOR 1ST FLOOR

Whilst every attempt has been made to ensure the accuracy of the floorplan contained here, measurements of doors, windows, rooms and any other items are approximate and no responsibility is taken for any error, omission or mile-statement. This plan is for illustrative purposes only and should be used as such by any prospective purchaser. The services, systems and appliances shown have not been tested and no guarantee as to their operability or efficiency can be given.