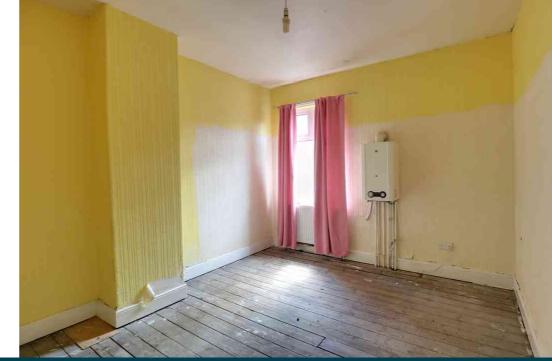

#### **Bedroom One**

3.65m x 3.30m (12' 0" x 10' 10") A window to the rear, boiler and radiator.

#### **Bedroom Two**

3.40m x 3.30m (11' 2" x 10' 10") radiator.