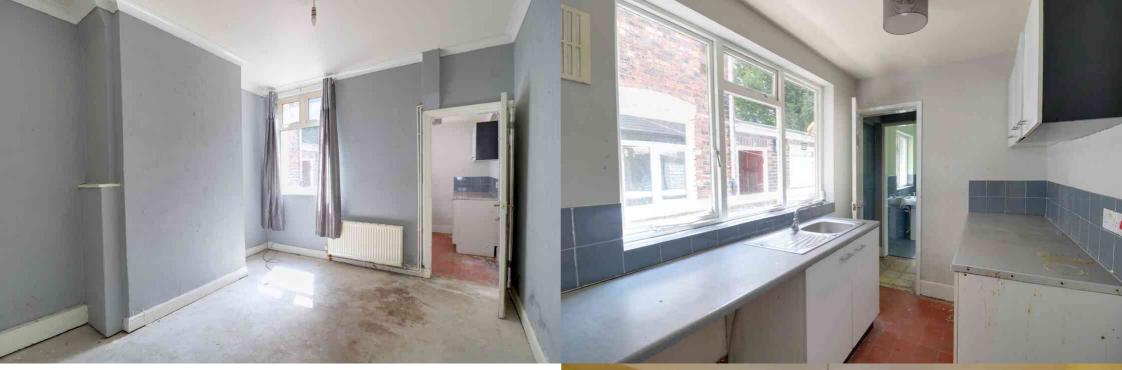

#### **Reception Room One**

3.43m x 3.29m (11' 3" x 10' 10") A window to the front and radiator.

#### Kitchen

2.79m x 1.80m (9' 2" x 5' 11") Wall and base units with stainless steel sink basin and A window to the front and window to the side.