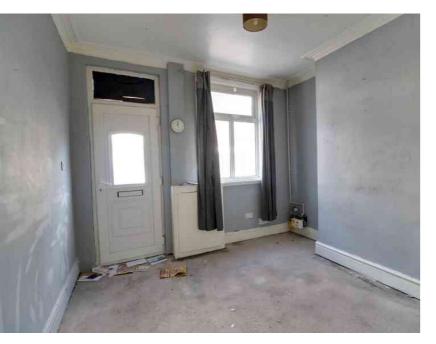

#### **Reception Room Two**

3.72m x 3.29m (12' 2" x 10' 10") A window to the rear and radiator.