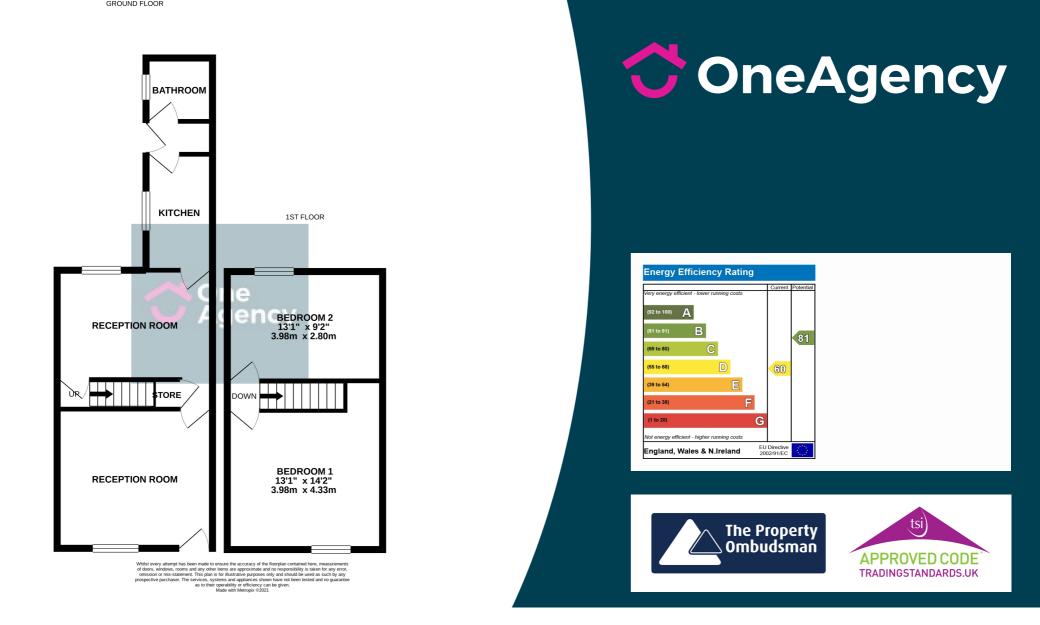

#### **Ground Floor**

#### **Reception Room One**

3.43m x 3.29m (11' 3" x 10' 10") A window to the front and radiator.

#### **Reception Room Two**

3.72m x 3.29m (12' 2" x 10' 10") A window to the rear and radiator.

#### Kitchen

2.79m x 1.80m (9' 2" x 5' 11") Wall and base units with stainless steel sink basin and A window to the front and window to the side.

#### Bathroom

2.10m x 1.69m (6' 11" x 5' 7") A white suite with bath, pedestal hand wash basin, low level w/c and window to the side.

#### **First Floor**

#### **Bedroom One**

3.65m x 3.30m (12' 0" x 10' 10") A window to the rear, boiler and radiator.

#### **Bedroom Two**

3.40m x 3.30m (11' 2" x 10' 10") radiator.

#### External

A rear yard which is mainly pebbled.