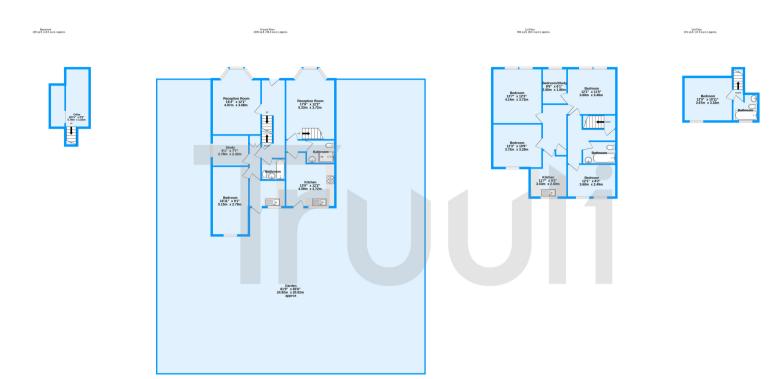

TOTAL FLOOR AREA : 2264 sq.ft. (210.4 sq.m.) approx. Measurements are approximate. Not to scale. Illustrative purposes only Made with Metropix ©2024