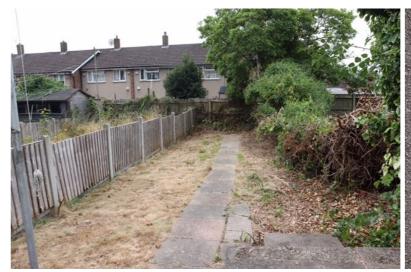

This recently decorated and newly carpeted maisonette features its own garden, modern fitted kitchen and modern bathroom suite.

The rear garden is mainly laid to lawn and extends approximately 50ft