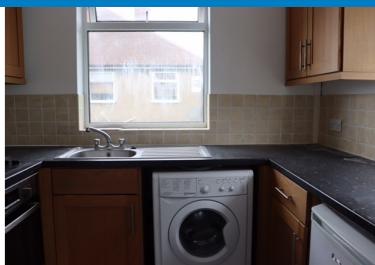

This recently decorated and newly carpeted maisonette features its own garden, modern fitted kitchen and modern bathroom suite.

The rear garden is mainly laid to lawn and extends approximately 50ft