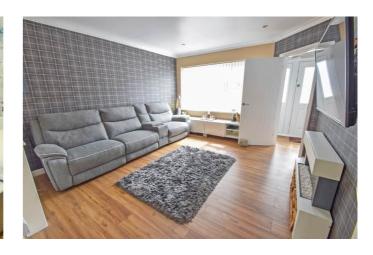

## Lounge

13' 6"  $\times$  12' 0" (4.11m  $\times$  3.66m) 13' 6"  $\times$  12' 0" (4.11m  $\times$  3.66m)