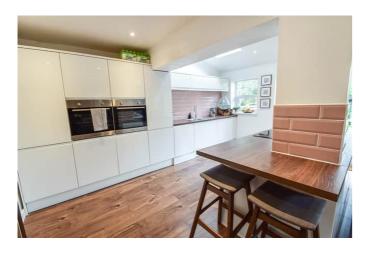

To the ground floor there is an entrance hall which continues through to a good sized lounge, an additional reception room which could be utilised as the fourth bedroom and open plan kitchen/diner. The modern fitted kitchen offers a variety of fitted units, ample work surfaces and offers a host of integrated appliances including a dishwasher, fridge freezer, double oven and hob. This is a great space for family gatherings and entertaining.

# Kitchen/diner

22' 5" x 17' 0" (6.83m x 5.18m)