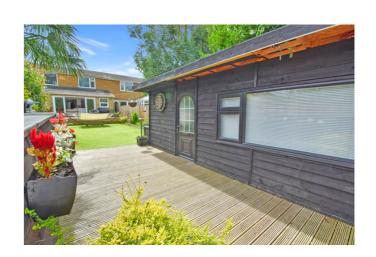

Continuing upstairs there are three good sized bedrooms with family bathroom including a modern suite with twin built in wash hand basin.

Moving outside you will be impressed with this lovely garden which is mainly laid to lawn with some artificial grass and decked area plus a cabin with lighting and power which is an addition to the house, this could make a great office, outside bar or gym. There is also a plunge pool and driveway to the front.