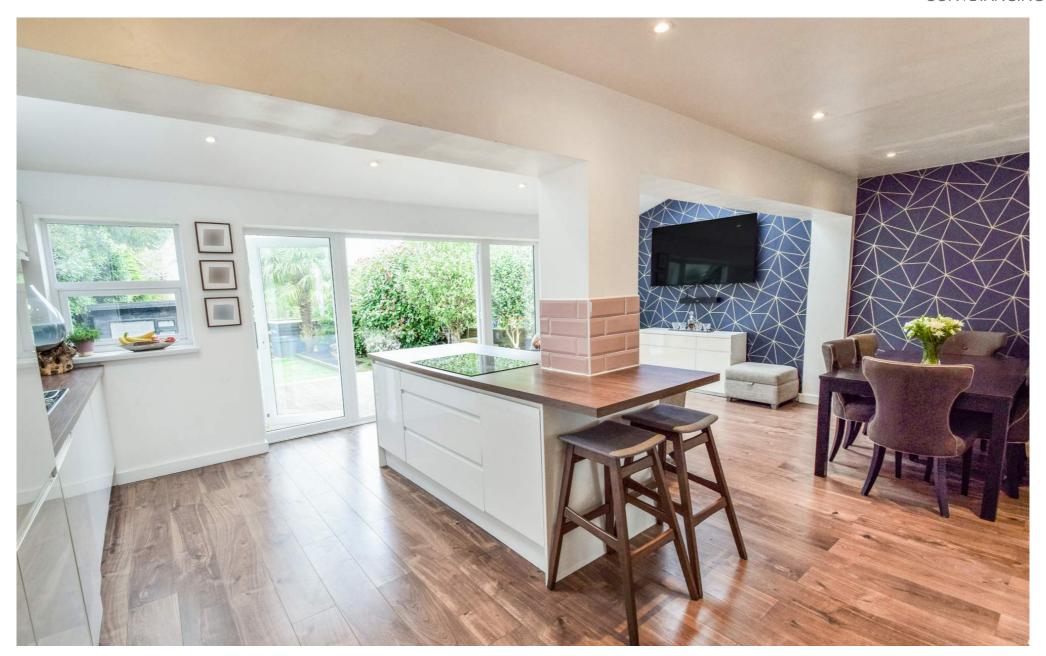

To the ground floor there is an entrance hall which continues through to a good sized lounge, an additional reception room which could be utilised as the fourth bedroom and open plan kitchen/diner. The modern fitted kitchen offers a variety of fitted units, ample work surfaces and offers a host of integrated appliances including a dishwasher, fridge freezer, double oven and hob. This is a great space for family gatherings and entertaining.

# Kitchen/diner

22' 5" x 17' 0" (6.83m x 5.18m)