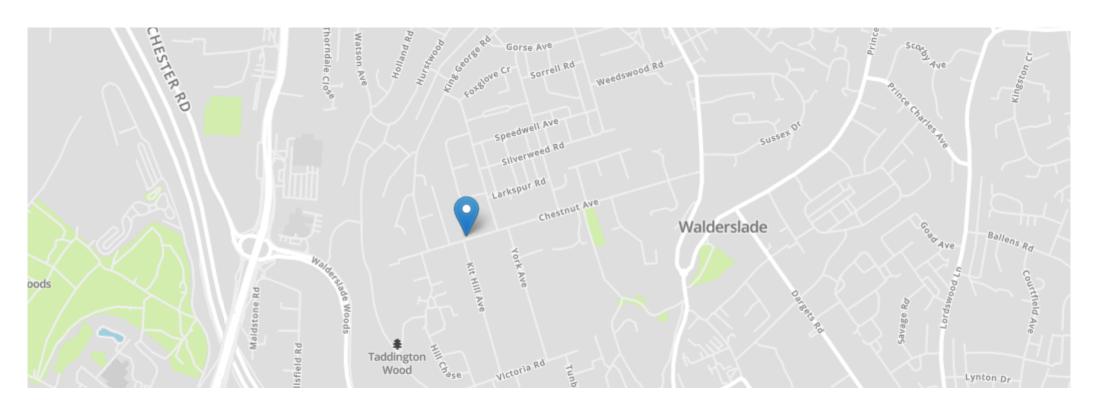

# SITUATION

Walderslade is within reach of local primary and secondary schools, Sure Start centres, shopping parades, doctors surgery and dentist. Being close to Chatham and Maidstone town centres, Capstone Valley Ski and Snowboard Centre, Historic Rochester and Dockside centre plus Bluewater Shopping Centre being approximately 20 minutes away by car. The area offers good transport links to the A2/M2, M20 and M25 plus Ebbsfleet International and Ashford Eurostar

# **DIRECTIONS**

At junction 3 of the M2 turn right at the traffic lights and continue along to the roundabout. Take first exit on the roundabout onto Robin hood Lane and follow down to the mini round about. Take the first exit onto Walderslade Road and take the first left turn onto Chestnut avenue.