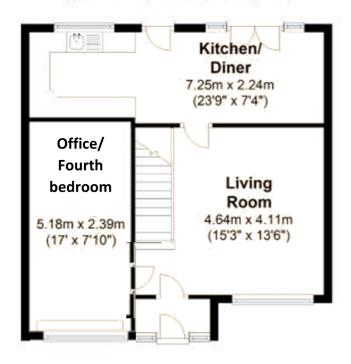

To the ground floor there is an entrance hall which continues through to a good sized lounge, an additional reception room which could be utilised as the fourth bedroom and open plan kitchen/diner. The modern fitted kitchen offers a variety of fitted units, ample work surfaces and offers a host of integrated appliances including a dishwasher, fridge freezer, double oven and hob. This is a great space for family gatherings and entertaining.

## Lounge

13' 6"  $\times$  12' 0" (4.11m  $\times$  3.66m) 13' 6"  $\times$  12' 0" (4.11m  $\times$  3.66m)

## Office/fourth bedroom

15' 4" × 6' 8" (4.67m × 2.03m) 15' 4" × 6' 8" (4.67m × 2.03m)

# Kitchen/diner

22' 5" x 17' 0" (6.83m x 5.18m)

# **Ground Floor**

Approx. 50.2 sq. metres (540.8 sq. feet)