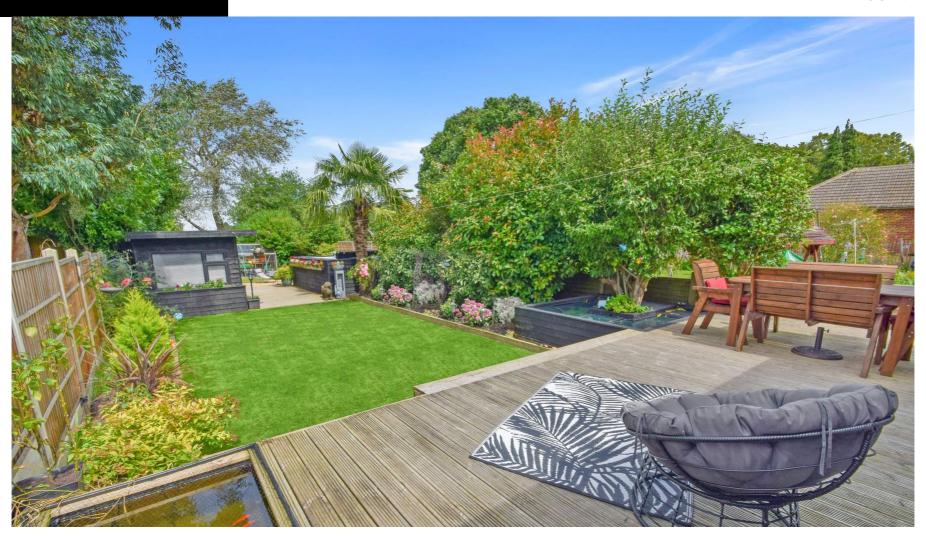

Continuing upstairs there are three good sized bedrooms with family bathroom including a modern suite with twin built in wash hand basin.

Moving outside you will be impressed with this lovely garden which is mainly laid to lawn with some artificial grass and decked area plus a cabin with lighting and power which is an addition to the house, this could make a great office, outside bar or gym. There is also a plunge pool and driveway to the front.