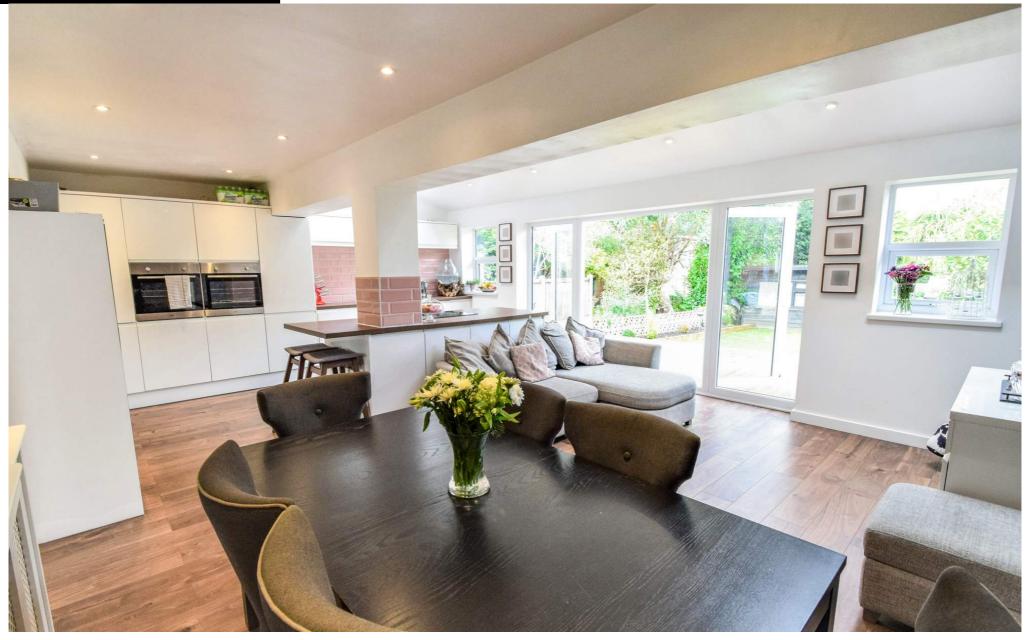

To the ground floor there is an entrance hall which continues through to a good sized lounge, an additional reception room which could be utilised as the fourth bedroom and open plan kitchen/diner. The modern fitted kitchen offers a variety of fitted units, ample work surfaces and offers a host of integrated appliances including a dishwasher, fridge freezer, double oven and hob. This is a great space for family gatherings and entertaining.

# Kitchen/diner

22' 5" x 17' 0" (6.83m x 5.18m)