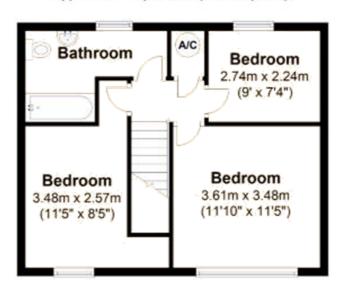

Continuing upstairs there are three good sized bedrooms with family bathroom including a modern suite with twin built in wash hand basin.

Moving outside you will be impressed with this lovely garden which is mainly laid to lawn with some artificial grass and decked area plus a cabin with lighting and power which is an addition to the house, this could make a great office, outside bar or gym. There is also a plunge pool and driveway to the front.

# **Bedroom one**

 $12' 2" \times 11' 4" (3.71m \times 3.45m)$ 

### **Bedroom two**

 $11'5" \times 11'5" (3.48m \times 3.48m)$ 

## **Bedroom three**

9' 8"  $\times$  7' 3" (2.95m  $\times$  2.21m)

#### **Bathroom**

 $11'4" \times 6'4" (3.45m \times 1.93m)$ 

PRESTIGE HOMES
NEW HOMES
OVERSEAS
SALES
MORTGAGES
CONVEYANCING

CHESTNUT AVENUE, WALDERSLADE, CHATHAM, KENT, ME5 9BG

# First Floor

Approx. 42.1 sq. metres (453.5 sq. feet)

Total area: approx. 92.4 sq. metres (994.4 sq. feet)
For illustration purposes only - not to scale