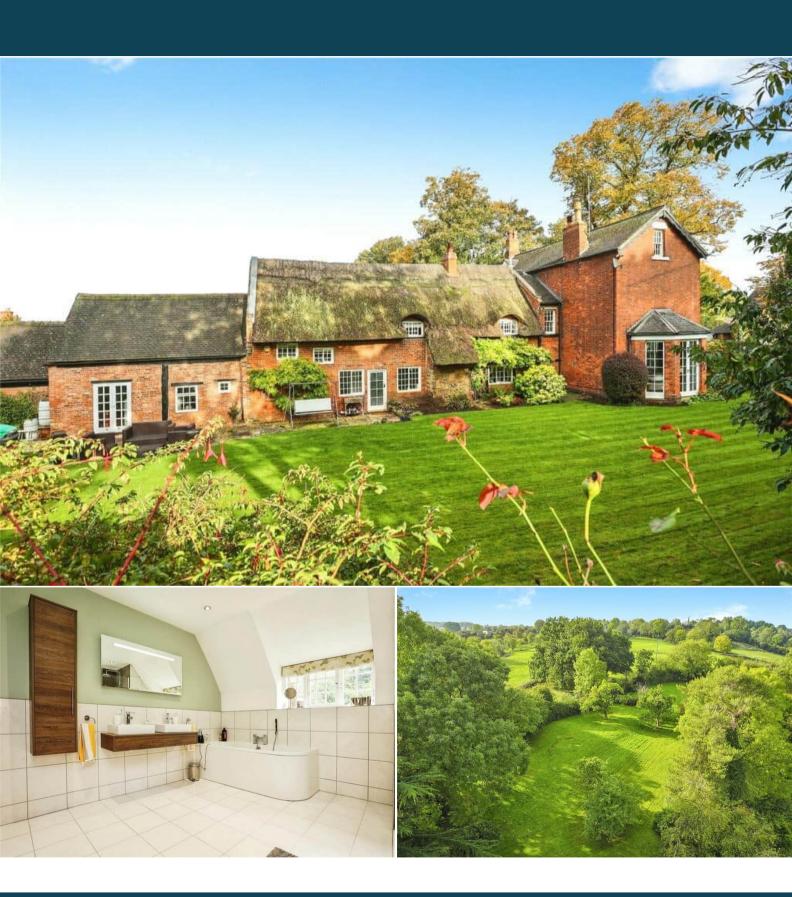

## Main Street Derby

Bettermove are proud to present this 5 bedroom detached house in Hemington.

The property benefits from double glazing, gas central heating throughout and has off street parking available.

The council tax band is G

The interior of this beautifully presented property comprises a spacious living room, dining room, sitting room, utility room, second sitting room, w/c and fitted kitchen on the ground floor. The first floor consists of 3 bedrooms, 1 en-suite and the family bathroom. The second floor holds a further 2 double bedrooms. The exterior boasts ample grounds, perfect for enjoying the summer months.