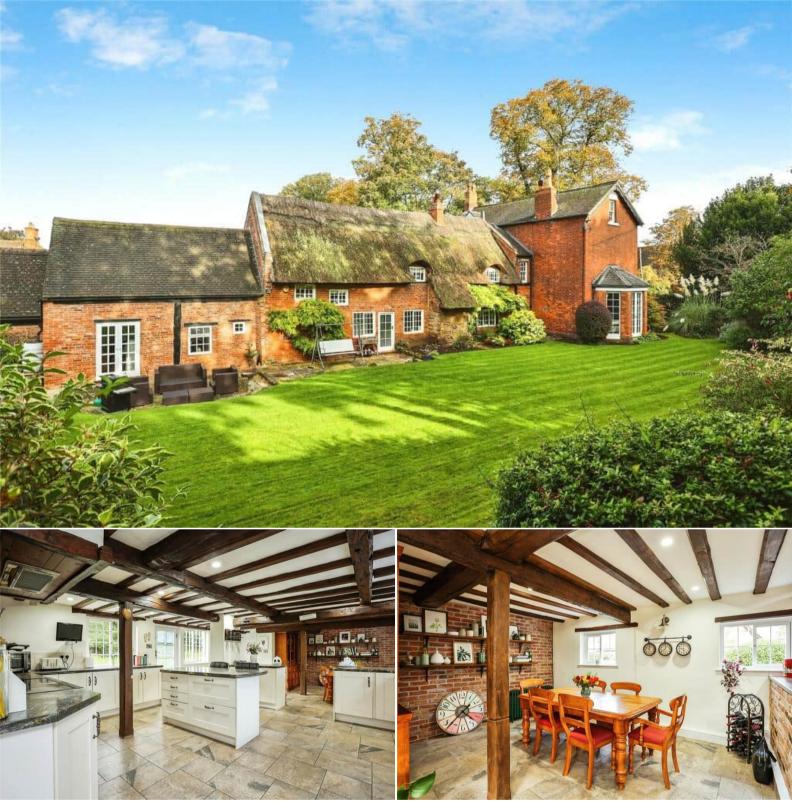

## Main Street Derby

Bettermove are proud to present this 5 bedroom detached house in Hemington.

The property benefits from double glazing, gas central heating throughout and has off street parking available.

The council tax band is G

The interior of this beautifully presented property comprises a spacious living room, dining room, sitting room, utility room, second sitting room, w/c and fitted kitchen on the ground floor. The first floor consists of 3 bedrooms, 1 en-suite and the family bathroom. The second floor holds a further 2 double bedrooms. The exterior boasts ample grounds, perfect for enjoying the summer months.

Located in the popular village of Hemington, the property is close to a range of amenities, including shops, supermarkets, restaurants and pubs. Excellent transport connections can be found from the A50, M1 and local bus routes.