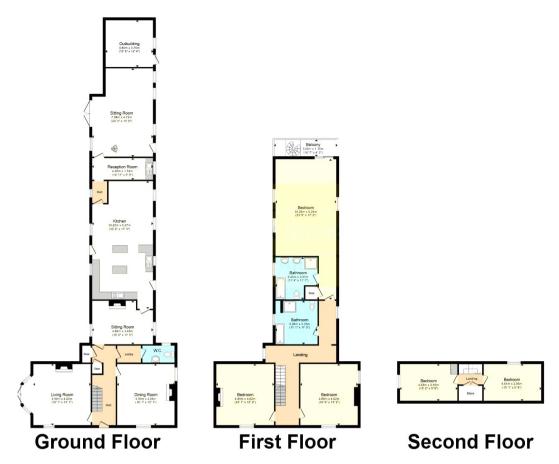

Total floor area 358.5 sq.m. (3,859 sq.ft.) approx

This floorplan is for illustrative purposes only and is not drawn to scale. Measurements, floor-areas, openings and orientations are approximate. They should not be relied upon for any purpose and do not form any part of an agreement. No liability is taken for any error or mis-statement. All parties must rely on their own inspections.