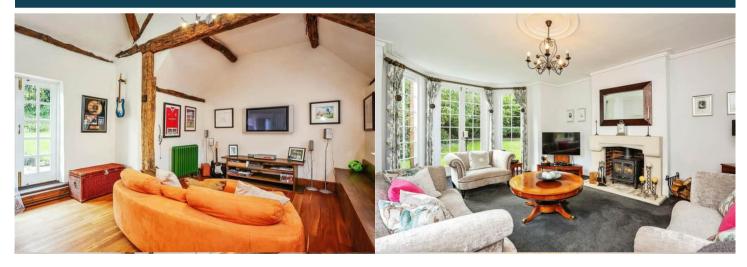

The council tax band is G

The interior of this beautifully presented property comprises a spacious living room, dining room, sitting room, utility room, second sitting room, w/c and fitted kitchen on the ground floor. The first floor consists of 3 bedrooms, 1 en-suite and the family bathroom. The second floor holds a further 2 double bedrooms. The exterior boasts ample grounds, perfect for enjoying the summer months.