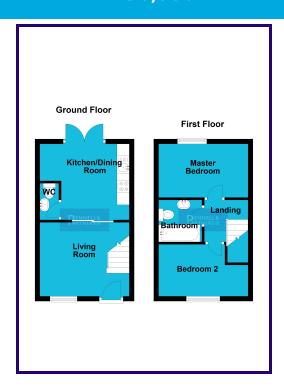

# **LIVING ROOM**

3.54m x 4.03m (11' 7" x 13' 3")

### KITCHEN/DINER

3.54m x 4.11m (11' 7" x 13' 6")

### WC

0.88m x 1.94m (2' 11" x 6' 4")

# FIRST FLOOR LANDING

1.86m x 1.40m (6' 1" x 4' 7")

### **MASTER BEDROOM**

2.89m x 3.59m (9' 6" x 11' 9")

#### **BEDROOM TWO**

3.48m x 2.80m (11' 5" x 9' 2")

## **FAMILY BATHROOM**

1.79m x 2.03m (5' 10" x 6' 8")