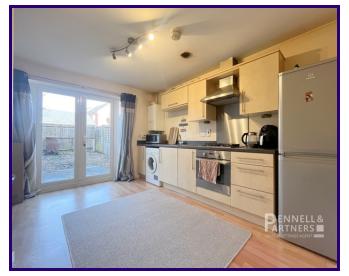

18 APOLLO AVENUE, PETERBOROUGH, CAMBRIDGESHIRE. PE2 8GB

£190,000





#### **ABOUT THE PROPERTY**

Located in a sought-after development south of the river, this two bedroom mid terrace property offers a perfect blend of modern comfort and convenient living. Located within walking distance to amenities and local schools this property is ideal for any buyers needing to be within close proximity.

This ideal first time purchase or investment opportunity awaits its next buyer! Cardea is located South of the River and is a modern development which provides; Local Schools, Range of Amenities, Local Parks, Links to A1 North and South, Short Drive to Peterborough's growing City Centre.

The property comprises; Two Double Bedrooms, Spacious Living room and Kitchen/Diner. The prope