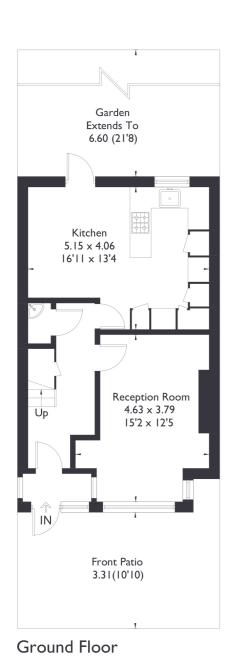

## Dudley Gardens, WI3

Approximate Floor Area = 116.4 sq m / 1253 sq ft

First Floor

4 BEDROOM HOUSE

### FEATURES

Four Bedrooms Three Bathrooms Separate Reception Room Northfields Amenities Fielding Primary School Northfields Station EPC Rating D

WWW.SARGEANTS.LONDON

door. Inside, wooden floors and high ceilings greet you.

large bay window, giving the space a grand, elegant feel. Past the under-stairs storage and WC, the bright kitchen/diner awaits, with floor-to-ceiling glass doors leading to the garden. The wall between the kitchen and dining area has been removed for an open, social space, featuring a sleek, white

Outside, the paved garden has rear access. Upstairs, the family bathroom is finished in stone tiles, with three double bedrooms on the first floor. The master bedroom on the second floor offers skyline views, storage, and a stylish ensuite.