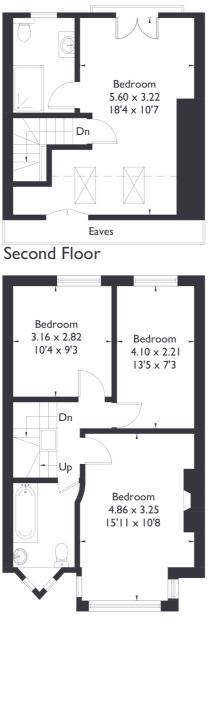

## Dudley Gardens, WI3

Approximate Floor Area = 116.4 sq m / 1253 sq ft

First Floor

4 BEDROOM HOUSE

### FEATURES

Four Bedrooms Three Bathrooms Separate Reception Room Northfields Amenities Fielding Primary School Northfields Station EPC Rating D

WWW.SARGEANTS.LONDON

door. Inside, wooden floors and high ceilings greet you.

Outside, the paved garden has rear access. Upstairs, the family bathroom is finished in stone tiles, with three double bedrooms on the first floor. The master bedroom on the second floor offers skyline views, storage, and a stylish ensuite.