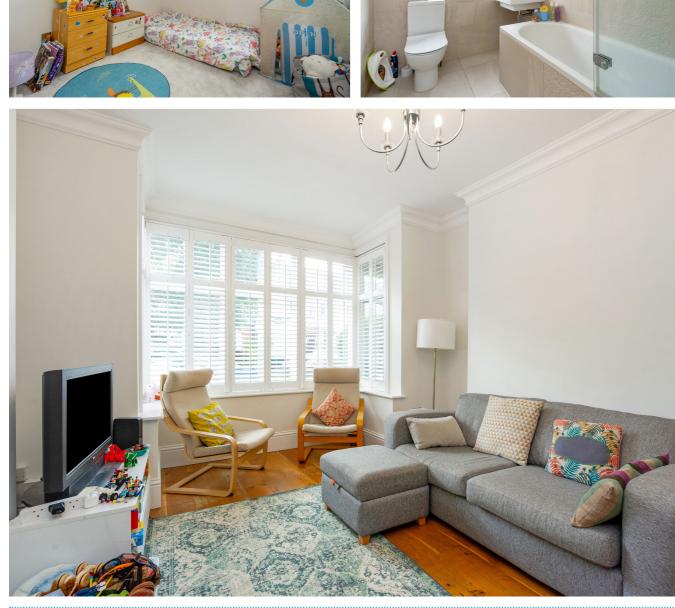

### FEATURES

Four Bedrooms Three Bathrooms Separate Reception Room Northfields Amenities Fielding Primary School Northfields Station EPC Rating D

WWW.SARGEANTS.LONDON

door. Inside, wooden floors and high ceilings greet you.

large bay window, giving the space a grand, elegant feel. Past the under-stairs storage and WC, the bright kitchen/diner awaits, with floor-to-ceiling glass doors leading to the garden. The wall between the kitchen and dining area has been removed for an open, social space, featuring a sleek, white