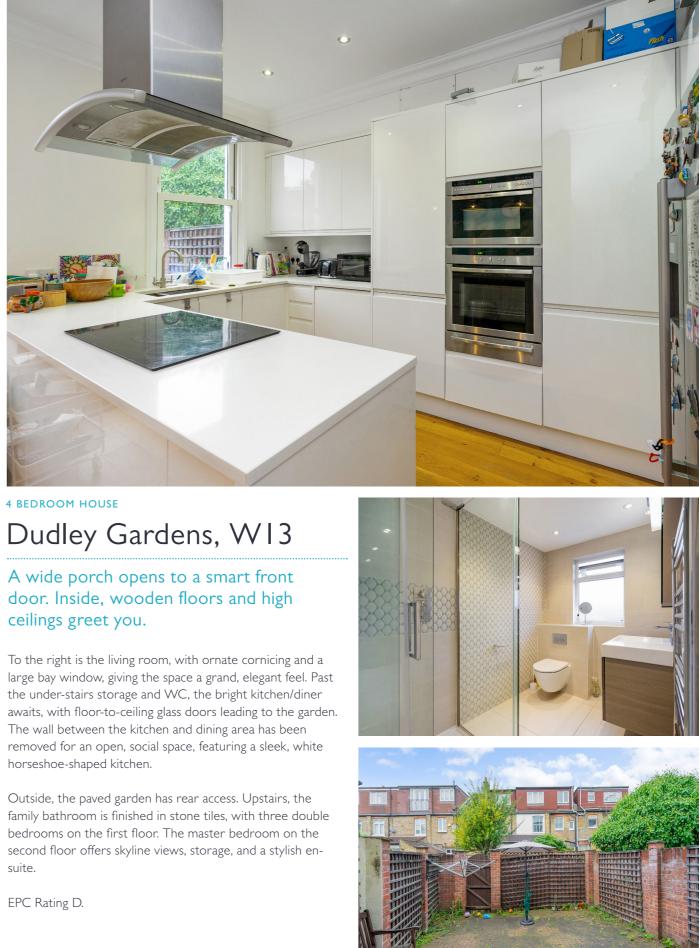

# Dudley Gardens, W13 £910,000

Situated on one of Northfields' most sought-after streets, just a short stroll from Walpole and Lammas parks and the local shops, this elegant Edwardian home boasts a prime location near Northfields tube. With four spacious double bedrooms, a bright open plan kitchen/diner, and a charming garden, it's an ideal retreat for a growing family.

large bay window, giving the space a grand, elegant feel. Past the under-stairs storage and WC, the bright kitchen/diner awaits, with floor-to-ceiling glass doors leading to the garden. The wall between the kitchen and dining area has been removed for an open, social space, featuring a sleek, white

Outside, the paved garden has rear access. Upstairs, the family bathroom is finished in stone tiles, with three double bedrooms on the first floor. The master bedroom on the second floor offers skyline views, storage, and a stylish ensuite.