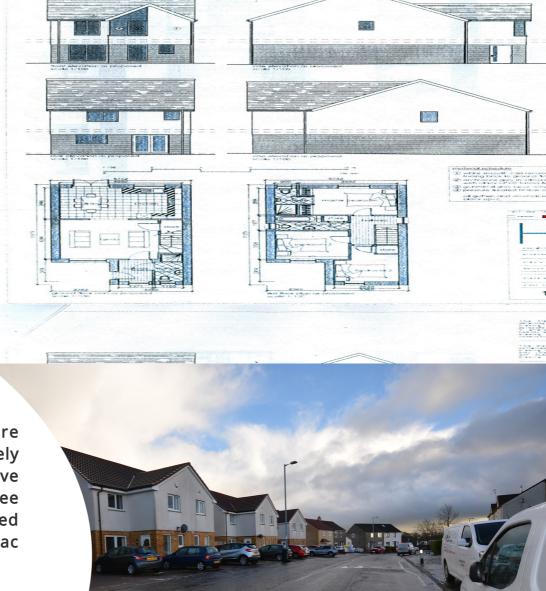

Kilmarnock, KA3 2HT

Greig Residential are delighted to present to the market this rare opportunity to secure a sizeable plot extending to approximately half an acre with full planning consent to build an exclusive development of five modern villas comprising of four three bedroom semi detached villas and one three bedroom detached villa. Once developed, the site would form an idyllic cul de sac positioning set back off the main road.

This plot is ideally positioned in a highly sought after residential area of Kilmarnock within close proximity to local amenities, transport links and popular school catchment.