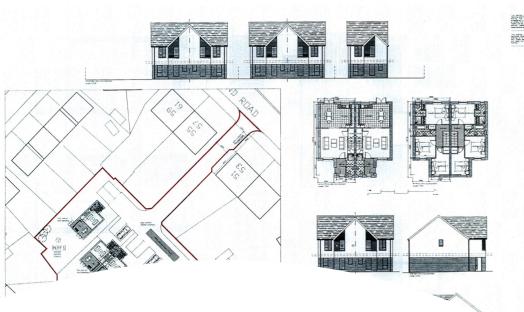

Kilmarnock, KA3 2HT

Greig Residential are delighted to present to the market this rare opportunity to secure a sizeable plot extending to approximately half an acre with full planning consent to build an exclusive development of five modern villas comprising of four three bedroom semi detached villas and one three bedroom detached villa. Once developed, the site would form an idyllic cul de sac positioning set back off the main road.