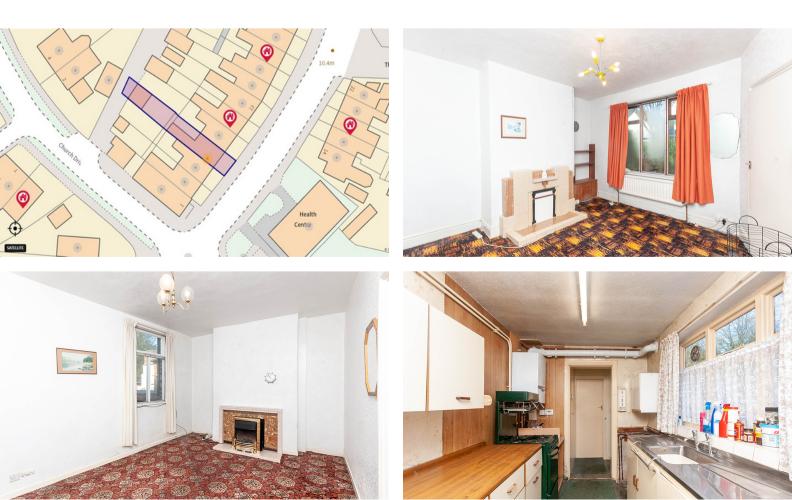

An opportunity to acquire a three bed period cottage style terrace in need of some modernisation located on the ever popular Station Road South just a stones throw from Padgate station. Station Road South is within walking distance of local amenities, close to popular schools and a short drive from motorway networks. This property has much more to offer than your average terrace house with two good size receptions, huge scope for improvement, a large secret garden following on from the back yard and a detached garage. Viewings are recommended.