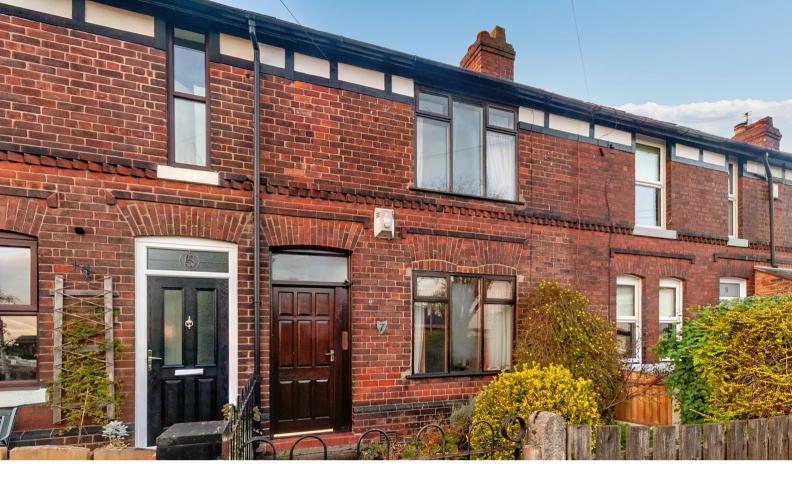

## Station Road South, Padgate. WA2 oPD. Offers in Region of £170,000

Period cottage style terrace | Two reception rooms | Secret back garden | Detached garage | Freehold and no onward chain | Council Tax Band: B Annual Price: £1,532 |

An opportunity to acquire a three bed period cottage style terrace in need of some modernisation located on the ever popular Station Road South just a stones throw from Padgate station. Station Road South is within walking distance of local amenities, close to popular schools and a short drive from motorway networks. This property has much more to offer than your average terrace house with two good size receptions, huge scope for improvement, a large secret garden following on from the back yard and a detached garage. Viewings are recommended.