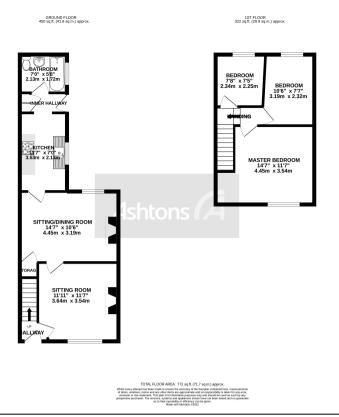

An opportunity to acquire a three bed period cottage style terrace in need of some modernisation located on the ever popular Station Road South just a stones throw from Padgate station. Station Road South is within walking distance of local amenities, close to popular schools and a short drive from motorway networks. This property has much more to offer than your average terrace house with two good size receptions, huge scope for improvement, a large secret garden following on from the back yard and a detached garage. Viewings are recommended.