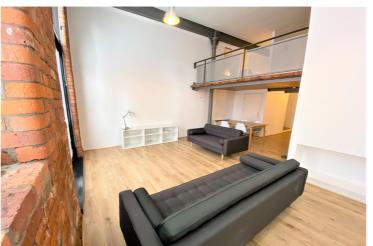

## PROPERTY DETAILS

\*\*GATED CAR PARKING INCLUDED\*\* - \*\*AVAILABLE 25-11-24\*\* -

VITALSPACE ESTATE AGENTS are pleased to offer for rental this impressive top floor loft apartment situated in an exceptional converted Victorian Mill, on the edge of Castlefield. This superb warehouse apartment offers masses of living space and briefly comprises; a galleried bed deck overlooking an impressive living room which has retained original character including exposed brickwork, original steel girders and high ceilings. A three piece bathroom and a modern fitted kitchen can also be accessed via the living room area. There is a RESIDENTS' COMMUNAL GYM within the development and a secure PARKING SPACE. The Britannia Mills development is an Iconic, and well sought after Urban Splash project and is finished to a high standard retaining bundles of its original character whilst also benefiting from a residents gym, beautiful communal gardens as well as a tranquil outside seating area. Available from the 25-11-24 on a furnished basis. Contact VitalSpace Estate Agents for further information.