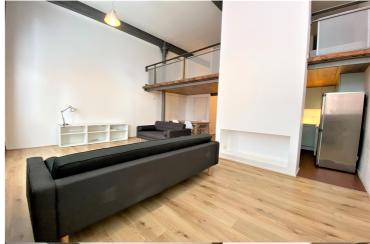

## PROPERTY DETAILS

\*\*GATED CAR PARKING INCLUDED\*\* - \*\*AVAILABLE 25-11-24\*\* -

VITALSPACE ESTATE AGENTS are pleased to offer for rental this impressive top floor loft apartment situated in an exceptional converted Victorian Mill, on the edge of Castlefield. This superb warehouse apartment offers masses of living space and briefly comprises; a galleried bed deck overlooking an impressive living room which has retained original character including exposed brickwork, original steel girders and high ceilings. A three piece bathroom and a modern fitted kitchen can also be accessed via the living room area. There is a RESIDENTS' COMMUNAL GYM within the development and a secure PARKING SPACE. The Britannia Mills development is an Iconic, and well sought after Urban Splash project and is finished to a high standard retaining bundles of its original character whilst also benefiting from a residents gym, beautiful communal gardens as well as a tranquil outside seating area. Available from the 25-11-24 on a furnished basis. Contact VitalSpace Estate Agents for further information.