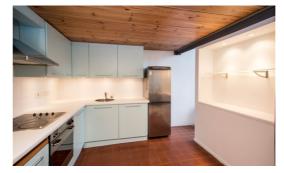

## PROPERTY DETAILS

\*\*GATED CAR PARKING INCLUDED\*\* - \*\*AVAILABLE 25-11-24\*\* -

VITALSPACE ESTATE AGENTS are pleased to offer for rental this impressive top floor loft apartment situated in an exceptional converted Victorian Mill, on the edge of Castlefield. This superb warehouse apartment offers masses of living space and briefly comprises; a galleried bed deck overlooking an impressive living room which has retained original character including exposed brickwork, original steel girders and high ceilings. A three piece bathroom and a modern fitted kitchen can also be accessed via the living room area. There is a RESIDENTS' COMMUNAL GYM within the development and a secure PARKING SPACE. The Britannia Mills development is an Iconic, and well sought after Urban Splash project and is finished to a high standard retaining bundles of its original character whilst also benefiting from a residents gym, beautiful communal gardens as well as a tranquil outside seating area. Available from the 25-11-24 on a furnished basis. Contact VitalSpace Estate Agents for further information.