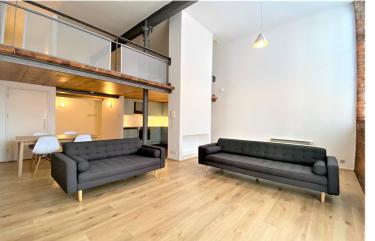

## PROPERTY DETAILS

\*\*GATED CAR PARKING INCLUDED\*\* - \*\*AVAILABLE 25-11-24\*\* -

VITALSPACE ESTATE AGENTS are pleased to offer for rental this impressive top floor loft apartment situated in an exceptional converted Victorian Mill, on the edge of Castlefield. This superb warehouse apartment offers masses of living space and briefly comprises; a galleried bed deck overlooking an impressive living room which has retained original character including exposed brickwork, original steel girders and high ceilings. A three piece bathroom and a modern fitted kitchen can also be accessed via the living room area. There is a RESIDENTS' COMMUNAL GYM within the development and a secure PARKING SPACE. The Britannia Mills development is an Iconic, and well sought after Urban Splash project and is finished to a high standard retaining bundles of its original character whilst also benefiting from a residents gym, beautiful communal gardens as well as a tranquil outside seating area. Available from the 25-11-24 on a furnished basis. Contact VitalSpace Estate Agents for further information.