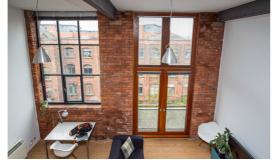

## PROPERTY DETAILS

\*\*GATED CAR PARKING INCLUDED\*\* - \*\*AVAILABLE 25-11-24\*\* -

VITALSPACE ESTATE AGENTS are pleased to offer for rental this impressive top floor loft apartment situated in an exceptional converted Victorian Mill, on the edge of Castlefield. This superb warehouse apartment offers masses of living space and briefly comprises; a galleried bed deck overlooking an impressive living room which has retained original character including exposed brickwork, original steel girders and high ceilings. A three piece bathroom and a modern fitted kitchen can also be accessed via the living room area. There is a RESIDENTS' COMMUNAL GYM within the development and a secure PARKING SPACE. The Britannia Mills development is an Iconic, and well sought after Urban Splash project and is finished to a high standard retaining bundles of its original character whilst also benefiting from a residents gym, beautiful communal gardens as well as a tranquil outside seating area. Available from the 25-11-24 on a furnished basis. Contact VitalSpace Estate Agents for further information.