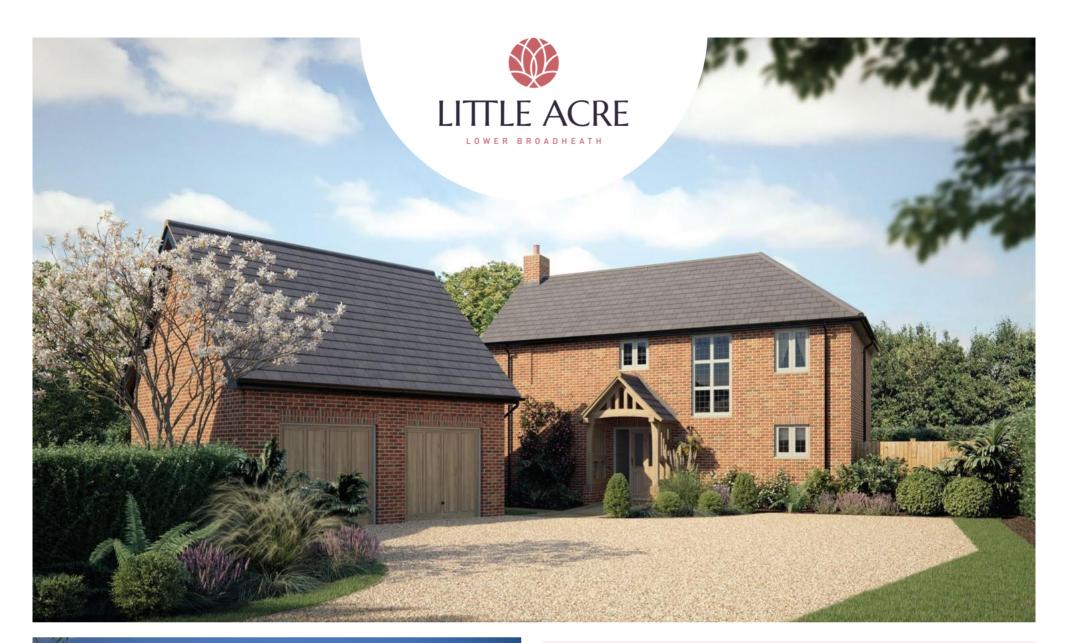

# PLOT 2

## LOWER BROADHEATH, WORCESTERSHIRE

An impressive four bedroom 3 bathroom detached house with double garage and annexe over, set it a private position off Sling Lane, looking over the common in this affluent rural village. A striking staircase and spacious hallway lead to an open plan kitchen, dining and family room, featuring shaker style cabinetry, Quartz countertops and Siemens appliances. Four bedrooms with en-suites to the primary and second bedrooms make up this striking family home.