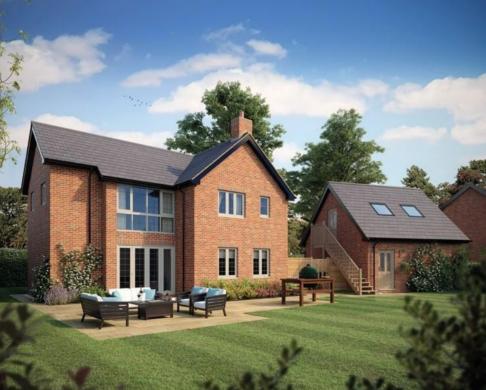

## LOWER BROADHEATH, WORCESTERSHIRE

An impressive four bedroom 3 bathroom detached house with double garage and annexe over, set it a private position off Sling Lane, looking over the common in this affluent rural village. A striking staircase and spacious hallway lead to an open plan kitchen, dining and family room, featuring shaker style cabinetry, Quartz countertops and Siemens appliances. Four bedrooms with en-suites to the primary and second bedrooms make up this striking family home.

#### **EXTERIOR FINISHES**

- Electric car charging points to all homes.
- Turfed garden areas with paved patios and pathways as shown on site plan.
- Planting installed in-line with approved planning landscape layout (planting within marketing material is indicative only).
- External waterproof socket and tap to rear of property.
- Private double garage with power and light.
- Additional annexe room above double garage with external staircase.