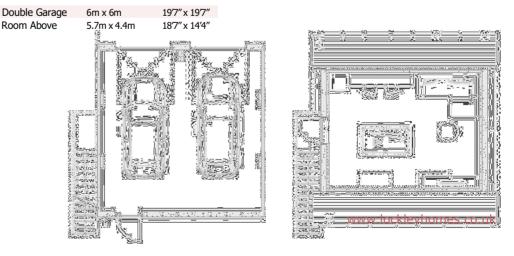

|                       |
|            |             | · III_           |            |                  | ]                                     |                       |
|            |             | <u> </u>         |            |                  |                                       |                       |
|            |             |                  |            |                  |                                       |                       |
|            |             |                  |            |                  |                                       | _                     |
| CADACE     |             |                  |            | [E30 <del></del> | 000                                   | possession possession |

# **GARAGE**