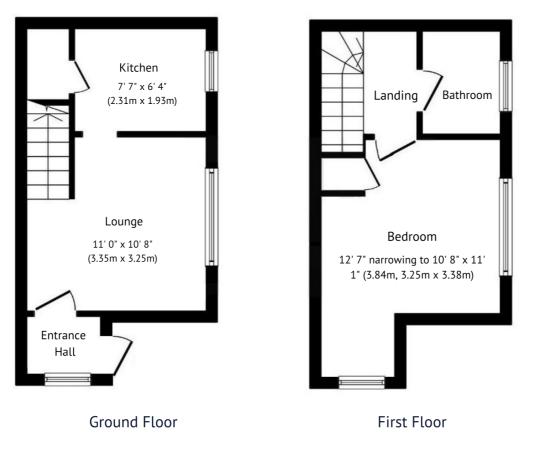

#### **Ground Floor**

#### **Entrance Hall**

Part glazed entrance door to front. Window to side. Radiator. Fuse board, coat hooks. Door to:

#### Lounge

11' 0" x 10' 8" (3.35m x 3.25m) Double glazed window to front. Radiator. T.V. aerial point. Cable TV and telephone points. Stairs to first floor. Door to:

#### Kitchen

#### 7' 7" x 6' 4" (2.31m x 1.93m)

Fitted units to base and eye level providing ample storage space. Contrasting work surfaces incorporating a single drainer sink unit with mixer tap. Gas cooker, under counter fridge and washing machine. Wall mounted gas central heating boiler. Tiling above work surfaces. Double glazed window to front. Under stair storage cupboard with shelf. Radiator.

#### First Floor

#### Landing

Access to loft space. Radiator. Doors to

#### Bedroom

12' 7" narrowing to 10' 8" (3.84m, 3.25m) x 11' 1" (3.38m)

Dual aspect with double glazed windows to front and side. Radiator. Over stair cupboard with radiator. Cable TV and telephone points.

#### Bathroom

White suite comprising panel bath with mixer tap and shower attachment. Pedestal wash hand basin and low level wc. Ceramic tiling to splash back areas. Double glazed window to front. Radiator.