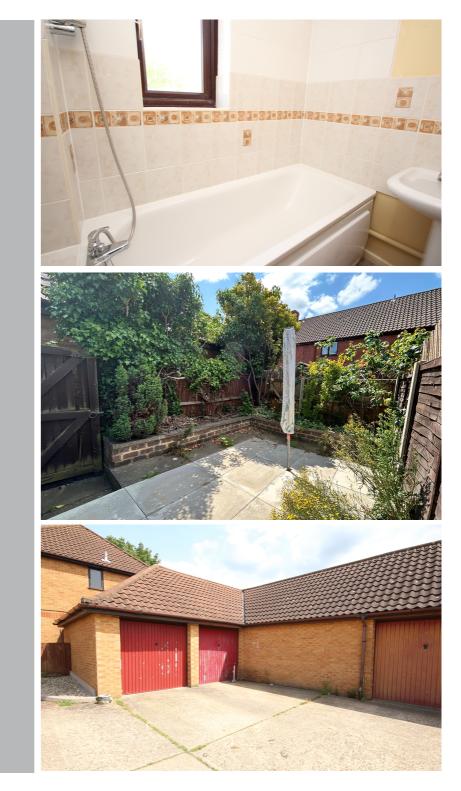

#### Bathroom

White suite comprising panel bath with mixer tap and shower attachment. Pedestal wash hand basin and low level wc. Ceramic tiling to splash back areas. Double glazed window to front. Radiator.

#### Rear Garden

Accessed via pathway. Enclosed by fencing. Paved area with borders. Rotary washing line.

Single Garage

Situated in block opposite. Up and over door. Storage shelfing.

This floor plan is for illustrative purposes only. It is not drawn to scale. Any measurements openings and orientations are approximate. No details are guaranteed, they cannot be relied upon for any purpose and they do not form part of any agreement. No liability is taken for any error, omission or misstatement. A party must rely upon its own inspection(s).