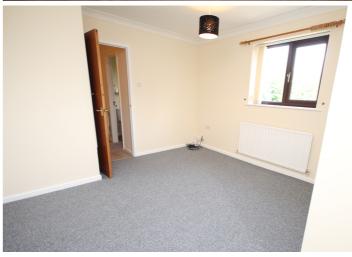

#### Bedroom

12' 7" narrowing to 10' 8" (3.84m, 3.25m) x 11' 1" (3.38m)

Dual aspect with double glazed windows to front and side. Radiator. Over stair cupboard with radiator. Cable TV and telephone points.