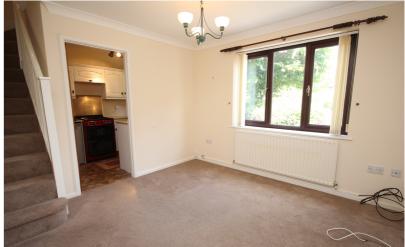

#### Lounge

11' 0" x 10' 8" (3.35m x 3.25m) Double glazed window to front. Radiator. T.V. aerial point. Cable TV and telephone points. Stairs to first floor. Door to: