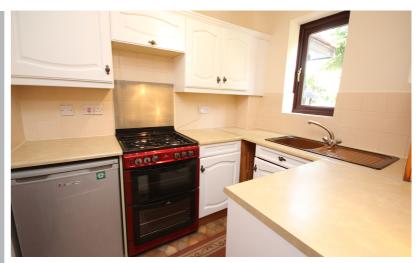

#### Kitchen

#### 7' 7" x 6' 4" (2.31m x 1.93m)

Fitted units to base and eye level providing ample storage space. Contrasting work surfaces incorporating a single drainer sink unit with mixer tap. Gas cooker, under counter fridge and washing machine. Wall mounted gas central heating boiler. Tiling above work surfaces. Double glazed window to front. Under stair storage cupboard with shelf. Radiator.