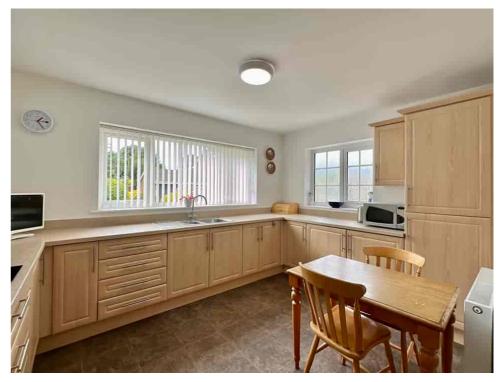

The apartment welcomes you with its own FRONT DOOR, offering a sense of individuality from the start. Step into the inviting ENTRANCE HALL, which leads you to the comfortable LOUNGE. This space is bathed in light and opens up to a pleasant WEST-FACING BALCONY, perfect for relaxation. The practical BREAKFAST KITCHEN with integrated appliances, makes everyday living effortless.