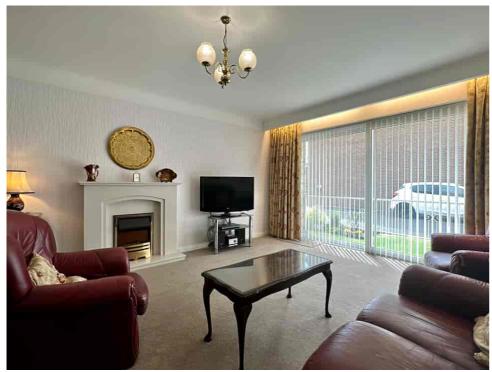

The apartment welcomes you with its own FRONT DOOR, offering a sense of individuality from the start. Step into the inviting ENTRANCE HALL, which leads you to the comfortable LOUNGE. This space is bathed in light and opens up to a pleasant WEST-FACING BALCONY, perfect for relaxation. The practical BREAKFAST KITCHEN with integrated appliances, makes everyday living effortless.