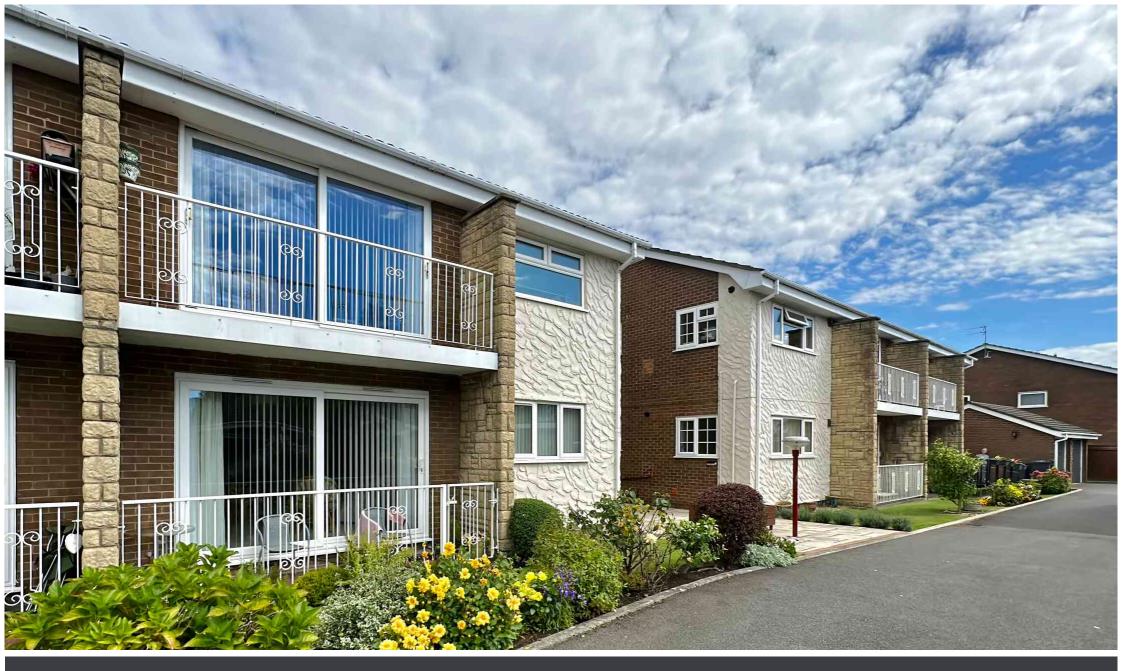

The apartment welcomes you with its own FRONT DOOR, offering a sense of individuality from the start. Step into the inviting ENTRANCE HALL, which leads you to the comfortable LOUNGE. This space is bathed in light and opens up to a pleasant WEST-FACING BALCONY, perfect for relaxation. The practical BREAKFAST KITCHEN with integrated appliances, makes everyday living effortless.

The accommodation comprises THREE BEDROOMS, and completing the layout is a convenient SHOWER ROOM.

Outdoor perks include ALLOCATED PARKING and a GARAGE, ensuring your practical needs are well taken care of.