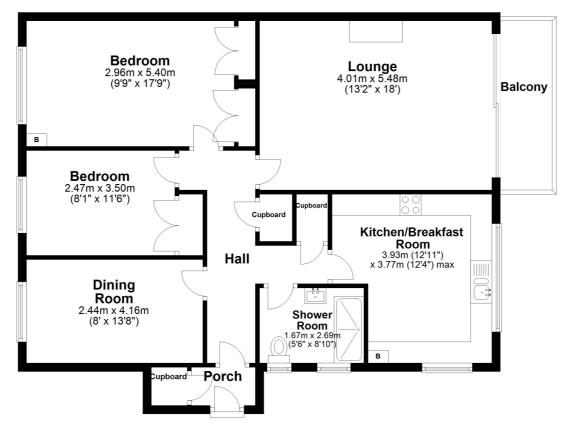

Ground Floor Approx. 91.3 sq. metres (982.6 sq. feet)

Total area: approx. 91.3 sq. metres (982.6 sq. feet)

Plan produced using PlanUp.

9 The Beacons School Lane, Formby, L37 3LN | t: 01704 516 626 | email: hello@stephaniemacnab.co.uk