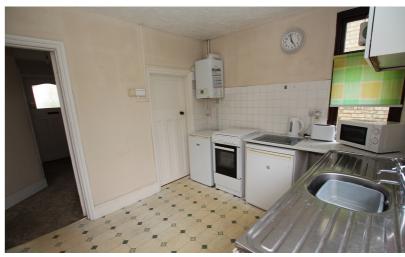

# **Kitchen**

10' 1" x 8' 8" (3.07m x 2.64m) Dual aspect with window to side and rear, door to rear, wall mounted gas boiler, pantry, radiator.