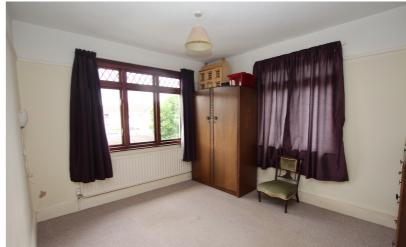

#### Bedroom 1

11' 9" x 10' 10" (3.58m x 3.30m) Dual aspect with window to rear and to side, radiator, picture rail, door with original lock and key.

#### Bedroom 2

8' 4" (plus cupboard depth) x 10' 9" (2.54m x 3.28m) Dual aspect with window to front and to side, radiator, built-in cupboard, picture rail.

# Bedroom 3

10' 2" x 6' 7" (3.10m x 2.01m) Window to front aspect, radiator, picture rail, door with original lock and key.