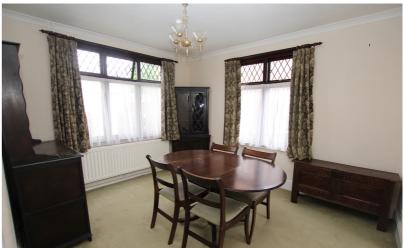

# **Dining Room**

11' 9" x 10' 1" (3.58m x 3.07m) Dual aspect with window to rear and to side, radiator.