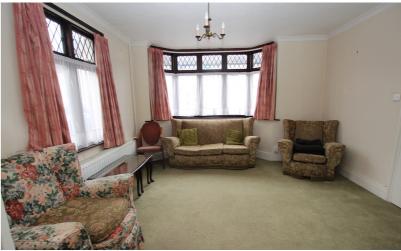

#### Lounge

10' 7" (plus bay window) x 12' 3" (3.23m x 3.73m) Dual aspect with bay window to front and window to side, radiator, sliding doors to: