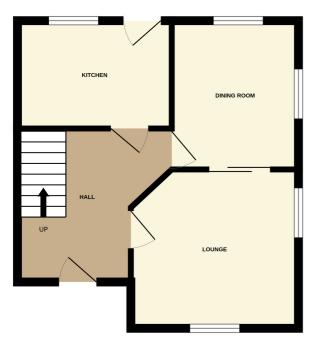

# **Ground Floor**

# **Entrance Hall**

Stairs to first floor, radiator, window to front aspect.

# **Kitchen**

10' 1" x 8' 8" (3.07m x 2.64m) Dual aspect with window to side and rear, door to rear, wall mounted gas boiler, pantry, radiator.

#### Lounge

10' 7" (plus bay window) x 12' 3" (3.23m x 3.73m) Dual aspect with bay window to front and window to side, radiator, sliding doors to:

# **Dining Room**

11' 9" x 10' 1" (3.58m x 3.07m) Dual aspect with window to rear and to side, radiator.