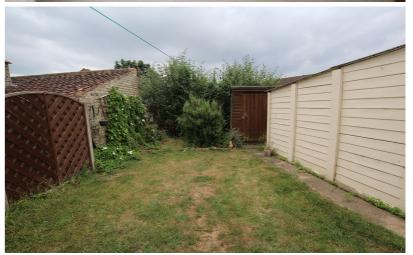

#### **Rear Garden**

Brick barn housing wash room and separate outside W.C, timber shed, lawn and patio, single garage, off road parking for 3 vehicles.

Whilst every attempt has been made to ensure the accuracy of the floorplan contained here, measurements of doors, windows, rooms and any other tiems are approximate and no responsibility is taken for any eror, omission or mis-statement. This plan is for illustrative purposes only and should be used as such by any prospective purchaser. The services, systems and appliances shown have not been tested and no guarantee as to their operability or efficiency can be given. Made with Metrobus <2023