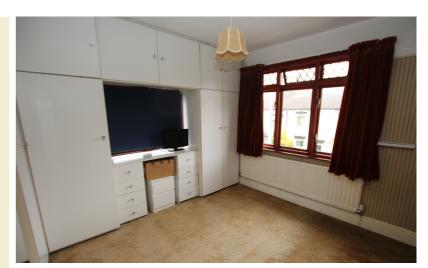

#### Bedroom 1

11' 9" x 10' 10" (3.58m x 3.30m) Dual aspect with window to rear and to side, radiator, picture rail, door with original lock and key.

#### Bedroom 2

8' 4" (plus cupboard depth) x 10' 9" (2.54m x 3.28m) Dual aspect with window to front and to side, radiator, built-in cupboard, picture rail.

# Bedroom 3

10' 2" x 6' 7" (3.10m x 2.01m) Window to front aspect, radiator, picture rail, door with original lock and key.