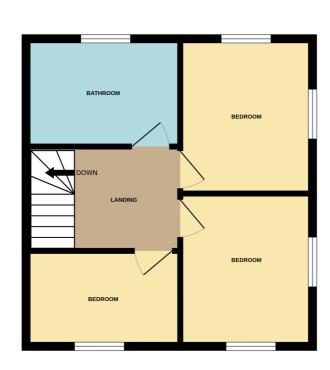

# **First Floor**

# Landing

Window to side aspect, hatch to loft vault, radiator.

#### Bathroom

10' 1" x 6' 2" (3.07m x 1.88m) Window to rear aspect, radiator, cupboard housing hot water cylinder, 4 piece suite comprising shower cubicle, panelled bath, low level W.C, wash hand basin, door with original lock and key.

#### Bedroom 1

11' 9" x 10' 10" (3.58m x 3.30m) Dual aspect with window to rear and to side, radiator, picture rail, door with original lock and key.

#### Bedroom 2

8' 4" (plus cupboard depth) x 10' 9" (2.54m x 3.28m) Dual aspect with window to front and to side, radiator, built-in cupboard, picture rail.

# Bedroom 3

10' 2" x 6' 7" (3.10m x 2.01m) Window to front aspect, radiator, picture rail, door with original lock and key.