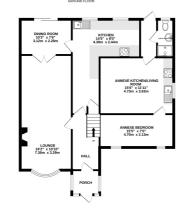

### FEATHERBY ROAD, TWYDALL, RAINHAM, GILLINGHAM, KENT, ME8 6BB

**Dining Room** 10' 3" x 7' 6" (3.12m x 2.29m)

Lounge 24' 2" x 10' 10" (7.37m x 3.30m)

**Kitchen** 14' 5" x 8' 0" (4.39m x 2.44m)

**Annexe Kitchen/Living Room** 15' 8" x 11' 11" (4.78m x 3.63m)