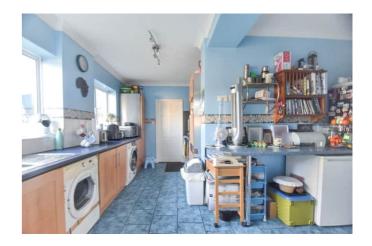

### THE PROPERTY

This impressive extended family home located in a popular Rainham location needs to be viewed to really appreciate the space on offer. On entrance, a handy porch provides storage, the lounge is an excellent size and plenty of light flows through the bay window. The kitchen is L shaped and provides plenty of workspace and storage and a separate dining room features sliding doors and overlooks the garden. Upstairs you'll find four well-proportioned double and one single bedroom, the main benefits from a full ensuite and another provides a separate shower cubicle, a family bathroom serves the rest of the bedrooms on this floor. A staircase leads to the handy attic room with Velux window providing natural light and a large amount of separate storage space. The annexe is currently rented for £1000 PCM to provide additional income with its own shower room, living space with kitchen and a separate bedroom. Externally the garden is a good size making it versatile for family use, whether for children to play, outdoor dining, or entertaining guests. The front provides a well-established garden and a driveway for multiple cars. Due to its size this property is bound to be popular so call the Greyfox sales team in Rainham to arrange your viewing now!

### FEATHERBY ROAD, TWYDALL, RAINHAM, GILLINGHAM, KENT, ME8 6BB

**Dining Room** 10' 3" x 7' 6" (3.12m x 2.29m)

Lounge 24' 2" x 10' 10" (7.37m x 3.30m)

**Kitchen** 14' 5" x 8' 0" (4.39m x 2.44m)

**Annexe Kitchen/Living Room** 15' 8" x 11' 11" (4.78m x 3.63m)