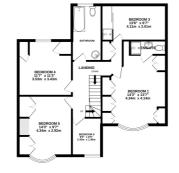

**Annexe Bedroom - Bedroom 2** 15' 5" x 7' 0" (4.70m x 2.13m)

**Bedroom I** I4' 3" x I3' 7" (4.34m x 4.14m)

Ensuite - Bedroom I

**Bedroom 3** 13' 6" x 6' 7" (4.11m x 2.01m)

**Bedroom 4** II' 7" x II' 3" (3.53m x 3.43m)

**Bedroom 5** 14' 3" x 9' 7" (4.34m x 2.92m)

**Bedroom 6** 8' 0" x 6' 5" (2.44m x 1.96m)

Attic Room 13' 8" x 9' 11" (4.17m x 3.02m)

FEATHERBY ROAD, TWYDALL, RAINHAM, GILLINGHAM, KENT, ME8 6BB

2ND FLOOR

White every alternary has been mode to parate he accuracy of the Borghan oncluited here, measurement dedoes wholes and any over the time is exproprior and and on an approximation being here. The service onsisten or mis-statement. This plan is for illustrative purposes only and should be used as such by say prospective purchaser. The services, systems and applicances show have not been tested and no guarante as to their openality of micro efficiency can be given.