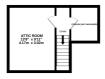

**Bedroom 5** 14' 3" x 9' 7" (4.34m x 2.92m)

**Bedroom 6** 8' 0" x 6' 5" (2.44m x 1.96m)

Attic Room 13' 8" x 9' 11" (4.17m x 3.02m)

FEATHERBY ROAD, TWYDALL, RAINHAM, GILLINGHAM, KENT, ME8 6BB

2ND FLOOR

White every alternary has been mode to parate he accuracy of the Borghan oncluited here, measurement dedoes wholes and any over the time is exproprior and and on an approximation being here. The service onsisten or mis-statement. This plan is for illustrative purposes only and should be used as such by say prospective purchaser. The services, systems and applicances show have not been tested and no guarante as to their openality of micro efficiency can be given.