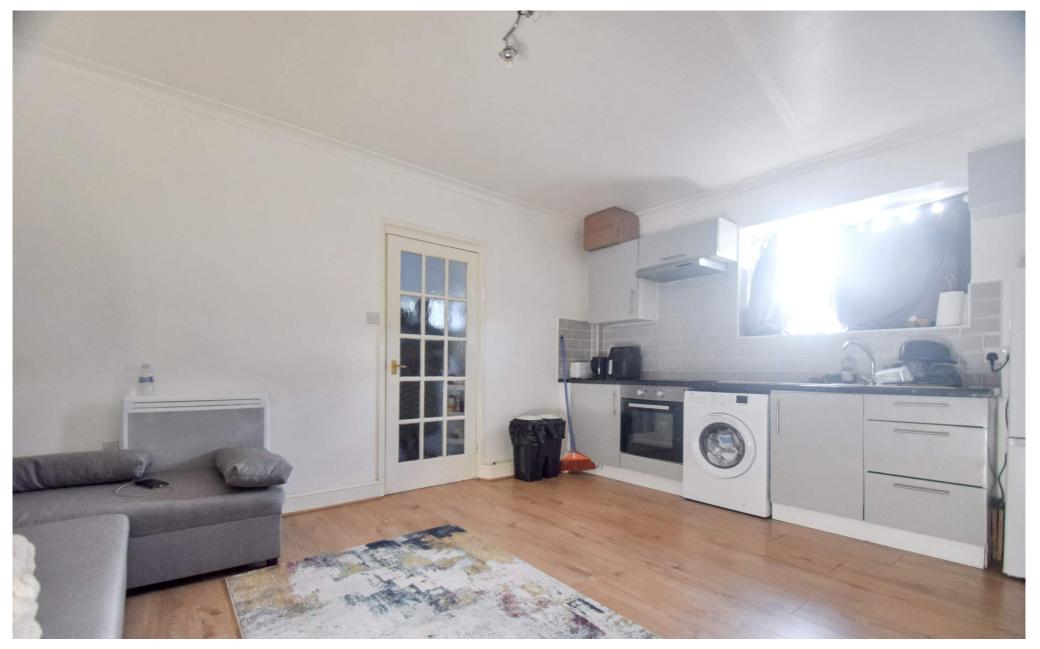

### THE PROPERTY

This impressive extended family home located in a popular Rainham location needs to be viewed to really appreciate the space on offer. On entrance, a handy porch provides storage, the lounge is an excellent size and plenty of light flows through the bay window. The kitchen is L shaped and provides plenty of workspace and storage and a separate dining room features sliding doors and overlooks the garden. Upstairs you'll find four well-proportioned double and one single bedroom, the main benefits from a full ensuite and another provides a separate shower cubicle, a family bathroom serves the rest of the bedrooms on this floor. A staircase leads to the handy attic room with Velux window providing natural light and a large amount of separate storage space. The annexe is currently rented for £1000 PCM to provide additional income with its own shower room, living space with kitchen and a separate bedroom. Externally the garden is a good size making it versatile for family use, whether for children to play, outdoor dining, or entertaining guests. The front provides a well-established garden and a driveway for multiple cars. Due to its size this property is bound to be popular so call the Greyfox sales team in Rainham to arrange your viewing now!

### FEATHERBY ROAD, TWYDALL, RAINHAM, GILLINGHAM, KENT, ME8 6BB

**Dining Room** 10' 3" x 7' 6" (3.12m x 2.29m)

Lounge 24' 2" x 10' 10" (7.37m x 3.30m)

**Kitchen** 14' 5" x 8' 0" (4.39m x 2.44m)

**Annexe Kitchen/Living Room** 15' 8" x 11' 11" (4.78m x 3.63m)