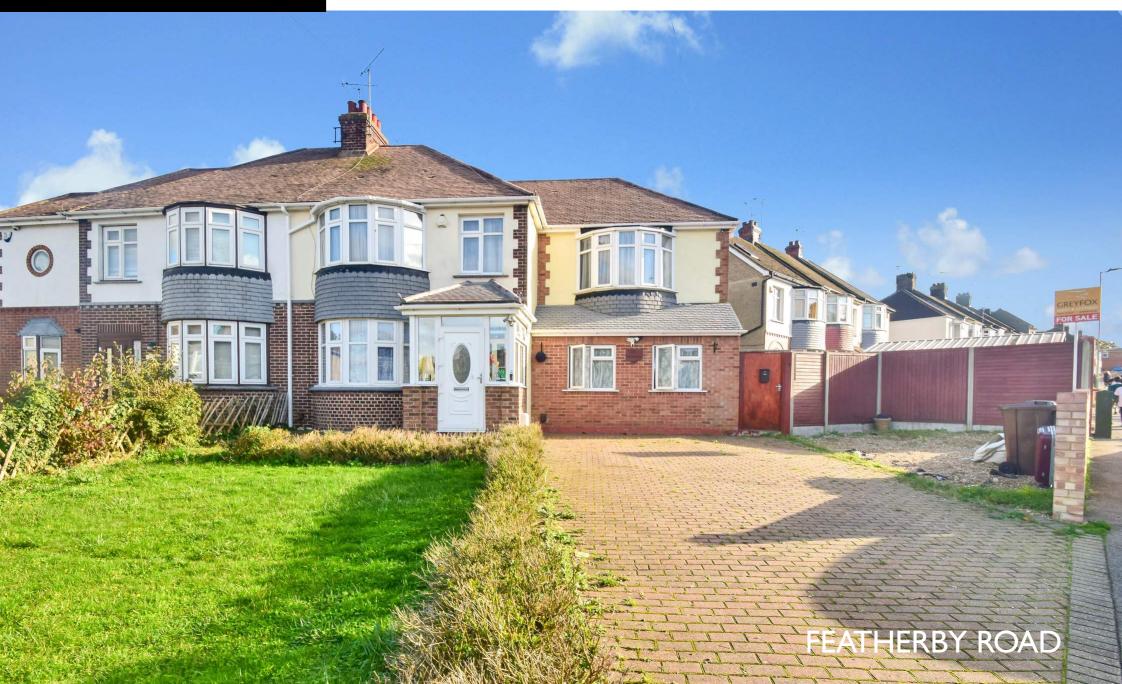

### THE PROPERTY

This impressive extended family home located in a popular Rainham location needs to be viewed to really appreciate the space on offer. On entrance, a handy porch provides storage, the lounge is an excellent size and plenty of light flows through the bay window. The kitchen is L shaped and provides plenty of workspace and storage and a separate dining room features sliding doors and overlooks the garden. Upstairs you'll find four well-proportioned double and one single bedroom, the main benefits from a full ensuite and another provides a separate shower cubicle, a family bathroom serves the rest of the bedrooms on this floor. A staircase leads to the handy attic room with Velux window providing natural light and a large amount of separate storage space. The annexe is currently rented for £1000 PCM to provide additional income with its own shower room, living space with kitchen and a separate bedroom. Externally the garden is a good size making it versatile for family use, whether for children to play, outdoor dining, or entertaining guests. The front provides a well-established garden and a driveway for multiple cars. Due to its size this property is bound to be popular so call the Greyfox sales team in Rainham to arrange your viewing now!

### FEATHERBY ROAD, TWYDALL, RAINHAM, GILLINGHAM, KENT, ME8 6BB

**Dining Room** 10' 3" x 7' 6" (3.12m x 2.29m)

Lounge 24' 2" x 10' 10" (7.37m x 3.30m)

**Kitchen** 14' 5" x 8' 0" (4.39m x 2.44m)

**Annexe Kitchen/Living Room** 15' 8" x 11' 11" (4.78m x 3.63m)