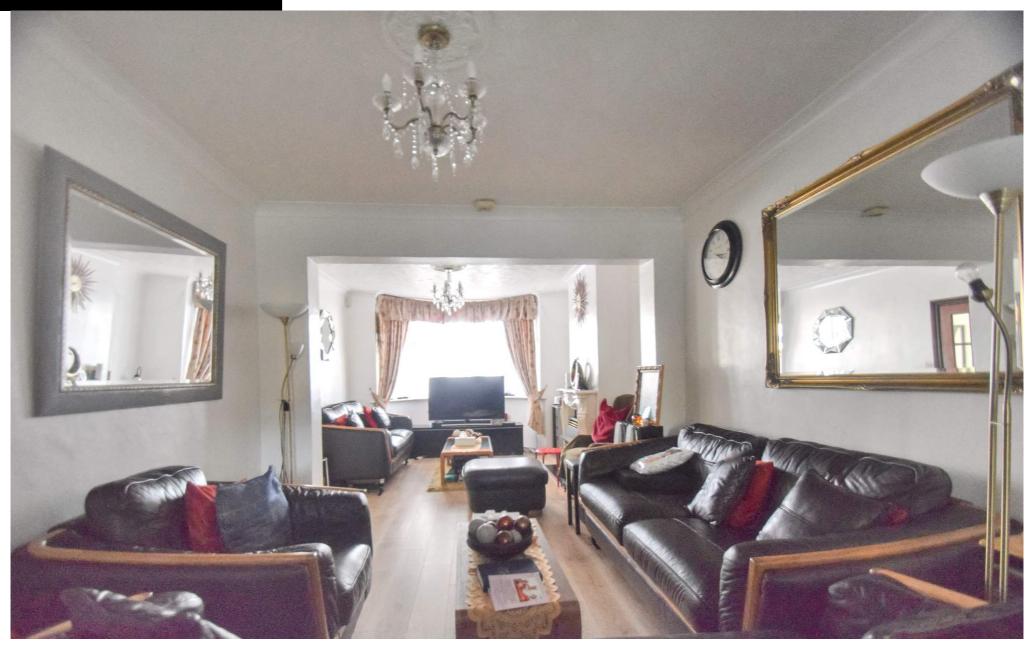

### THE PROPERTY

This impressive extended family home located in a popular Rainham location needs to be viewed to really appreciate the space on offer. On entrance, a handy porch provides storage, the lounge is an excellent size and plenty of light flows through the bay window. The kitchen is L shaped and provides plenty of workspace and storage and a separate dining room features sliding doors and overlooks the garden. Upstairs you'll find four well-proportioned double and one single bedroom, the main benefits from a full ensuite and another provides a separate shower cubicle, a family bathroom serves the rest of the bedrooms on this floor. A staircase leads to the handy attic room with Velux window providing natural light and a large amount of separate storage space. The annexe is currently rented for £1000 PCM to provide additional income with its own shower room, living space with kitchen and a separate bedroom. Externally the garden is a good size making it versatile for family use, whether for children to play, outdoor dining, or entertaining guests. The front provides a well-established garden and a driveway for multiple cars. Due to its size this property is bound to be popular so call the Greyfox sales team in Rainham to arrange your viewing now!

### FEATHERBY ROAD, TWYDALL, RAINHAM, GILLINGHAM, KENT, ME8 6BB

**Dining Room** 10' 3" x 7' 6" (3.12m x 2.29m)

Lounge 24' 2" x 10' 10" (7.37m x 3.30m)

**Kitchen** 14' 5" x 8' 0" (4.39m x 2.44m)

**Annexe Kitchen/Living Room** 15' 8" x 11' 11" (4.78m x 3.63m)