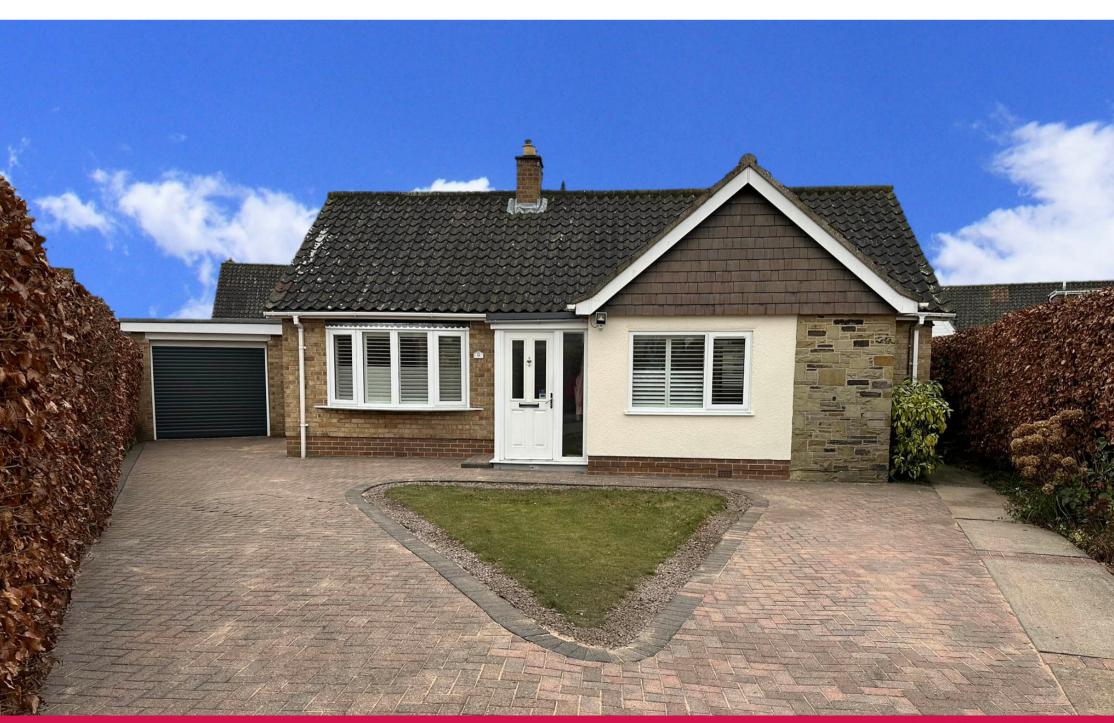

## 9 Cherry Garth, Meadlands, York YO31 0PA

A fantastic opportunity to purchase this extended three bedroom detached bungalow located in a quiet cul de sac just off the ever popular Meadlands, York. This well presented, bright and spacious home boasts a large living through dining room with tri folding doors leading out to the lawned rear garden with patio and decked area, three good sized bedrooms, home office space and a w/c, modern kitchen and a shower room. Completed to a high standard and ready for you to move straight in to enjoy. The property is set within mature borders has a large driveway for ample off street parking.

Viewing is highly recommended to appreciate the standard of accommodation on offer.

- Cul de Sac Setting
- Detached Bungalow
- Modern Kitchen
- Large Driveway
- Desirable Location
- Lounge through Dining Room
- Three Bedrooms
- Garage
- Home Office