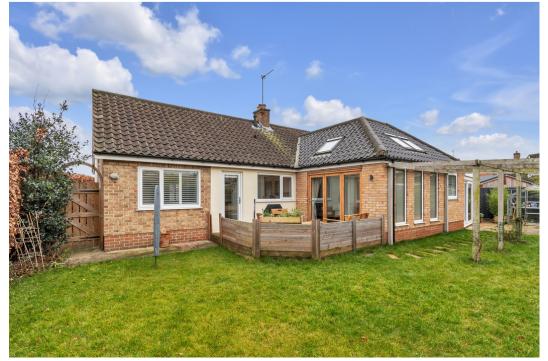

## 9 Cherry Garth, Meadlands, York YO31 0PA

A fantastic opportunity to purchase this extended three bedroom detached bungalow located in a quiet cul de sac just off the ever popular Meadlands, York. This well presented, bright and spacious home boasts a large living through dining room with tri folding doors leading out to the lawned rear garden with patio and decked area, three good sized bedrooms, home office space and a w/c, modern kitchen and a shower room. Completed to a high standard and ready for you to move straight in to enjoy. The property is set within mature borders has a large driveway for ample off street parking.

Viewing is highly recommended to appreciate the standard of accommodation on offer.

- Cul de Sac Setting
- Detached Bungalow
- Modern Kitchen
- Large Driveway
- Desirable Location
- Lounge through Dining Room
- Three Bedrooms
- Garage
- Home Office