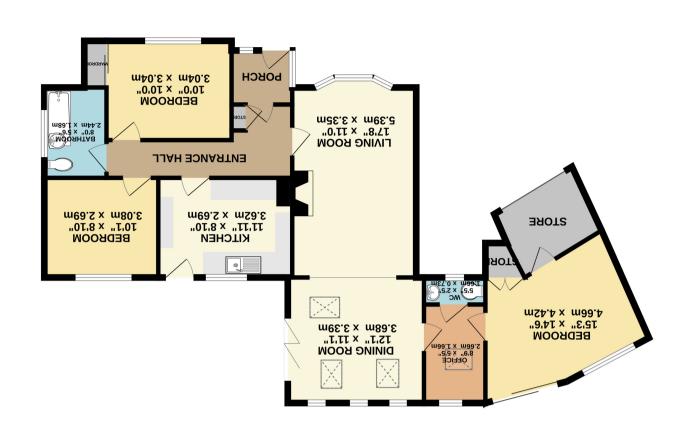

TOTAL FLOOR AREA: 1019 sq.ft. (94.7 sq.m.) approx.

1019 sq.ft. (94.7 sq.m.) approx. **CKOUND FLOOR** 

## 9 Cherry Garth, Meadlands, York YO31 0PA

A fantastic opportunity to purchase this extended three bedroom detached bungalow located in a quiet cul de sac just off the ever popular Meadlands, York. This well presented, bright and spacious home boasts a large living through dining room with tri folding doors leading out to the lawned rear garden with patio and decked area, three good sized bedrooms, home office space and a w/c, modern kitchen and a shower room. Completed to a high standard and ready for you to move straight in to enjoy. The property is set within mature borders has a large driveway for ample off street parking.