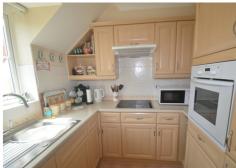

## Kitchen

Single drainer stainless steel sink unit set in a matching range of worktops, wall/base units, drawers and shelves, fitted electric hob, hood and oven, integrated fridge freezer, part ceramic tiled walls, double glazed window to rear.