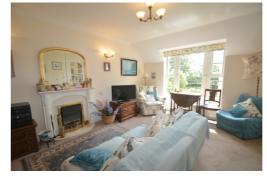

### Lounge

Double glazed doors and windows opening onto a Juliette balcony overlooking the gardens to rear, electric fire with Adam style fireplace surround, night storage heater, emergency pull cord, fitted carpet.