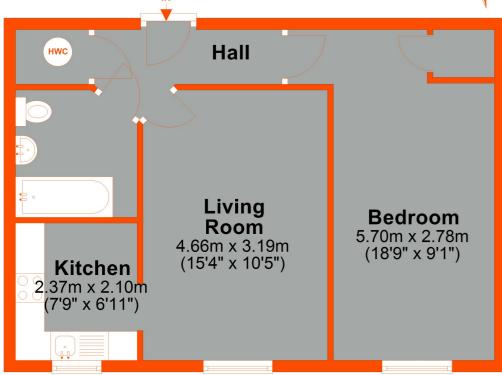

# **Second Floor**

Approx. 47.1 sq. metres (507.3 sq. feet)

Total area: approx. 47.1 sq. metres (507.3 sq. feet)

This plan is for general layout guidance and may not be to scale.

Plan produced using PlanUp.

#### Personal Entrance Hall

Electric wall heater, entryphone receiver, airing cupboard housing hot water cylinder, emergency pull cord, fitted carpet.

#### **Bathroom**

Matching white suite comprising panelled bath with shower and foldback screen, concealed flush WC, wash hand basin, wall and base vanity units, heated towel rail, wall mirror, electric wall heater.

### Lounge

Double glazed doors and windows opening onto a Juliette balcony overlooking the gardens to rear, electric fire with Adam style fireplace surround, night storage heater, emergency pull cord, fitted carpet.

## Kitchen

Single drainer stainless steel sink unit set in a matching range of worktops, wall/base units, drawers and shelves, fitted electric hob, hood and oven, integrated fridge freezer, part ceramic tiled walls, double glazed window to rear.

### Bedroom

Double glazed window to rear, built-in wardrobes, night storage heater, deep built-in storage cupboard, emergency pull cord, fitted