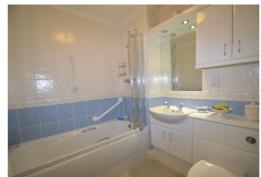

#### **Bathroom**

Matching white suite comprising panelled bath with shower and foldback screen, concealed flush WC, wash hand basin, wall and base vanity units, heated towel rail, wall mirror, electric wall heater.