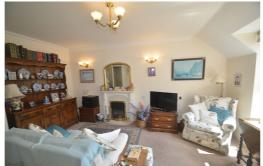

### Lounge

Double glazed doors and windows opening onto a Juliette balcony overlooking the gardens to rear, electric fire with Adam style fireplace surround, night storage heater, emergency pull cord, fitted carpet.