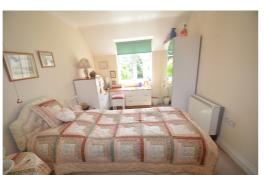

### Bedroom

Double glazed window to rear, built-in wardrobes, night storage heater, deep built-in storage cupboard, emergency pull cord, fitted