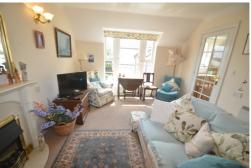

### Lounge

Double glazed doors and windows opening onto a Juliette balcony overlooking the gardens to rear, electric fire with Adam style fireplace surround, night storage heater, emergency pull cord, fitted carpet.