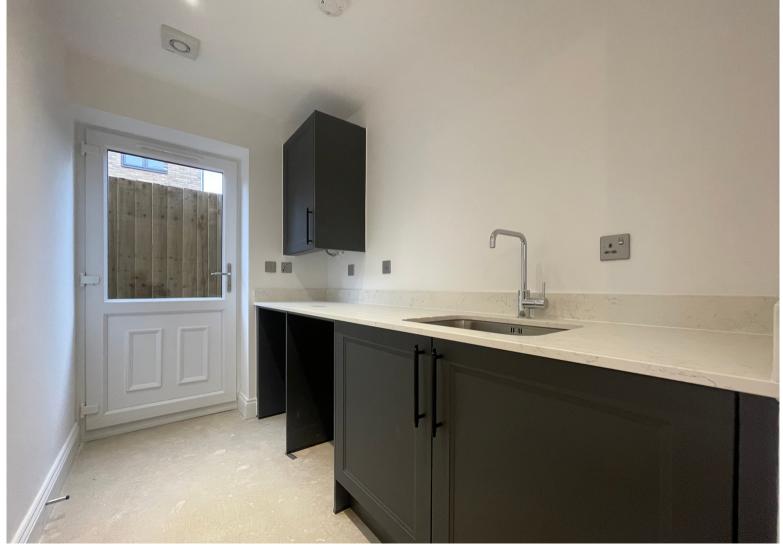

Ground floor accommodation comprises; entrance hall with stairs rising to first floor accommodation, sitting room, cloakroom, utility room, storage cupboard and an open plan kitchen / dining room with French doors that open out onto the rear garden (leading directly to the Grand Union Canal). First floor accommodation offers bedrooms two, three and four. The entire second floor is dedicated to the master bedroom with feature Juliet balcony providing stunning views, a dressing room area and a large ensuite. Outside the property offers off road parking to the front, a rear garden which presents itself directly on to the Grand Union Canal.