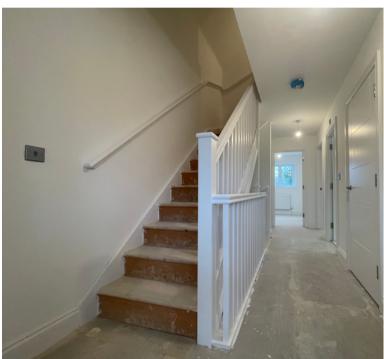

Ground floor accommodation comprises; entrance hall with stairs rising to first floor accommodation, sitting room, cloakroom, utility room, storage cupboard and an open plan kitchen / dining room with French doors that open out onto the rear garden (leading directly to the Grand Union Canal). First floor accommodation offers bedrooms two, three and four. The entire second floor is dedicated to the master bedroom with feature Juliet balcony providing stunning views, a dressing room area and a large ensuite. Outside the property offers off road parking to the front, a rear garden which presents itself directly on to the Grand Union Canal.

## ROOM DESCRIPTIONS