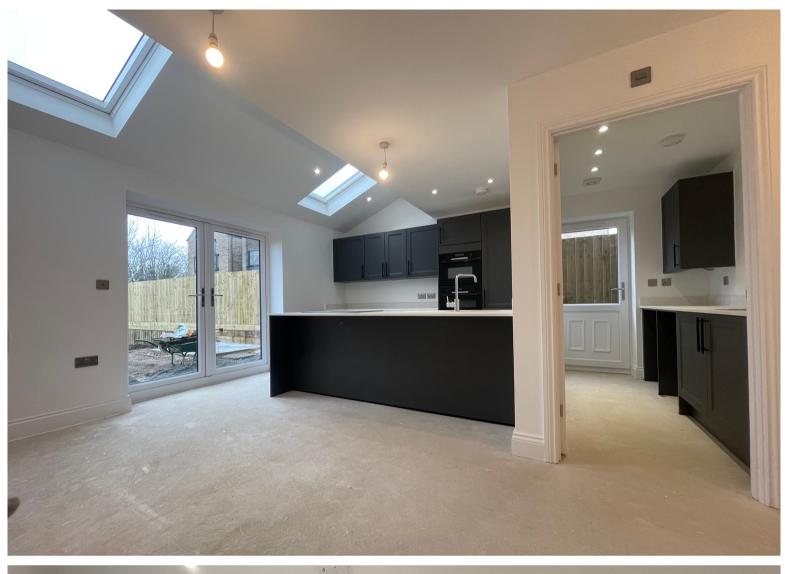

Ground floor accommodation comprises; entrance hall with stairs rising to first floor accommodation, sitting room, cloakroom, utility room, storage cupboard and an open plan kitchen / dining room with French doors that open out onto the rear garden (leading directly to the Grand Union Canal). First floor accommodation offers bedrooms two, three and four. The entire second floor is dedicated to the master bedroom with feature Juliet balcony providing stunning views, a dressing room area and a large ensuite. Outside the property offers off road parking to the front, a rear garden which presents itself directly on to the Grand Union Canal.