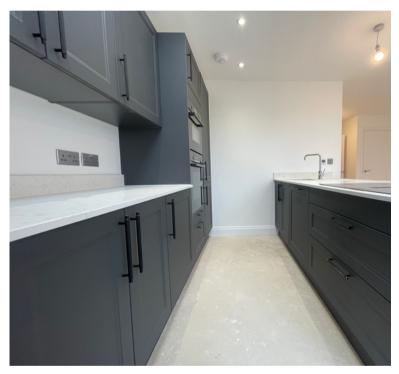

Ground floor accommodation comprises; entrance hall with stairs rising to first floor accommodation, sitting room, cloakroom, utility room, storage cupboard and an open plan kitchen / dining room with French doors that open out onto the rear garden (leading directly to the Grand Union Canal). First floor accommodation offers bedrooms two, three and four. The entire second floor is dedicated to the master bedroom with feature Juliet balcony providing stunning views, a dressing room area and a large ensuite. Outside the property offers off road parking to the front, a rear garden which presents itself directly on to the Grand Union Canal.

## ROOM DESCRIPTIONS