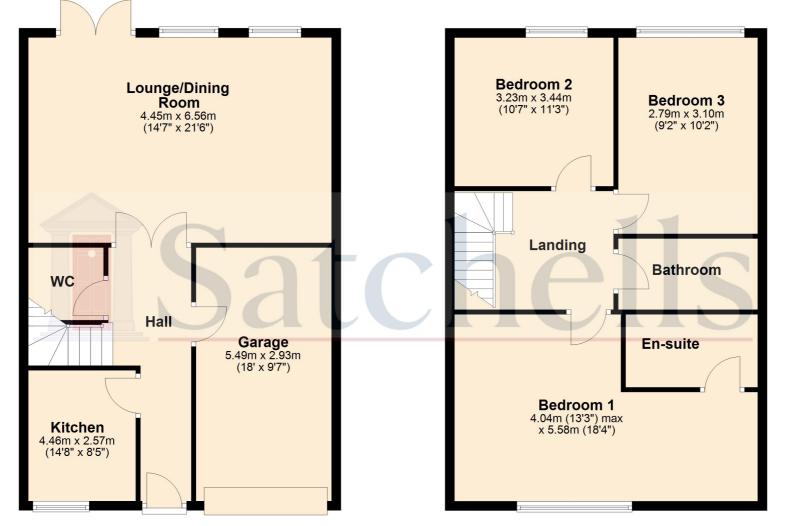

### Ground Floor

**Entrance:** 

Entrance via wooden front door.

#### Hallway:

Radiator. Part tiled flooring. Two radiators. Doors to:

#### Kitchen:

Abt. 14' 8" x 8' 5" (4.47m x 2.57m) A range of 'bespoke' maple wood wall and base units with roll top worksurfaces over. Sink and drainer unit. Oven, hob and extractor fan. Built in microwave and dishwasher. Integral fridge/freezer. Tiled flooring.

#### Lounge/Dining Room:

Abt. 21' 6" x 14' 7" (6.55m x 4.45m) Two double glazed windows to rear aspect and french doors to rear garden. Three radiators. Fitted carpet. Gas effect fire.

#### Cloakroom:

Two piece suite comprising low level wc and wash hand basin with fitted maple wood cupboard under. Plumbing for washing machine. Large understairs storage cupboard. Radiator. Tiled flooring.

#### Landing:

A spacious landing with fitted carpet. Access to loft. Doors to:

#### **Principal Bedroom:**

Abt. 18' 4" x 13' 3" (5.59m x 4.04m) Double glazed window to front aspect. Radiator. Fitted carpet. Two large walk in wardrobes.

#### En-Suite:

Three piece suite comprising low level wc, wash hand basin and walk in shower cubicle. Radiator.

#### Bedroom Two:

Abt. 11' 3" x 10' 7" (3.43m x 3.23m) Double glazed window to rear aspect. Radiator. Fitted carpet. Large fitted wardrobe.

#### **Bedroom Three:**

Abt. 10' 2" x 9' 2" (3.10m x 2.79m) Double glazed window to rear aspect. Radiator. Fitted carpet. Fitted cupboards.

#### Bathroom:

Three piece suite comprising low level wc, vanity wash hand basin and panelled bath. Radiator. Fitted carpet.

#### Gardens and Parking:

Outside walled garden with paved area and lawn area, with mature flower beds and timber shed. Back gate to rear access. Small front garden and off road parking.

#### Garage:

External and internal access. Electric up and over door.

#### Total area: approx. 118.3 sq. metres (1273.5 sq. feet)

For illustrative purposes only - NOT TO SCALE - Measurements shown are approximate. The size and position of doors, windows, appliances and other features are approximate.