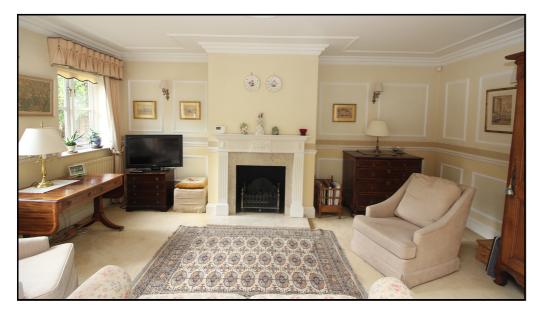

#### Lounge/Dining Room:

Abt. 21' 6" x 14' 7" (6.55m x 4.45m) Two double glazed windows to rear aspect and french doors to rear garden. Three radiators. Fitted carpet. Gas effect fire.