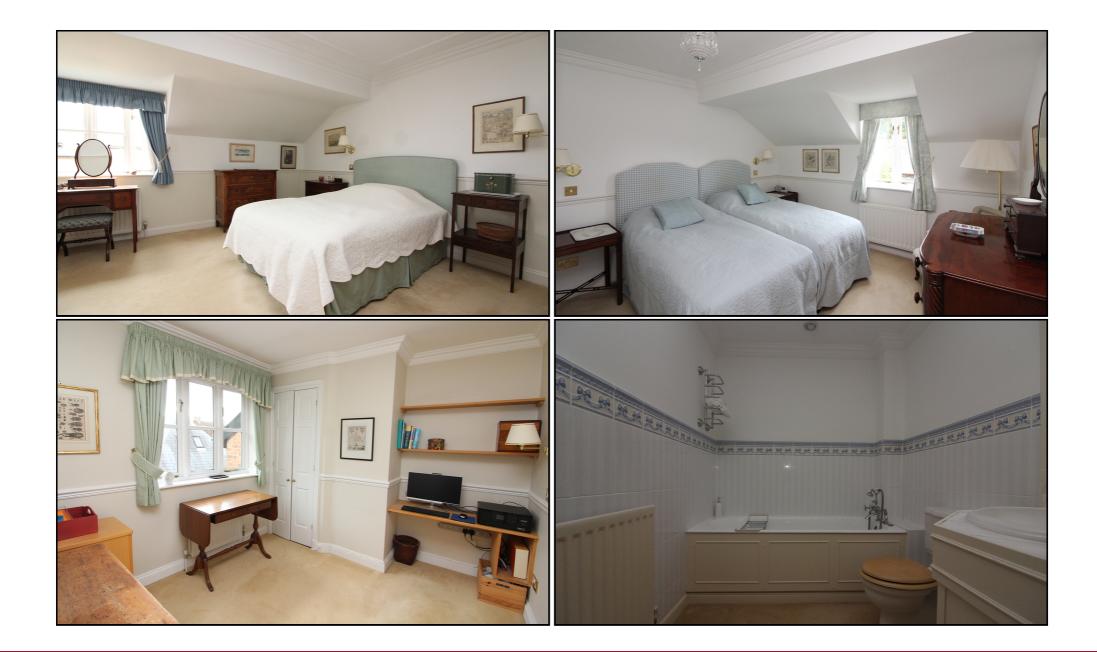

#### Kitchen:

Abt. 14' 8" x 8' 5" (4.47m x 2.57m) A range of 'bespoke' maple wood wall and base units with roll top worksurfaces over. Sink and drainer unit. Oven, hob and extractor fan. Built in microwave and dishwasher. Integral fridge/freezer. Tiled flooring.

#### Lounge/Dining Room:

Abt. 21' 6" x 14' 7" (6.55m x 4.45m) Two double glazed windows to rear aspect and french doors to rear garden. Three radiators. Fitted carpet. Gas effect fire.

#### **Principal Bedroom:**

Abt. 18' 4" x 13' 3" (5.59m x 4.04m) Double glazed window to front aspect. Radiator. Fitted carpet. Two large walk in wardrobes.

#### En-Suite:

Three piece suite comprising low level wc, wash hand basin and walk in shower cubicle. Radiator.

#### Bathroom:

Three piece suite comprising low level wc, vanity wash hand basin and panelled bath. Radiator. Fitted carpet.