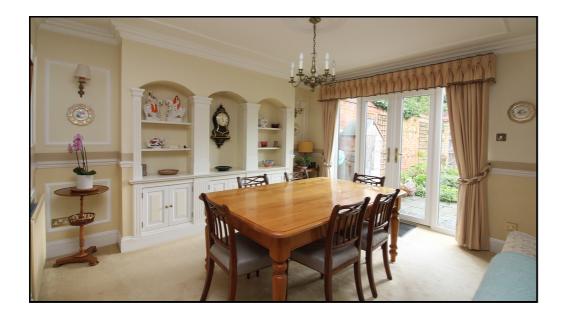

#### Lounge/Dining Room:

Abt. 21' 6" x 14' 7" (6.55m x 4.45m) Two double glazed windows to rear aspect and french doors to rear garden. Three radiators. Fitted carpet. Gas effect fire.