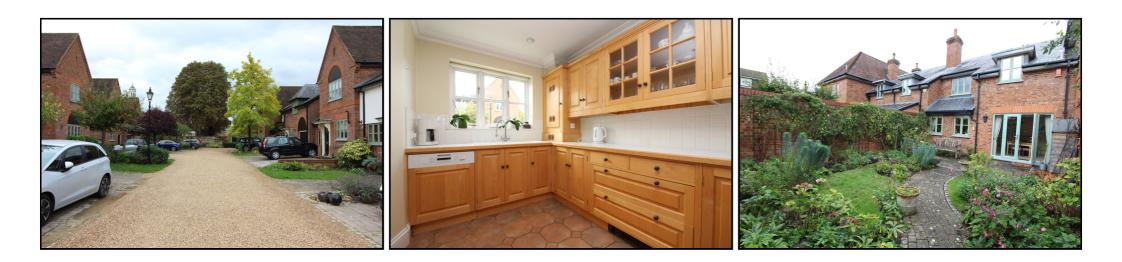

#### Kitchen:

Abt. 14' 8" x 8' 5" (4.47m x 2.57m) A range of 'bespoke' maple wood wall and base units with roll top worksurfaces over. Sink and drainer unit. Oven, hob and extractor fan. Built in microwave and dishwasher. Integral fridge/freezer. Tiled flooring.

#### Gardens and Parking:

Outside walled garden with paved area and lawn area, with mature flower beds and timber shed. Back gate to rear access. Small front garden and off road parking.

#### Garage:

External and internal access. Electric up and over door.