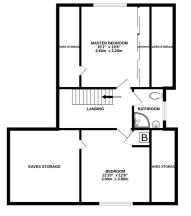

The property offers potential for further improvement and extension (STPP). This already sizeable property consists of a spacious open plan living room, fully fitted kitchen/dining room, modern downstairs shower room with four double bedrooms (2 located on the ground floor), and family bathroom. Further benefits include plenty of eaves storage on the first floor, a detached garage plus driveway parking for multiple cars, accompanied by a lovely front garden and to the rear of the property is a beautifully cared-for garden.

GROUND RLOOR

OUTBUILDING

LST FLOOR 871 sq.1. (50.9 sq.m.) opprox.

TOTAL FLOOR AREA: 2017 sq.ft. (1874 sq.m.) approx. While very attempt has been made to ensure the accuracy of the footplan contained here, measurements of does, wholes, comes and any other them as explorational and in the organizability battering that any error, amission or initializations. This is not adding proposed with and body but used as shuld by any explorednee instruction. The other and and the proposed with and body but used as shuld by any as to their compatibly or efficiency can be given.