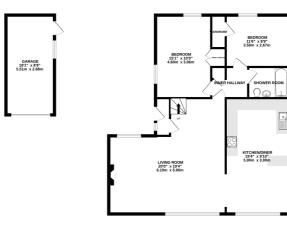

The property offers potential for further improvement and extension (STPP). This already sizeable property consists of a spacious open plan living room, fully fitted kitchen/dining room, modern downstairs shower room with four double bedrooms (2 located on the ground floor), and family bathroom. Further benefits include plenty of eaves storage on the first floor, a detached garage plus driveway parking for multiple cars, accompanied by a lovely front garden and to the rear of the property is a beautifully cared-for garden.

GROUND RLOOR

OUTBUILDING

LST FLOOR 871 sq.1. (50.9 sq.m.) opprox.

TOTAL FLOOR AREA: 2017 sq.ft. (1874 sq.m.) approx. While very attempt has been made to ensure the accuracy of the footplan contained here, measurements of does, wholes, comes and any other them as explorational and in the organizability battering that any error, amission or initializations. This is not adding proposed with and body but used as shuld by any explorednee instruction. The other and and the proposed with and body but used as shuld by any as to their compatibly or efficiency can be given.