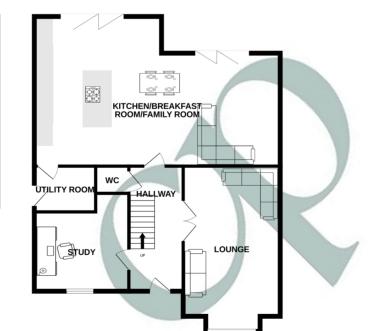

# **Ground Floor**

## Entrance Hall

Entrance door and double glazed window to the front, oak flooring with underfloor heating.

## Cloakroom

A suite comprising of a low level WC, wash hand basin, oak flooring with underfloor heating.

## Lounge

21' 8" into bay x 11' 11" (6.60m x 3.63m) Double glazed bay window to the front, oak flooring with underfloor heating.

## Study/Family Room

11' 7" x 9' 4" (3.53m x 2.84m) Double glazed window to the front, oak flooring with underfloor heating.

## Kitchen/Dining/Family Room

Max. 31' 6" x 18' 3" (9.60m x 5.56m) A range of base and wall mounted units with quartz work surfaces over, central island with breakfast bar, stainless steel sink and drainer, double ovens and Siemens 5 ring electric hob and extractor hood, integrated fridge freezer and dishwasher, two set of bi-folding doors opening to the rear garden, oak flooring with underfloor heating.

## Utility

Space for appliances, door to side, oak flooring with underfloor heating.