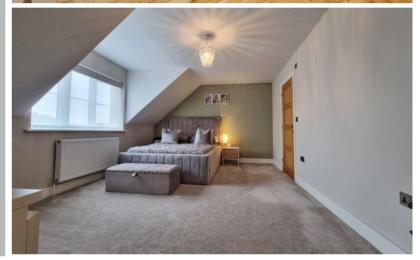

## Bedroom One

17' 1" x 12' 01" (5.21m x 3.68m) Double glazed window to the rear with fitted blinds, radiator.

# Bedroom Two

15' 9" x 12' 0" (4.80m x 3.66m) Double glazed window to the front, radiator.

## 13' 9" x 12' 3" (4.19m x 3.73m) Wall panelling, two double glazed windows to the rear, two radiators.

### **Bedroom Four**

11' 5" incl. wardrobes x 10' 5" (3.48m x 3.17m) Fitted wardrobes, double glazed window to the front with fitted blinds, radiator.