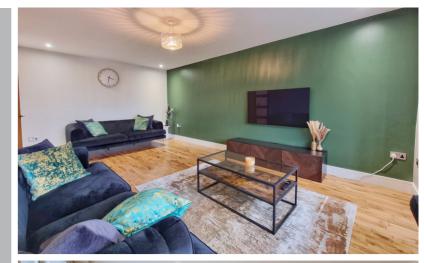

## Lounge

21' 8" into bay x 11' 11" (6.60m x 3.63m) Double glazed bay window to the front, oak flooring with underfloor heating.