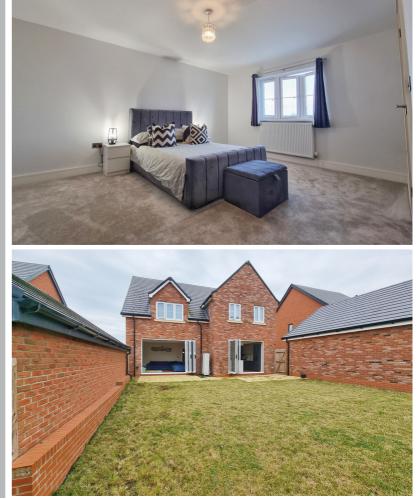

## Bedroom One

17' 1" x 12' 01" (5.21m x 3.68m) Double glazed window to the rear with fitted blinds, radiator.

## Rear Garden

Mainly laid to lawn with patio area, outside tap and lights, side gate and access to garage.