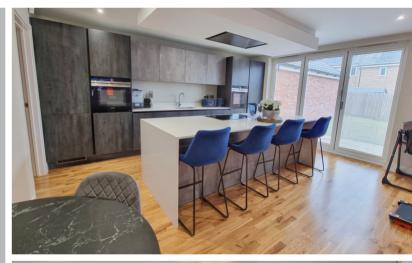

## Kitchen/Dining/Family Room

Max. 31' 6" x 18' 3" (9.60m x 5.56m) A range of base and wall mounted units with quartz work surfaces over, central island with breakfast bar, stainless steel sink and drainer, double ovens and Siemens 5 ring electric hob and extractor hood, integrated fridge freezer and dishwasher, two set of bi-folding doors opening to the rear garden, oak flooring with underfloor heating.