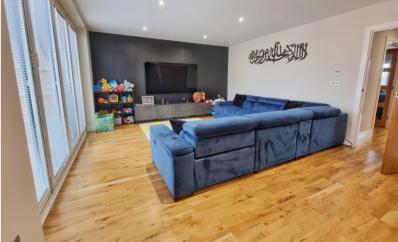

## Study/Family Room

11' 7" x 9' 4" (3.53m x 2.84m) Double glazed window to the front, oak flooring with underfloor heating.

## Kitchen/Dining/Family Room

Max. 31' 6" x 18' 3" (9.60m x 5.56m) A range of base and wall mounted units with quartz work surfaces over, central island with breakfast bar, stainless steel sink and drainer, double ovens and Siemens 5 ring electric hob and extractor hood, integrated fridge freezer and dishwasher, two set of bi-folding doors opening to the rear garden, oak flooring with underfloor heating.