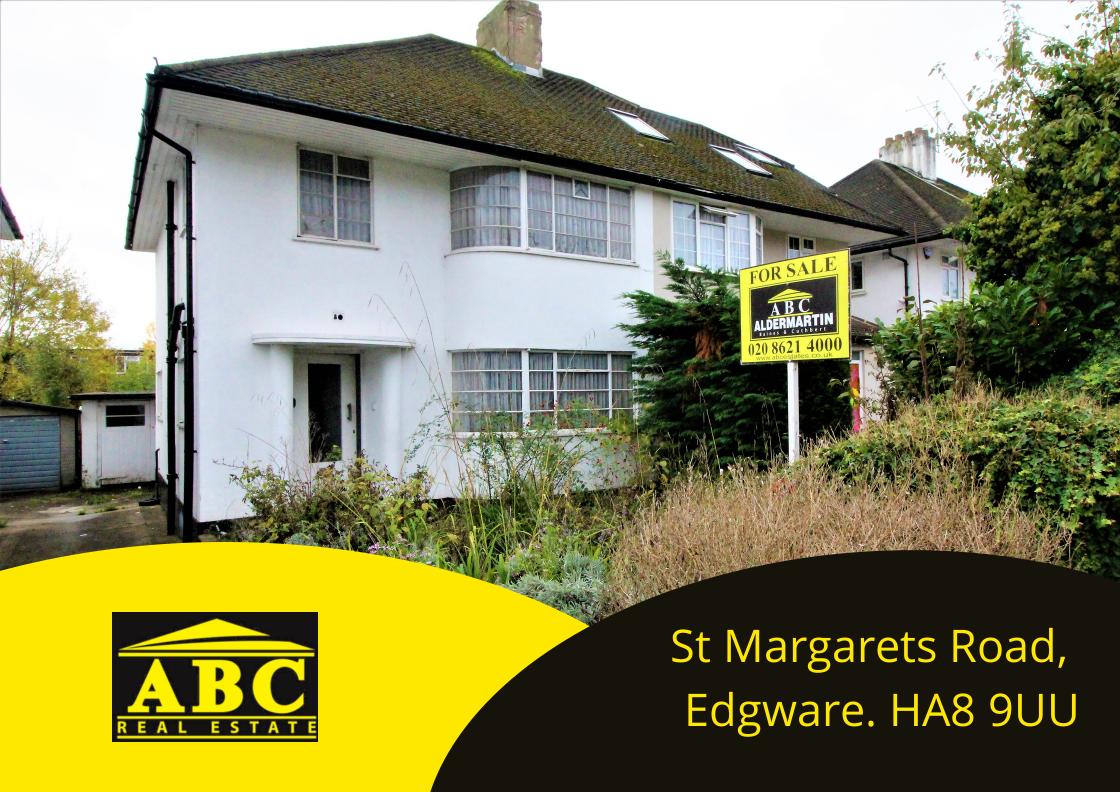

- THREE BEDROOM HOUSE
- BLANK CANVASS
- CENTRAL LOCATION

- SEMI-DETACHED
- 100 FOOT GARDEN
- SCOPE TO ADD VALUE STPP

- PREMIER ROAD
- GARAGE

Front Garden

**Entrance Hall** 

1.95m x 4.73m (6' 5" x 15' 6")

Front Reception Room