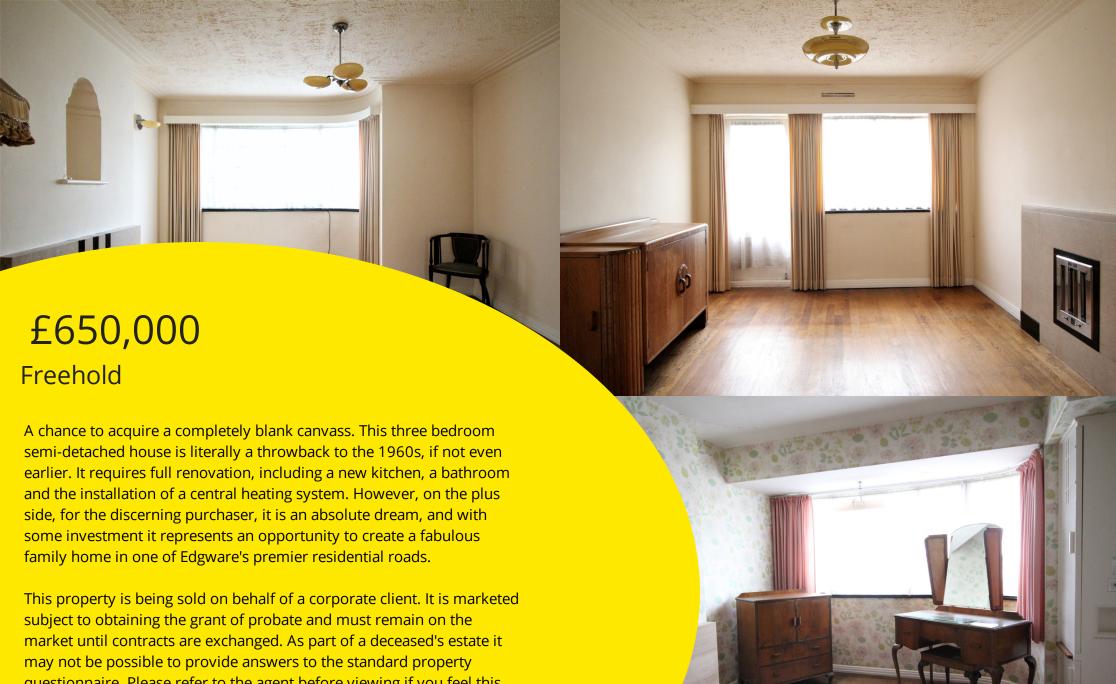

- THREE BEDROOM HOUSE
- BLANK CANVASS
- CENTRAL LOCATION

- SEMI-DETACHED
- 100 FOOT GARDEN
- SCOPE TO ADD VALUE STPP

- PREMIER ROAD
- GARAGE

Front Garden

**Entrance Hall** 

1.95m x 4.73m (6' 5" x 15' 6")

Front Reception Room

3.96m x 4.57m (13' 0" x 15' 0")

**Rear Reception Room** 

3.35m x 3.97m (11' 0" x 13' 0")

Kitchen

2.57m x 2.92m (8' 5" x 9' 7")

**Bedroom One** 

3.44m x 4.57m (11' 3" x 15' 0")

**Bedroom Two** 

3.4m x 4.16m (11' 2" x 13' 8")

**Bedroom Three** 

2.55m x 3.16m (8' 4" x 10' 4")

**Bathroom** 

1.93m x 2.51m (6' 4" x 8' 3")

**Separate WC** 

0.88m x 1.35m (2' 11" x 4' 5")

Rear Garden