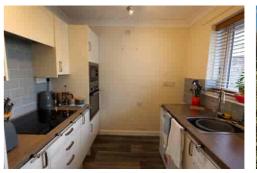

#### Kitchen

7' 4" x 7' 3" (2.24m x 2.21m)
Recently refitted with light Grey
fronted units with built in oven, hob
extractor, tall storage unit, sink unit
with mixer tap, window to the front.