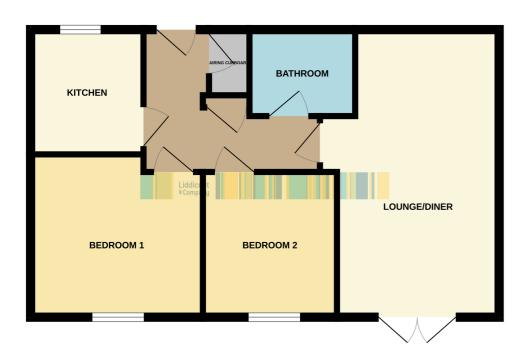

GROUND FLOOR 549 sq.ft. (51.0 sq.m.) approx.

TOTAL FLOOR AREA: 549 sq.ft. (5.1.0 sq.m.n) approx.

Whilst overy ditentity has been made to ensure the accuracy of the floorplan contained here, measurements of doors, windows, from and any other items are approximate and no responsibility to taken for any entry, or the specific or as to their operating or efficiency can be given.

#### **Entrance Hall**

With part glazed U.p.v.c. door leading into the entrance, with small storage cupboard and airing cupboard with hot water cylinder.

#### Lounge/Dining room

18' 10" x 0' 4" (5.74m x 0.10m) Narrowing slightly to one end, French U.p.v.c. doors leading to the rear garden.Modern electric radiator.

#### Kitchen

7' 4" x 7' 3" (2.24m x 2.21m)
Recently refitted with light Grey
fronted units with built in oven, hob
extractor, tall storage unit, sink unit
with mixer tap, window to the front.

#### Bedroom 1

10' 7" x 10' 0" (3.23m x 3.05m) Panel radiator, window to the rear.

#### Bedroom 2

8' 3" x 8' 6" (2.51m x 2.59m) Panel radiator, window to the rear.

#### **Shower Room**

5' 1" x 6' 4" (1.55m x 1.93m) Well fitted with a white three piece suite, comprising large shower cubicle, vanity unit, concealed cistern low level W.C. Fully tiled walls, shaver socker, towel radiator.