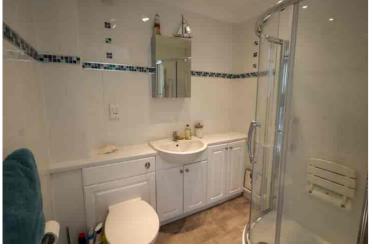

#### **Shower Room**

5' 1" x 6' 4" (1.55m x 1.93m) Well fitted with a white three piece suite, comprising large shower cubicle, vanity unit, concealed cistern low level W.C. Fully tiled walls, shaver socker, towel radiator.