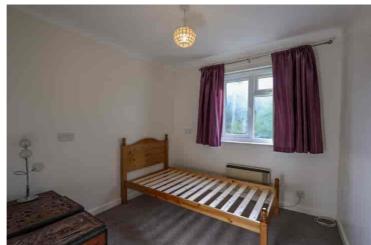

#### Bedroom 1

10' 7" x 10' 0" (3.23m x 3.05m) Panel radiator, window to the rear.

#### Bedroom 2

8' 3" x 8' 6" (2.51m x 2.59m) Panel radiator, window to the rear.