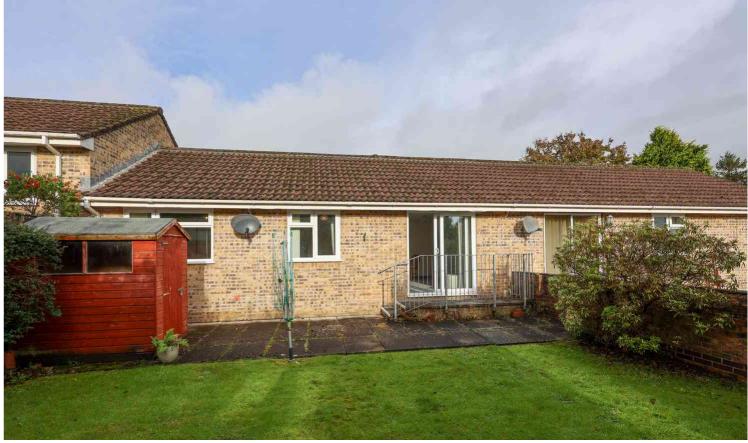

# 3 ROBERT ELIOT COURT, TREVARRICK ROAD, ST AUSTELL, CORNWALLPL25 5JZ

PRICE £139,950

A WELL PRESENTED AND IMPROVED END OF TERRACE RETIREMENT BUNGALOW SITUATED WITHIN A STONES THROW OF THE TOWN CENTRE, ALTHOUGH QUIETLY SITUATED WITHIN THIS SECURE PURPOSE BUILT AREA THIS PROPERTY IS VERY CONVENIENTLY SITUATED WITHIN A FEW MINUTES WALK TO THE TOWN CENTRE. THE ACCOMMODATION COMPRISES OF ENTRANCE HALL, GOOD SIZED LOUNGE/DINING ROOM, KITCHEN, TWO BEDROOMS AND FITTED SHOWER ROOM. THE PROPERTY PROBOBLY ENJOYS ONE OF THE BEST GARDENS ON THIS DEVELOPEMENT, ITS VERY PRIVATE AND COMPRISES OF A LEVEL LAWN AND PATIO AREA. AT THE FRONT THERE IS AN ENCLOSED COURTYARD. EPC RATING COMING SOON.

#### The Property

A well presented and improved end terraced retirement bungalow situated within a stones throw of the town centre, although quietly situated within this secure purpose built area this property is very conveniently situated within a few minutes walk to the town centre. The accommodation comprises of Entrance hall, good sized lounge/dining room, kitchen, two bedrooms and fitted shower room. The property probably enjoys one of the best gardens on this developement, its very private and comprises of a level lawn and patio area. At the front there is an enclosed courtyard. Internally the kitchen has been recently refitted including a built in oven ceramic hob, extractor with space and plumbing for a washing machine. The shower room also benefits from a good quality white suite. Heating is provided by modern slimline radiators. EPC Rating coming soon. Please note the minimium age for occupation is 55.

#### Outside

To the front of the property is a paved courtyard leading to the front door, whilst to the rear is a lovely enclosed garden with lawn mature bushed and patio all level and nicely enclosed.