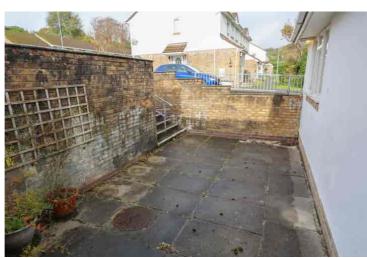

# 3 ROBERT ELIOT COURT, TREVARRICK ROAD, ST AUSTELL, CORNWALLPL25 5JZ

PRICE £139,950

A WELL PRESENTED AND IMPROVED END OF TERRACE RETIREMENT BUNGALOW SITUATED WITHIN A STONES THROW OF THE TOWN CENTRE, ALTHOUGH QUIETLY SITUATED WITHIN THIS SECURE PURPOSE BUILT AREA THIS PROPERTY IS VERY CONVENIENTLY SITUATED WITHIN A FEW MINUTES WALK TO THE TOWN CENTRE. THE ACCOMMODATION COMPRISES OF ENTRANCE HALL, GOOD SIZED LOUNGE/DINING ROOM, KITCHEN, TWO BEDROOMS AND FITTED SHOWER ROOM. THE PROPERTY PROBOBLY ENJOYS ONE OF THE BEST GARDENS ON THIS DEVELOPEMENT, ITS VERY PRIVATE AND COMPRISES OF A LEVEL LAWN AND PATIO AREA. AT THE FRONT THERE IS AN ENCLOSED COURTYARD. EPC RATING COMING SOON.

#### The Property

A well presented and improved end terraced retirement bungalow situated within a stones throw of the town centre, although quietly situated within this secure purpose built area this property is very conveniently situated within a few minutes walk to the town centre. The accommodation comprises of Entrance hall, good sized lounge/dining room, kitchen, two bedrooms and fitted shower room. The property probably enjoys one of the best gardens on this developement, its very private and comprises of a level lawn and patio area. At the front there is an enclosed courtyard. Internally the kitchen has been recently refitted including a built in oven ceramic hob, extractor with space and plumbing for a washing machine. The shower room also benefits from a good quality white suite. Heating is provided by modern slimline radiators. EPC Rating coming soon. Please note the minimium age for occupation is 55.

#### Outside

To the front of the property is a paved courtyard leading to the front door, whilst to the rear is a lovely enclosed garden with lawn mature bushed and patio all level and nicely enclosed.