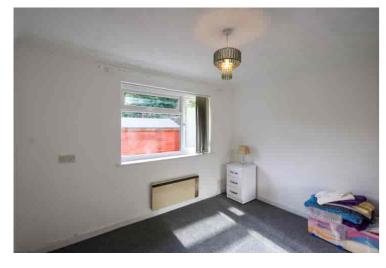

#### Bedroom 1

10' 7" x 10' 0" (3.23m x 3.05m) Panel radiator, window to the rear.

#### Bedroom 2

8' 3" x 8' 6" (2.51m x 2.59m) Panel radiator, window to the rear.