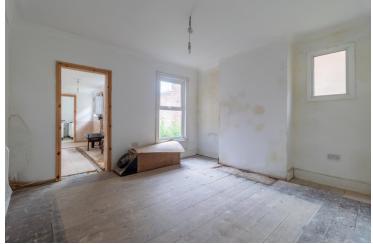

### Bedroom one

**Bedroom Two** 

12'0" x 13'1" (3.66m x 3.99m)

# **Bedroom Three**

7' 6" x 9' 11" (2.29m x 3.02m)

### **Agents Note**

The current owners have Kitchen units, doors and bathroom fittings ready to be installed. These are optional of course, any perspective purchaser can and will have the option to install their own fittings if they prefer. We can talk about your options on the viewing and guide you through what the current owners have done to the house already as well as what is left to do.