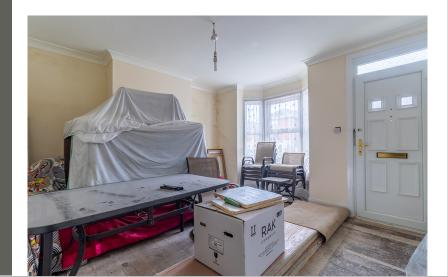

# Living Room

12'0" x 13'1" (3.66m x 3.99m)

# Hallway

### **Agents Note**

The current owners have Kitchen units, doors and bathroom fittings ready to be installed. These are optional of course, any perspective purchaser can and will have the option to install their own fittings if they prefer. We can talk about your options on the viewing and guide you through what the current owners have done to the house already as well as what is left to do.