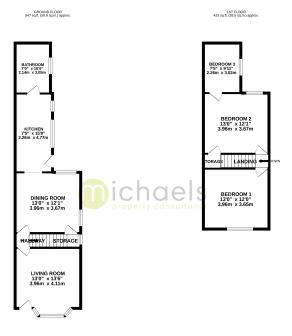

# **Ground Floor**

# Living Room

12'0" x 13'1" (3.66m x 3.99m)

# Hallway

# **Dining Room**

12'1" x 13'1" (3.68m x 3.99m)

## **Kitchen**

15'8" x 7'5" (4.78m x 2.26m)

# Bathroom

7'0" x 10'0" (2.13m x 3.05m)

First Floor

# Landing

### Bedroom one

**Bedroom Two** 

12'0" x 13'1" (3.66m x 3.99m)

# 

12'1" x 13'1" (3.68m x 3.99m)

# **Bedroom Three**

7' 6" x 9' 11" (2.29m x 3.02m)

### Floorplans

Whild newsy attempt has been rande to renare the accuracy of the focuption contained here, near user of closer, velocities, crosens and any other lenses are approximate and or in equivalent for any is orientation or min-statement. This plan is for illuminative paposes only and should be used as such by prospective punchase. The territor, suprimer and applications shows have one base insisted and no guar as to their openability or efficiency can be option.